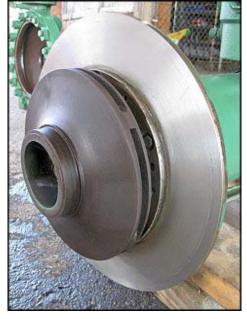

Buffalo "Can-O-Matic II" Ammonia Pump. Model: HCR. S/N: 87440532. Size:H66V-2013. Capacity: 53 gpm @ 75 thd. Peerless Winsmith Motor, 10 hp, 1750 rpm, 460 V, 17.8 amps, 60 Hz, 3 phase. (1) 9 in. dia. impeller. Buffalo HCR-series pumps are single suction, single stage, hermetic centrifugal pumps designed for zero leakage by elimination of the pump stuffing box. These pumps are equipped with uniquely designed motors. Inlets: (1) 3 in. dia. flanged inlet. Outlets: (1) 1-1/2 in. dia. flanged outlet. Overall dim: 2 ft. L x 1 ft. 6 in. W x 1 ft. 9 in. H.