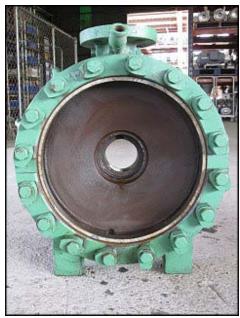

Buffalo "Can-O-Matic II" Ammonia Pump. Model: HCR. S/N: 87440532. Size:H66V-2013. Capacity: 53 gpm @ 75 thd. Peerless Winsmith Motor, 10 hp, 1750 rpm, 460 V, 17.8 amps, 60 Hz, 3 phase. (1) 9 in. dia. impeller. Buffalo HCR-series pumps are single suction, single stage, hermetic centrifugal pumps designed for zero leakage by elimination of the pump stuffing box. These pumps are equipped with uniquely designed motors. Inlets: (1) 3 in. dia. flanged inlet. Outlets: (1) 1-1/2 in. dia. flanged outlet. Overall dim: 2 ft. L x 1 ft. 6 in. W x 1 ft. 9 in. H.