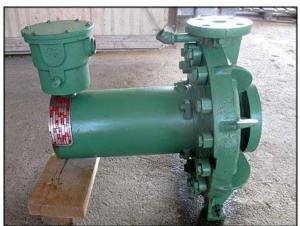

| Buffalo "Can-O-Matic II" Ammonia Pump |                     |
|---------------------------------------|---------------------|
| Mfg: Buffalo Pumps                    | Model: HCR          |
| Stock No: NSF102.2                    | Serial No: 87440532 |

Buffalo "Can-O-Matic II" Ammonia Pump. Model: HCR. S/N: 87440532. Size:H66V-2013. Capacity: 53 gpm @ 75 thd. Peerless Winsmith Motor, 10 hp, 1750 rpm, 460 V, 17.8 amps, 60 Hz, 3 phase. (1) 9 in. dia. impeller. Buffalo HCR-series pumps are single suction, single stage, hermetic centrifugal pumps designed for zero leakage by elimination of the pump stuffing box. These pumps are equipped with uniquely designed motors. Inlets: (1) 3 in. dia. flanged inlet. Outlets: (1) 1-1/2 in. dia. flanged outlet. Overall dim: 2 ft. L x 1 ft. 6 in. W x 1 ft. 9 in. H.