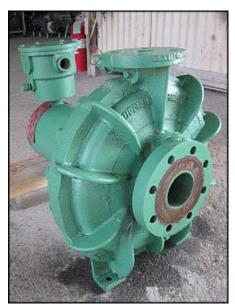

| Buffalo "Can-O-Matic II" Ammonia Pump |                     |
|---------------------------------------|---------------------|
| Mfg: Buffalo Pumps                    | Model: HCR          |
| Stock No: NSF102.2                    | Serial No: 87440532 |

Buffalo "Can-O-Matic II" Ammonia Pump. Model: HCR. S/N: 87440532. Size:H66V-2013. Capacity: 53 gpm @ 75 thd. Peerless Winsmith Motor, 10 hp, 1750 rpm, 460 V, 17.8 amps, 60 Hz, 3 phase. (1) 9 in. dia. impeller. Buffalo HCR-series pumps are single suction, single stage, hermetic centrifugal pumps designed for zero leakage by elimination of the pump stuffing box. These pumps are equipped with uniquely designed motors. Inlets: (1) 3 in. dia. flanged inlet. Outlets: (1) 1-1/2 in. dia. flanged outlet. Overall dim: 2 ft. L x 1 ft. 6 in. W x 1 ft. 9 in. H.