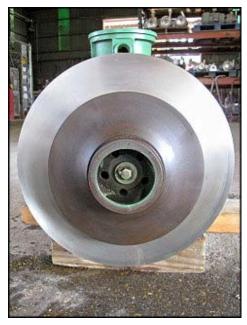

Buffalo "Can-O-Matic II" Ammonia Pump. Model: HCR. S/N: 87440532. Size:H66V-2013. Capacity: 53 gpm @ 75 thd. Peerless Winsmith Motor, 10 hp, 1750 rpm, 460 V, 17.8 amps, 60 Hz, 3 phase. (1) 9 in. dia. impeller. Buffalo HCR-series pumps are single suction, single stage, hermetic centrifugal pumps designed for zero leakage by elimination of the pump stuffing box. These pumps are equipped with uniquely designed motors. Inlets: (1) 3 in. dia. flanged inlet. Outlets: (1) 1-1/2 in. dia. flanged outlet. Overall dim: 2 ft. L x 1 ft. 6 in. W x 1 ft. 9 in. H.