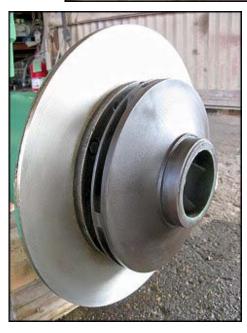

Buffalo "Can-O-Matic II" Ammonia Pump. Model: HCR. S/N: 87440532. Size:H66V-2013. Capacity: 53 gpm @ 75 thd. Peerless Winsmith Motor, 10 hp, 1750 rpm, 460 V, 17.8 amps, 60 Hz, 3 phase. (1) 9 in. dia. impeller. Buffalo HCR-series pumps are single suction, single stage, hermetic centrifugal pumps designed for zero leakage by elimination of the pump stuffing box. These pumps are equipped with uniquely designed motors. Inlets: (1) 3 in. dia. flanged inlet. Outlets: (1) 1-1/2 in. dia. flanged outlet. Overall dim: 2 ft. L x 1 ft. 6 in. W x 1 ft. 9 in. H.