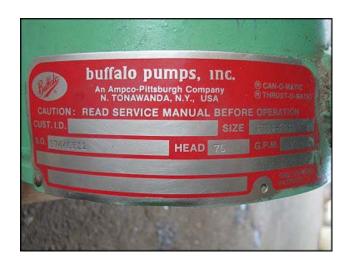

| Buffalo "Can-O-Matic II" Ammonia Pump |                     |
|---------------------------------------|---------------------|
| Mfg: Buffalo Pumps                    | Model: HCR          |
| Stock No: NSF102.2                    | Serial No: 87440532 |

Buffalo "Can-O-Matic II" Ammonia Pump. Model: HCR. S/N: 87440532. Size:H66V-2013. Capacity: 53 gpm @ 75 thd. Peerless Winsmith Motor, 10 hp, 1750 rpm, 460 V, 17.8 amps, 60 Hz, 3 phase. (1) 9 in. dia. impeller. Buffalo HCR-series pumps are single suction, single stage, hermetic centrifugal pumps designed for zero leakage by elimination of the pump stuffing box. These pumps are equipped with uniquely designed motors. Inlets: (1) 3 in. dia. flanged inlet. Outlets: (1) 1-1/2 in. dia. flanged outlet. Overall dim: 2 ft. L x 1 ft. 6 in. W x 1 ft. 9 in. H.