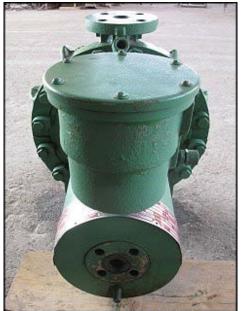

| Buffalo "Can-O-Matic II" Ammonia Pump |                     |
|---------------------------------------|---------------------|
| Mfg: Buffalo Pumps                    | Model: HCR          |
| Stock No: NSF102.2                    | Serial No: 87440532 |

Buffalo "Can-O-Matic II" Ammonia Pump. Model: HCR. S/N: 87440532. Size:H66V-2013. Capacity: 53 gpm @ 75 thd. Peerless Winsmith Motor, 10 hp, 1750 rpm, 460 V, 17.8 amps, 60 Hz, 3 phase. (1) 9 in. dia. impeller. Buffalo HCR-series pumps are single suction, single stage, hermetic centrifugal pumps designed for zero leakage by elimination of the pump stuffing box. These pumps are equipped with uniquely designed motors. Inlets: (1) 3 in. dia. flanged inlet. Outlets: (1) 1-1/2 in. dia. flanged outlet. Overall dim: 2 ft. L x 1 ft. 6 in. W x 1 ft. 9 in. H.