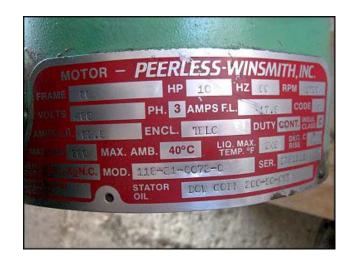

Buffalo "Can-O-Matic II" Ammonia Pump. Model: HCR. S/N: 87440532. Size:H66V-2013. Capacity: 53 gpm @ 75 thd. Peerless Winsmith Motor, 10 hp, 1750 rpm, 460 V, 17.8 amps, 60 Hz, 3 phase. (1) 9 in. dia. impeller. Buffalo HCR-series pumps are single suction, single stage, hermetic centrifugal pumps designed for zero leakage by elimination of the pump stuffing box. These pumps are equipped with uniquely designed motors. Inlets: (1) 3 in. dia. flanged inlet. Outlets: (1) 1-1/2 in. dia. flanged outlet. Overall dim: 2 ft. L x 1 ft. 6 in. W x 1 ft. 9 in. H.