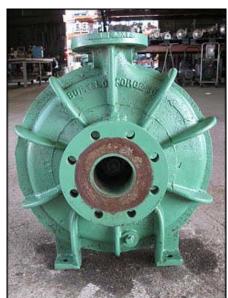

| Buffalo "Can-O-Matic II" Ammonia Pump |                     |
|---------------------------------------|---------------------|
| Mfg: Buffalo Pumps                    | Model: HCR          |
| Stock No: NSF102.2                    | Serial No: 87440532 |

Buffalo "Can-O-Matic II" Ammonia Pump. Model: HCR. S/N: 87440532. Size:H66V-2013. Capacity: 53 gpm @ 75 thd. Peerless Winsmith Motor, 10 hp, 1750 rpm, 460 V, 17.8 amps, 60 Hz, 3 phase. (1) 9 in. dia. impeller. Buffalo HCR-series pumps are single suction, single stage, hermetic centrifugal pumps designed for zero leakage by elimination of the pump stuffing box. These pumps are equipped with uniquely designed motors. Inlets: (1) 3 in. dia. flanged inlet. Outlets: (1) 1-1/2 in. dia. flanged outlet. Overall dim: 2 ft. L x 1 ft. 6 in. W x 1 ft. 9 in. H.