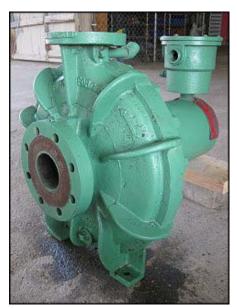

| Buffalo "Can-O-Matic II" Ammonia Pump |                     |
|---------------------------------------|---------------------|
| Mfg: Buffalo Pumps                    | Model: HCR          |
| Stock No: NSF102.2                    | Serial No: 87440532 |

Buffalo "Can-O-Matic II" Ammonia Pump. Model: HCR. S/N: 87440532. Size:H66V-2013. Capacity: 53 gpm @ 75 thd. Peerless Winsmith Motor, 10 hp, 1750 rpm, 460 V, 17.8 amps, 60 Hz, 3 phase. (1) 9 in. dia. impeller. Buffalo HCR-series pumps are single suction, single stage, hermetic centrifugal pumps designed for zero leakage by elimination of the pump stuffing box. These pumps are equipped with uniquely designed motors. Inlets: (1) 3 in. dia. flanged inlet. Outlets: (1) 1-1/2 in. dia. flanged outlet. Overall dim: 2 ft. L x 1 ft. 6 in. W x 1 ft. 9 in. H.