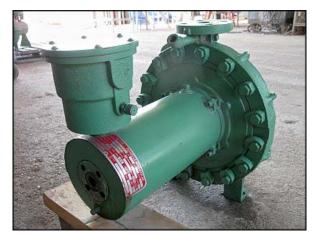

| Buffalo "Can-O-Matic II" Ammonia Pump |                     |
|---------------------------------------|---------------------|
| Mfg: Buffalo Pumps                    | Model: HCR          |
| Stock No: NSF102.2                    | Serial No: 87440532 |

Buffalo "Can-O-Matic II" Ammonia Pump. Model: HCR. S/N: 87440532. Size:H66V-2013. Capacity: 53 gpm @ 75 thd. Peerless Winsmith Motor, 10 hp, 1750 rpm, 460 V, 17.8 amps, 60 Hz, 3 phase. (1) 9 in. dia. impeller. Buffalo HCR-series pumps are single suction, single stage, hermetic centrifugal pumps designed for zero leakage by elimination of the pump stuffing box. These pumps are equipped with uniquely designed motors. Inlets: (1) 3 in. dia. flanged inlet. Outlets: (1) 1-1/2 in. dia. flanged outlet. Overall dim: 2 ft. L x 1 ft. 6 in. W x 1 ft. 9 in. H.