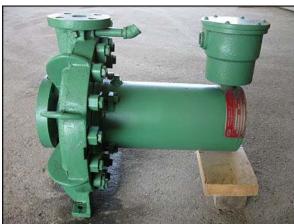

| Buffalo "Can-O-Matic II" Ammonia Pump |                     |
|---------------------------------------|---------------------|
| Mfg: Buffalo Pumps                    | Model: HCR          |
| Stock No: NSF102.2                    | Serial No: 87440532 |

Buffalo "Can-O-Matic II" Ammonia Pump. Model: HCR. S/N: 87440532. Size:H66V-2013. Capacity: 53 gpm @ 75 thd. Peerless Winsmith Motor, 10 hp, 1750 rpm, 460 V, 17.8 amps, 60 Hz, 3 phase. (1) 9 in. dia. impeller. Buffalo HCR-series pumps are single suction, single stage, hermetic centrifugal pumps designed for zero leakage by elimination of the pump stuffing box. These pumps are equipped with uniquely designed motors. Inlets: (1) 3 in. dia. flanged inlet. Outlets: (1) 1-1/2 in. dia. flanged outlet. Overall dim: 2 ft. L x 1 ft. 6 in. W x 1 ft. 9 in. H.