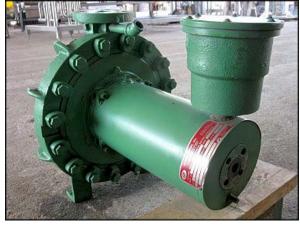

| Buffalo "Can-O-Matic II" Ammonia Pump |                     |
|---------------------------------------|---------------------|
| Mfg: Buffalo Pumps                    | Model: HCR          |
| Stock No: NSF102.2                    | Serial No: 87440532 |

Buffalo "Can-O-Matic II" Ammonia Pump. Model: HCR. S/N: 87440532. Size:H66V-2013. Capacity: 53 gpm @ 75 thd. Peerless Winsmith Motor, 10 hp, 1750 rpm, 460 V, 17.8 amps, 60 Hz, 3 phase. (1) 9 in. dia. impeller. Buffalo HCR-series pumps are single suction, single stage, hermetic centrifugal pumps designed for zero leakage by elimination of the pump stuffing box. These pumps are equipped with uniquely designed motors. Inlets: (1) 3 in. dia. flanged inlet. Outlets: (1) 1-1/2 in. dia. flanged outlet. Overall dim: 2 ft. L x 1 ft. 6 in. W x 1 ft. 9 in. H.