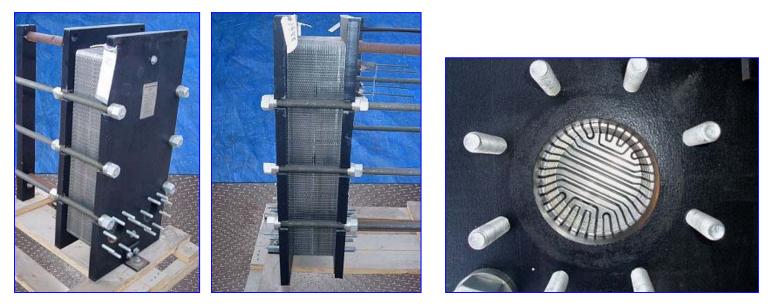

Un-Used 1998 API Schmidt-Bretten Plate Heat Exchanger. Model: Sigma X29. S/N: B980069-403. (73) Stainless steel plates. Heating surface area: approx. 259.55 sq. ft. Plate pack dimensions (nominal/minimum): 7.75/7.43 in. Design pressure hot/cold: 150 psi. Design temperature hot/cold: 230 °F. MDMT hot/cold: 32 °F. Test pressure: 225 psi. Inlets/outlets: (4) 4-1/2 in. dia. ports with (8) 5/8 in. dia. attachment bolts at a center-to-center distance of 7-1/2 in. Suitable for industrial and HVAC applications with clean, homogeneous, solid-free liquids. Overall dimensions: 36 in. L x 21-1/2 in. W x 44 in. H.