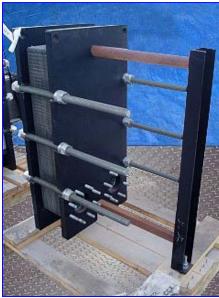

Un-Used 1998 API Schmidt-Bretten Plate Heat Exchanger. Model: Sigma X29. S/N: B980069-403. (73) Stainless steel plates. Heating surface area: approx. 259.55 sq. ft. Plate pack dimensions (nominal/minimum): 7.75/7.43 in. Design pressure hot/cold: 150 psi. Design temperature hot/cold: 230 °F. MDMT hot/cold: 32 °F. Test pressure: 225 psi. Inlets/outlets: (4) 4-1/2 in. dia. ports with (8) 5/8 in. dia. attachment bolts at a center-to-center distance of 7-1/2 in. Suitable for industrial and HVAC applications with clean, homogeneous, solid-free liquids. Overall dimensions: 36 in. L x 21-1/2 in. W x 44 in. H.