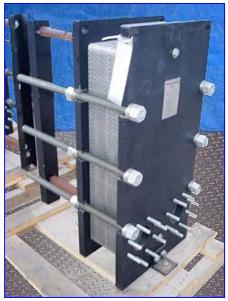

Un-Used 1998 API Schmidt-Bretten Plate Heat Exchanger. Model: Sigma X29. S/N: B980069-403. (73) Stainless steel plates. Heating surface area: approx. 259.55 sq. ft. Plate pack dimensions (nominal/minimum): 7.75/7.43 in. Design pressure hot/cold: 150 psi. Design temperature hot/cold: 230 °F. MDMT hot/cold: 32 °F. Test pressure: 225 psi. Inlets/outlets: (4) 4-1/2 in. dia. ports with (8) 5/8 in. dia. attachment bolts at a center-to-center distance of 7-1/2 in. Suitable for industrial and HVAC applications with clean, homogeneous, solid-free liquids. Overall dimensions: 36 in. L x 21-1/2 in. W x 44 in. H.