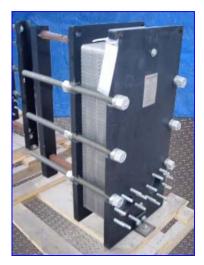

| Un-Used 1998 API Schmidt-Bretten Plate Heat Exchanger |                        |
|-------------------------------------------------------|------------------------|
| Mfg: API Schmidt-Bretten                              | Model: Sigma X29       |
| Stock No. NSFM205.                                    | Serial No. B980069-401 |

Un-Used 1998 API Schmidt-Bretten Plate Heat Exchanger. Model: Sigma X29. S/N: B980069-401. (73) Stainless steel plates. Heating surface area: approx. 259.55 sq. ft. Plate pack dimensions (nominal/minimum): 7.75/7.43 in. Design pressure hot/cold: 150 psi. Design temperature hot/cold: 230 °F. MDMT hot/cold: 32 °F. Test pressure: 225 psi. Inlets/outlets: (4) 4-1/2 in. dia. ports with (8) 5/8 in. dia. attachment bolts at a center-to-center distance of 7-1/2 in. Suitable for industrial and HVAC applications with clean, homogeneous, solid-free liquids. Overall dimensions 36 in. L x 21-1/2 in. W x 44 in. H.