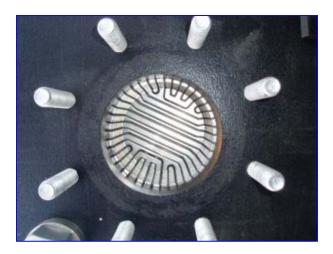

Un-Used 1998 API Schmidt-Bretten Plate Heat Exchanger. Model: Sigma X29. S/N: B980069-401. (73) Stainless steel plates. Heating surface area: approx. 259.55 sq. ft. Plate pack dimensions (nominal/minimum): 7.75/7.43 in. Design pressure hot/cold: 150 psi. Design temperature hot/cold: 230 °F. MDMT hot/cold: 32 °F. Test pressure: 225 psi. Inlets/outlets: (4) 4-1/2 in. dia. ports with (8) 5/8 in. dia. attachment bolts at a center-to-center distance of 7-1/2 in. Suitable for industrial and HVAC applications with clean, homogeneous, solid-free liquids. Overall dimensions 36 in. L x 21-1/2 in. W x 44 in. H.