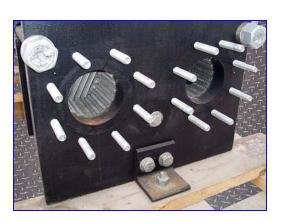

Un-Used 1998 API Schmidt-Bretten Plate Heat Exchanger. Model: Sigma X29. S/N: B980069-401. (73) Stainless steel plates. Heating surface area: approx. 259.55 sq. ft. Plate pack dimensions (nominal/minimum): 7.75/7.43 in. Design pressure hot/cold: 150 psi. Design temperature hot/cold: 230 °F. MDMT hot/cold: 32 °F. Test pressure: 225 psi. Inlets/outlets: (4) 4-1/2 in. dia. ports with (8) 5/8 in. dia. attachment bolts at a center-to-center distance of 7-1/2 in. Suitable for industrial and HVAC applications with clean, homogeneous, solid-free liquids. Overall dimensions 36 in. L x 21-1/2 in. W x 44 in. H.