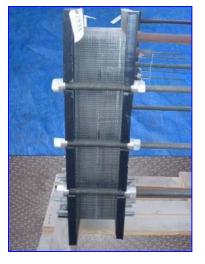

| Un-Used 1998 API Schmidt-Bretten Plate Heat Exchanger |                        |
|-------------------------------------------------------|------------------------|
| Mfg: API Schmidt-Bretten                              | Model: Sigma X29       |
| Stock No. NSFM205.                                    | Serial No. B980069-401 |

Un-Used 1998 API Schmidt-Bretten Plate Heat Exchanger. Model: Sigma X29. S/N: B980069-401. (73) Stainless steel plates. Heating surface area: approx. 259.55 sq. ft. Plate pack dimensions (nominal/minimum): 7.75/7.43 in. Design pressure hot/cold: 150 psi. Design temperature hot/cold: 230 °F. MDMT hot/cold: 32 °F. Test pressure: 225 psi. Inlets/outlets: (4) 4-1/2 in. dia. ports with (8) 5/8 in. dia. attachment bolts at a center-to-center distance of 7-1/2 in. Suitable for industrial and HVAC applications with clean, homogeneous, solid-free liquids. Overall dimensions 36 in. L x 21-1/2 in. W x 44 in. H.