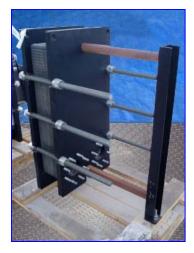

Un-Used 1998 API Schmidt-Bretten Plate Heat Exchanger. Model: Sigma X29. S/N: B980069-401. (73) Stainless steel plates. Heating surface area: approx. 259.55 sq. ft. Plate pack dimensions (nominal/minimum): 7.75/7.43 in. Design pressure hot/cold: 150 psi. Design temperature hot/cold: 230 °F. MDMT hot/cold: 32 °F. Test pressure: 225 psi. Inlets/outlets: (4) 4-1/2 in. dia. ports with (8) 5/8 in. dia. attachment bolts at a center-to-center distance of 7-1/2 in. Suitable for industrial and HVAC applications with clean, homogeneous, solid-free liquids. Overall dimensions 36 in. L x 21-1/2 in. W x 44 in. H.