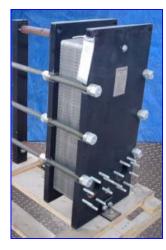

Un-Used 1998 API Schmidt-Bretten Plate Heat Exchanger. Model: Sigma X29. S/N: B980069-401. (73) Stainless steel plates. Heating surface area: approx. 259.55 sq. ft. Plate pack dimensions (nominal/minimum): 7.75/7.43 in. Design pressure hot/cold: 150 psi. Design temperature hot/cold: 230 °F. MDMT hot/cold: 32 °F. Test pressure: 225 psi. Inlets/outlets: (4) 4-1/2 in. dia. ports with (8) 5/8 in. dia. attachment bolts at a center-to-center distance of 7-1/2 in. Suitable for industrial and HVAC applications with clean, homogeneous, solid-free liquids. Overall dimensions 36 in. L x 21-1/2 in. W x 44 in. H.