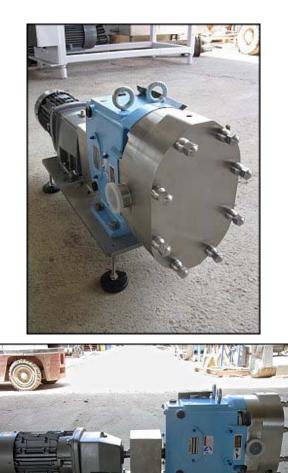

| New Waukesha 45 Posi | itive Displacement Pump |
|----------------------|-------------------------|
| Mfg: Waukesha        | Model: 045 U2 2010      |
| Stock No: NWCB001    | Serial No:              |

New Waukesha 45 Positive Displacement Pump. Model: 045 U2 2010. Maximum flow rate 58 gpm with required horsepower and pressure. Made in the USA. We are offering this pump new, direct from factory. Pump can be setup with drive and base to customer's specifications. Options include mounting on stainless base, leveling mounts or casters, or any range of gear motor ratios and motor horsepower. Lead time and availability varies depending on customer specifications. Contact us for a custom quote today. Unit shown has a Nord brand motor: 3 hp, 1705 rpm, 230/460 volts, 9.0/4.5 amps, 60 Hz, 3 phase. Nord drive: 14.69 ratio, 01628 torque. (2) 6-1/4 in. rotors. Inlet/outlet: (2) 2 in. S-line. Overall dimensions: 3 ft. 8 in. L x 1 ft. W x 1 ft. 3-1/2 in. H.