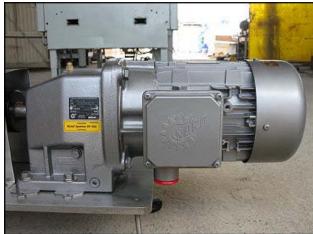

New Waukesha 45 Positive Displacement Pump. Model: 045 U2 2010. Maximum flow rate 58 gpm with required horsepower and pressure. Made in the USA. We are offering this pump new, direct from factory. Pump can be setup with drive and base to customer's specifications. Options include mounting on stainless base, leveling mounts or casters, or any range of gear motor ratios and motor horsepower. Lead time and availability varies depending on customer specifications. Contact us for a custom quote today. Unit shown has a Nord brand motor: 3 hp, 1705 rpm, 230/460 volts, 9.0/4.5 amps, 60 Hz, 3 phase. Nord drive: 14.69 ratio, 01628 torque. (2) 6-1/4 in. rotors. Inlet/outlet: (2) 2 in. S-line. Overall dimensions: 3 ft. 8 in. L x 1 ft. W x 1 ft. 3-1/2 in. H.