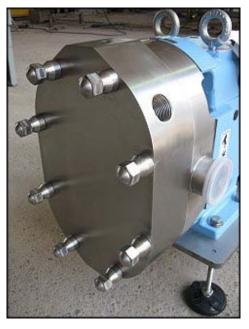

New Waukesha 45 Positive Displacement Pump. Model: 045 U2 2010. Maximum flow rate 58 gpm with required horsepower and pressure. Made in the USA. We are offering this pump new, direct from factory. Pump can be setup with drive and base to customer's specifications. Options include mounting on stainless base, leveling mounts or casters, or any range of gear motor ratios and motor horsepower. Lead time and availability varies depending on customer specifications. Contact us for a custom quote today. Unit shown has a Nord brand motor: 3 hp, 1705 rpm, 230/460 volts, 9.0/4.5 amps, 60 Hz, 3 phase. Nord drive: 14.69 ratio, 01628 torque. (2) 6-1/4 in. rotors. Inlet/outlet: (2) 2 in. S-line. Overall dimensions: 3 ft. 8 in. L x 1 ft. W x 1 ft. 3-1/2 in. H.