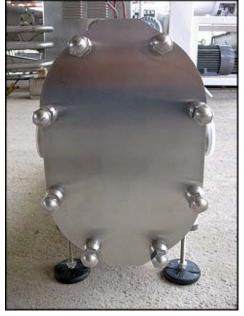

New Waukesha 45 Positive Displacement Pump. Model: 045 U2 2010. Maximum flow rate 58 gpm with required horsepower and pressure. Made in the USA. We are offering this pump new, direct from factory. Pump can be setup with drive and base to customer's specifications. Options include mounting on stainless base, leveling mounts or casters, or any range of gear motor ratios and motor horsepower. Lead time and availability varies depending on customer specifications. Contact us for a custom quote today. Unit shown has a Nord brand motor: 3 hp, 1705 rpm, 230/460 volts, 9.0/4.5 amps, 60 Hz, 3 phase. Nord drive: 14.69 ratio, 01628 torque. (2) 6-1/4 in. rotors. Inlet/outlet: (2) 2 in. S-line. Overall dimensions: 3 ft. 8 in. L x 1 ft. W x 1 ft. 3-1/2 in. H.