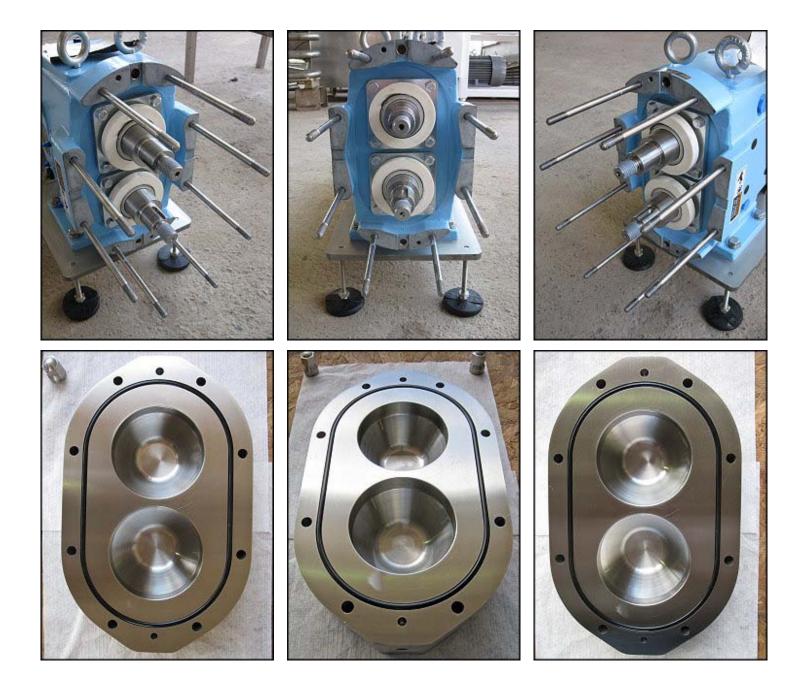

New Waukesha 45 Positive Displacement Pump. Model: 045 U2 2010. Maximum flow rate 58 gpm with required horsepower and pressure. Made in the USA. We are offering this pump new, direct from factory. Pump can be setup with drive and base to customer's specifications. Options include mounting on stainless base, leveling mounts or casters, or any range of gear motor ratios and motor horsepower. Lead time and availability varies depending on customer specifications. Contact us for a custom quote today. Unit shown has a Nord brand motor: 3 hp, 1705 rpm, 230/460 volts, 9.0/4.5 amps, 60 Hz, 3 phase. Nord drive: 14.69 ratio, 01628 torque. (2) 6-1/4 in. rotors. Inlet/outlet: (2) 2 in. S-line. Overall dimensions: 3 ft. 8 in. L x 1 ft. W x 1 ft. 3-1/2 in. H.