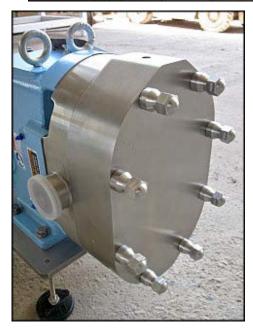

New Waukesha 45 Positive Displacement Pump. Model: 045 U2 2010. Maximum flow rate 58 gpm with required horsepower and pressure. Made in the USA. We are offering this pump new, direct from factory. Pump can be setup with drive and base to customer's specifications. Options include mounting on stainless base, leveling mounts or casters, or any range of gear motor ratios and motor horsepower. Lead time and availability varies depending on customer specifications. Contact us for a custom quote today. Unit shown has a Nord brand motor: 3 hp, 1705 rpm, 230/460 volts, 9.0/4.5 amps, 60 Hz, 3 phase. Nord drive: 14.69 ratio, 01628 torque. (2) 6-1/4 in. rotors. Inlet/outlet: (2) 2 in. S-line. Overall dimensions: 3 ft. 8 in. L x 1 ft. W x 1 ft. 3-1/2 in. H.