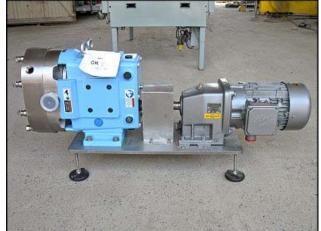

| New Waukesha 45 Posi | itive Displacement Pump |
|----------------------|-------------------------|
| Mfg: Waukesha        | Model: 045 U2 2010      |
| Stock No: NWCB001    | Serial No:              |

New Waukesha 45 Positive Displacement Pump. Model: 045 U2 2010. Maximum flow rate 58 gpm with required horsepower and pressure. Made in the USA. We are offering this pump new, direct from factory. Pump can be setup with drive and base to customer's specifications. Options include mounting on stainless base, leveling mounts or casters, or any range of gear motor ratios and motor horsepower. Lead time and availability varies depending on customer specifications. Contact us for a custom quote today. Unit shown has a Nord brand motor: 3 hp, 1705 rpm, 230/460 volts, 9.0/4.5 amps, 60 Hz, 3 phase. Nord drive: 14.69 ratio, 01628 torque. (2) 6-1/4 in. rotors. Inlet/outlet: (2) 2 in. S-line. Overall dimensions: 3 ft. 8 in. L x 1 ft. W x 1 ft. 3-1/2 in. H.