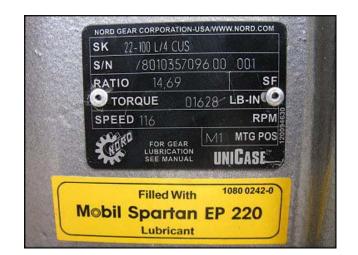

New Waukesha 45 Positive Displacement Pump. Model: 045 U2 2010. Maximum flow rate 58 gpm with required horsepower and pressure. Made in the USA. We are offering this pump new, direct from factory. Pump can be setup with drive and base to customer's specifications. Options include mounting on stainless base, leveling mounts or casters, or any range of gear motor ratios and motor horsepower. Lead time and availability varies depending on customer specifications. Contact us for a custom quote today. Unit shown has a Nord brand motor: 3 hp, 1705 rpm, 230/460 volts, 9.0/4.5 amps, 60 Hz, 3 phase. Nord drive: 14.69 ratio, 01628 torque. (2) 6-1/4 in. rotors. Inlet/outlet: (2) 2 in. S-line. Overall dimensions: 3 ft. 8 in. L x 1 ft. W x 1 ft. 3-1/2 in. H.