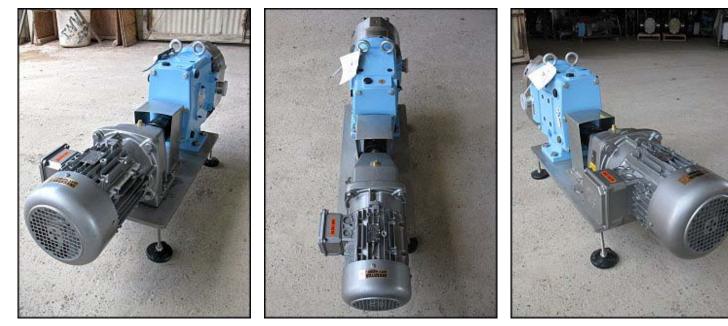

| New Waukesha 45 Posi | itive Displacement Pump |
|----------------------|-------------------------|
| Mfg: Waukesha        | Model: 045 U2 2010      |
| Stock No: NWCB001    | Serial No:              |

New Waukesha 45 Positive Displacement Pump. Model: 045 U2 2010. Maximum flow rate 58 gpm with required horsepower and pressure. Made in the USA. We are offering this pump new, direct from factory. Pump can be setup with drive and base to customer's specifications. Options include mounting on stainless base, leveling mounts or casters, or any range of gear motor ratios and motor horsepower. Lead time and availability varies depending on customer specifications. Contact us for a custom quote today. Unit shown has a Nord brand motor: 3 hp, 1705 rpm, 230/460 volts, 9.0/4.5 amps, 60 Hz, 3 phase. Nord drive: 14.69 ratio, 01628 torque. (2) 6-1/4 in. rotors. Inlet/outlet: (2) 2 in. S-line. Overall dimensions: 3 ft. 8 in. L x 1 ft. W x 1 ft. 3-1/2 in. H.