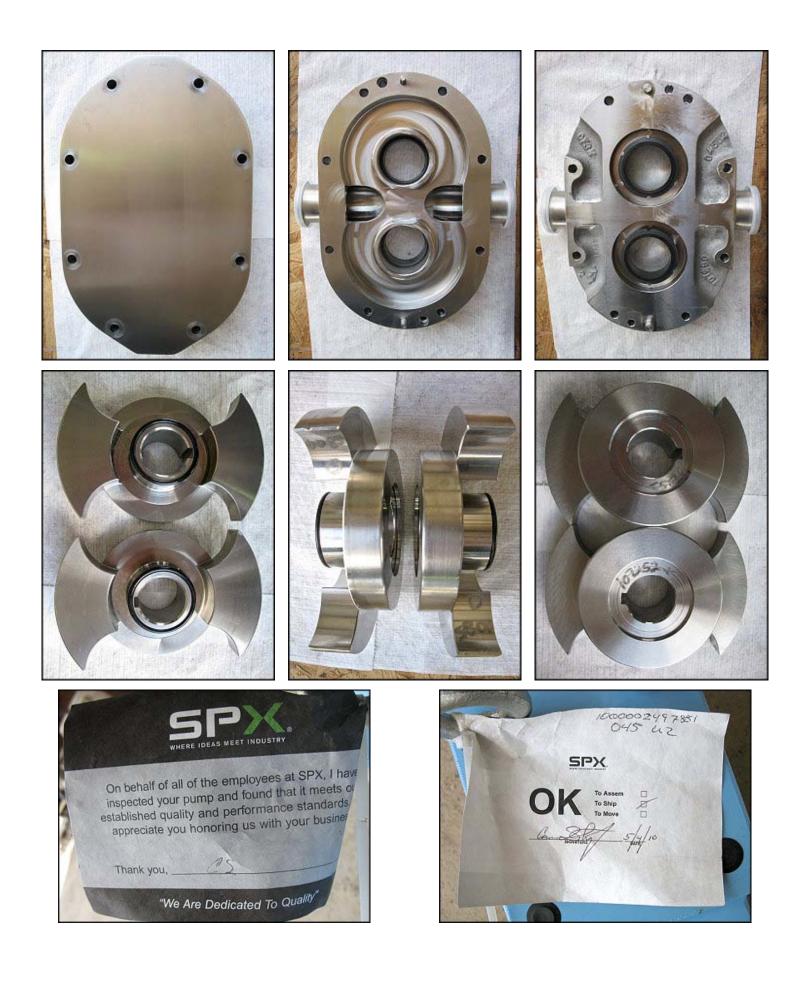

New Waukesha 45 Positive Displacement Pump. Model: 045 U2 2010. Maximum flow rate 58 gpm with required horsepower and pressure. Made in the USA. We are offering this pump new, direct from factory. Pump can be setup with drive and base to customer's specifications. Options include mounting on stainless base, leveling mounts or casters, or any range of gear motor ratios and motor horsepower. Lead time and availability varies depending on customer specifications. Contact us for a custom quote today. Unit shown has a Nord brand motor: 3 hp, 1705 rpm, 230/460 volts, 9.0/4.5 amps, 60 Hz, 3 phase. Nord drive: 14.69 ratio, 01628 torque. (2) 6-1/4 in. rotors. Inlet/outlet: (2) 2 in. S-line. Overall dimensions: 3 ft. 8 in. L x 1 ft. W x 1 ft. 3-1/2 in. H.