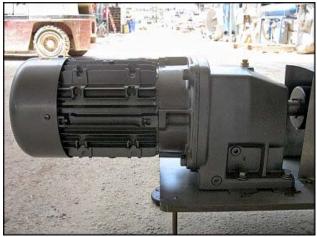

New Waukesha 45 Positive Displacement Pump. Model: 045 U2 2010. Maximum flow rate 58 gpm with required horsepower and pressure. Made in the USA. We are offering this pump new, direct from factory. Pump can be setup with drive and base to customer's specifications. Options include mounting on stainless base, leveling mounts or casters, or any range of gear motor ratios and motor horsepower. Lead time and availability varies depending on customer specifications. Contact us for a custom quote today. Unit shown has a Nord brand motor: 3 hp, 1705 rpm, 230/460 volts, 9.0/4.5 amps, 60 Hz, 3 phase. Nord drive: 14.69 ratio, 01628 torque. (2) 6-1/4 in. rotors. Inlet/outlet: (2) 2 in. S-line. Overall dimensions: 3 ft. 8 in. L x 1 ft. W x 1 ft. 3-1/2 in. H.