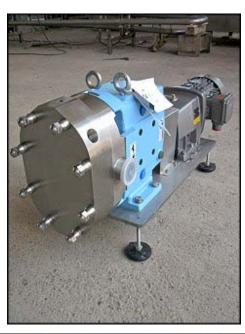

| New Waukesha 45 Posi | itive Displacement Pump |
|----------------------|-------------------------|
| Mfg: Waukesha        | Model: 045 U2 2010      |
| Stock No: NWCB001    | Serial No:              |

New Waukesha 45 Positive Displacement Pump. Model: 045 U2 2010. Maximum flow rate 58 gpm with required horsepower and pressure. Made in the USA. We are offering this pump new, direct from factory. Pump can be setup with drive and base to customer's specifications. Options include mounting on stainless base, leveling mounts or casters, or any range of gear motor ratios and motor horsepower. Lead time and availability varies depending on customer specifications. Contact us for a custom quote today. Unit shown has a Nord brand motor: 3 hp, 1705 rpm, 230/460 volts, 9.0/4.5 amps, 60 Hz, 3 phase. Nord drive: 14.69 ratio, 01628 torque. (2) 6-1/4 in. rotors. Inlet/outlet: (2) 2 in. S-line. Overall dimensions: 3 ft. 8 in. L x 1 ft. W x 1 ft. 3-1/2 in. H.