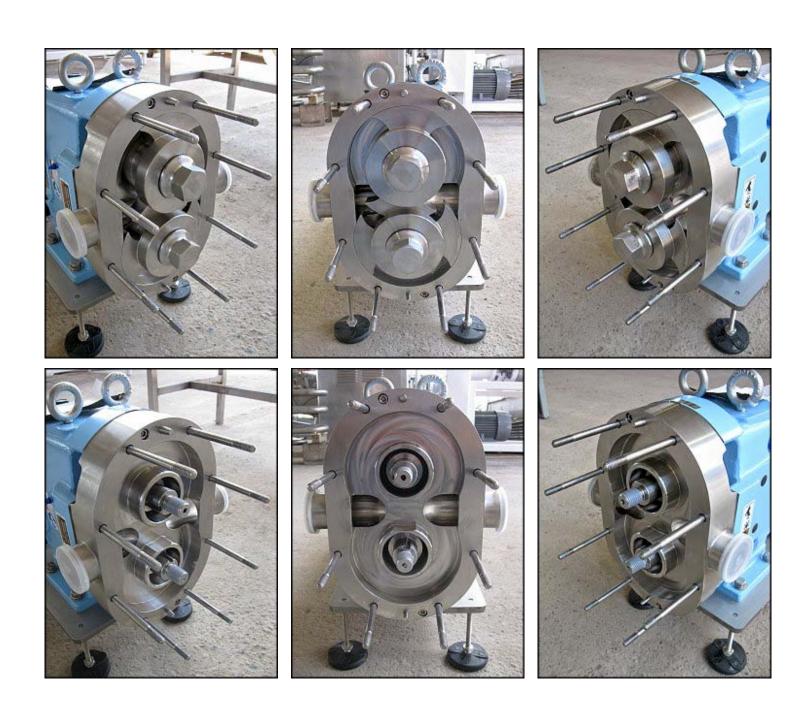

New Waukesha 45 Positive Displacement Pump. Model: 045 U2 2010. Maximum flow rate 58 gpm with required horsepower and pressure. Made in the USA. We are offering this pump new, direct from factory. Pump can be setup with drive and base to customer's specifications. Options include mounting on stainless base, leveling mounts or casters, or any range of gear motor ratios and motor horsepower. Lead time and availability varies depending on customer specifications. Contact us for a custom quote today. Unit shown has a Nord brand motor: 3 hp, 1705 rpm, 230/460 volts, 9.0/4.5 amps, 60 Hz, 3 phase. Nord drive: 14.69 ratio, 01628 torque. (2) 6-1/4 in. rotors. Inlet/outlet: (2) 2 in. S-line. Overall dimensions: 3 ft. 8 in. L x 1 ft. W x 1 ft. 3-1/2 in. H.