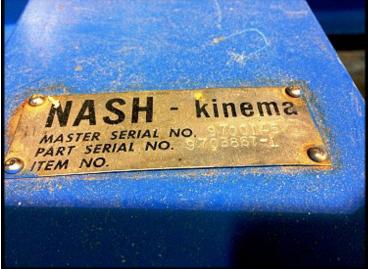

| Nash Vacuum Pump Skid – 25 HP |                     |
|-------------------------------|---------------------|
| Mfg: Nash                     | Model: SC5/7        |
| Stock No.: NWRM01             | Serial No.: 9700145 |

Nash Engineering Co. Vacuum Pump Skid. Model: SC5 / 7. Test No.: 96D1496. RPM: 11. Vacuum application. Nash-Kinema master serial number 9700145, part serial number 9703867-1. US Electrical Motor: 25 HP, 1775 RPM, 460V, 60 Hz, 3-phase, 284T frame. Features vacuum pump, electric motor vertical tank, common frame, and belt guard. Overall crate dimensions: 89 x 60 x 59 inches, 2163 LBS.