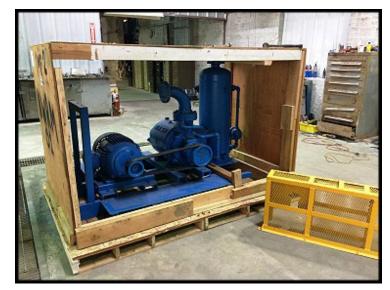

| Nash Vacuum Pump Skid – 25 HP |                     |
|-------------------------------|---------------------|
| Mfg: Nash                     | Model: SC5/7        |
| Stock No.: NWRM01             | Serial No.: 9700145 |

Nash Engineering Co. Vacuum Pump Skid. Model: SC5 / 7. Test No.: 96D1496. RPM: 11. Vacuum application. Nash-Kinema master serial number 9700145, part serial number 9703867-1. US Electrical Motor: 25 HP, 1775 RPM, 460V, 60 Hz, 3-phase, 284T frame. Features vacuum pump, electric motor vertical tank, common frame, and belt guard. Overall crate dimensions: 89 x 60 x 59 inches, 2163 LBS.