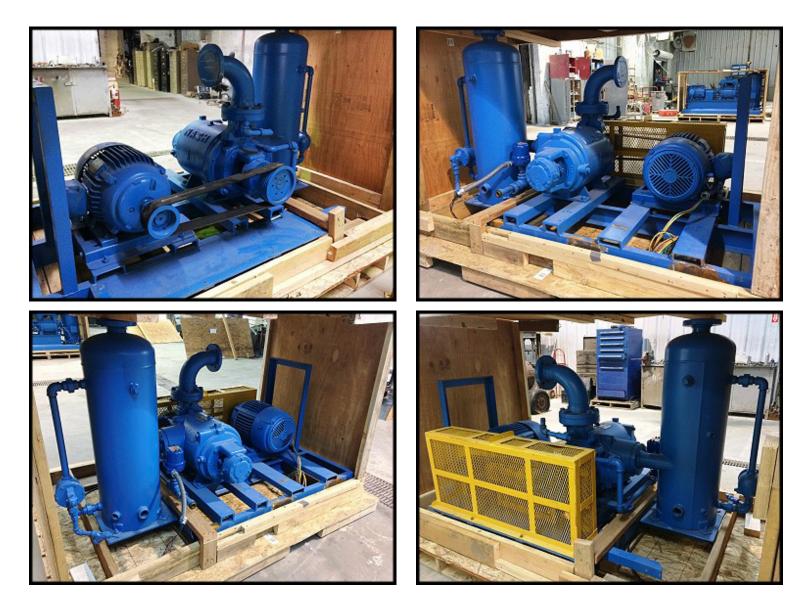

| Nash Vacuum Pump Skid – 25 HP |                     |
|-------------------------------|---------------------|
| Mfg: Nash                     | Model: SC5/7        |
| Stock No.: NWRM01             | Serial No.: 9700145 |

Nash Engineering Co. Vacuum Pump Skid. Model: SC5 / 7. Test No.: 96D1496. RPM: 11. Vacuum application. Nash-Kinema master serial number 9700145, part serial number 9703867-1. US Electrical Motor: 25 HP, 1775 RPM, 460V, 60 Hz, 3-phase, 284T frame. Features vacuum pump, electric motor vertical tank, common frame, and belt guard. Overall crate dimensions: 89 x 60 x 59 inches, 2163 LBS.