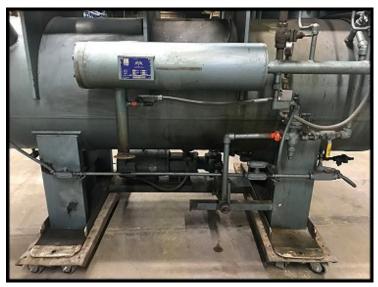

| M&M Howden WRV-255 Screw Compressor Package - 150 HP |                           |
|------------------------------------------------------|---------------------------|
| Mfg: M&M Howden                                      | Model: WRV-255            |
| Stock No.: OBSF008                                   | Serial No.: 99M-090-0100A |

M&M Refrigeration rotary screw booster compressor package featuring a Howden brand compressor. M&M model no.: H146BL-185. Mfg. no.: 99M-090-0100A. X no.: WRV255. Max working pressure: 300 PSIG (compressor). RAM Industries High Efficiency Motor: 150 HP, 230/460V, 3-phase, 60 Hz. M&M micro control panel. Viking oil pump. Previously run in an ammonia refrigeration application.