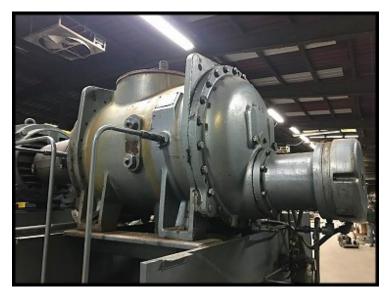

| M&M Howden WRV-255 Screw Compressor Package - 150 HP |                           |
|------------------------------------------------------|---------------------------|
| Mfg: M&M Howden                                      | Model: WRV-255            |
| Stock No.: OBSF008                                   | Serial No.: 99M-090-0100A |

M&M Refrigeration rotary screw booster compressor package featuring a Howden brand compressor. M&M model no.: H146BL-185. Mfg. no.: 99M-090-0100A. X no.: WRV255. Max working pressure: 300 PSIG (compressor). RAM Industries High Efficiency Motor: 150 HP, 230/460V, 3-phase, 60 Hz. M&M micro control panel. Viking oil pump. Previously run in an ammonia refrigeration application.