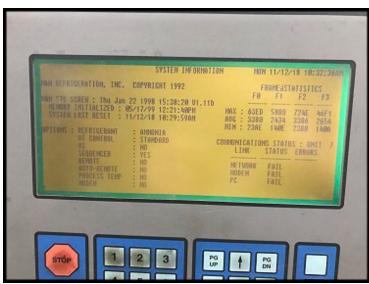

M&M Refrigeration rotary screw booster compressor package featuring a Howden brand compressor. M&M model no.: H146BL-185. Mfg. no.: 99M-090-0100A. X no.: WRV255. Max working pressure: 300 PSIG (compressor). RAM Industries High Efficiency Motor: 150 HP, 230/460V, 3-phase, 60 Hz. M&M micro control panel. Viking oil pump. Previously run in an ammonia refrigeration application.