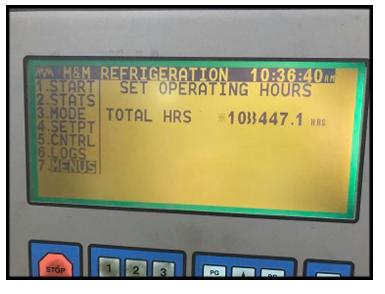

M&M Refrigeration rotary screw booster compressor package featuring a Howden brand compressor. M&M model no.: H146BL-185. Mfg. no.: 99M-090-0100A. X no.: WRV255. Max working pressure: 300 PSIG (compressor). RAM Industries High Efficiency Motor: 150 HP, 230/460V, 3-phase, 60 Hz. M&M micro control panel. Viking oil pump. Previously run in an ammonia refrigeration application.