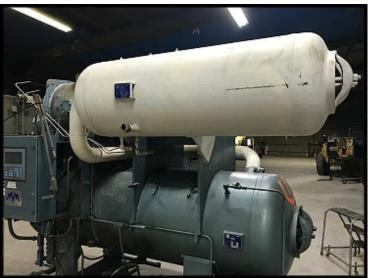

M&M Refrigeration rotary screw booster compressor package featuring a Howden brand compressor. M&M model no.: H146BL-185. Mfg. no.: 99M-090-0100A. X no.: WRV255. Max working pressure: 300 PSIG (compressor). RAM Industries High Efficiency Motor: 150 HP, 230/460V, 3-phase, 60 Hz. M&M micro control panel. Viking oil pump. Previously run in an ammonia refrigeration application.