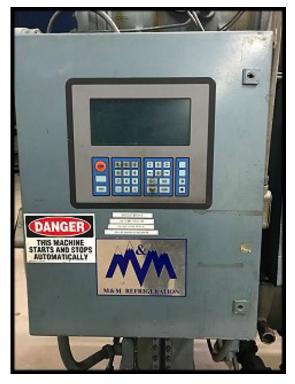

M&M Refrigeration rotary screw booster compressor package featuring a Howden brand compressor. M&M model no.: H146BL-185. Mfg. no.: 99M-090-0100A. X no.: WRV255. Max working pressure: 300 PSIG (compressor). RAM Industries High Efficiency Motor: 150 HP, 230/460V, 3-phase, 60 Hz. M&M micro control panel. Viking oil pump. Previously run in an ammonia refrigeration application.