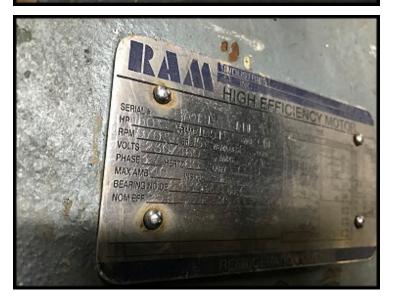

M&M Refrigeration rotary screw booster compressor package featuring a Howden brand compressor. M&M model no.: H146BL-185. Mfg. no.: 99M-090-0100A. X no.: WRV255. Max working pressure: 300 PSIG (compressor). RAM Industries High Efficiency Motor: 150 HP, 230/460V, 3-phase, 60 Hz. M&M micro control panel. Viking oil pump. Previously run in an ammonia refrigeration application.