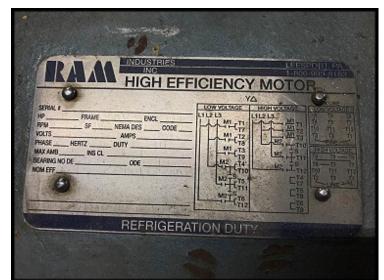

M&M Refrigeration rotary screw booster compressor package featuring a Howden brand compressor. M&M model no.: H146BL-185. Mfg. no.: 99M-090-0100A. X no.: WRV255. Max working pressure: 300 PSIG (compressor). RAM Industries High Efficiency Motor: 150 HP, 230/460V, 3-phase, 60 Hz. M&M micro control panel. Viking oil pump. Previously run in an ammonia refrigeration application.