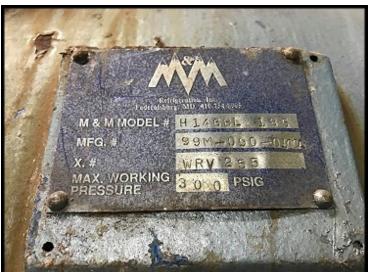

| M&M Howden WRV-255 Screw Compressor Package - 150 HP |                           |
|------------------------------------------------------|---------------------------|
| Mfg: M&M Howden                                      | Model: WRV-255            |
| Stock No.: OBSF008                                   | Serial No.: 99M-090-0100A |

M&M Refrigeration rotary screw booster compressor package featuring a Howden brand compressor. M&M model no.: H146BL-185. Mfg. no.: 99M-090-0100A. X no.: WRV255. Max working pressure: 300 PSIG (compressor). RAM Industries High Efficiency Motor: 150 HP, 230/460V, 3-phase, 60 Hz. M&M micro control panel. Viking oil pump. Previously run in an ammonia refrigeration application.