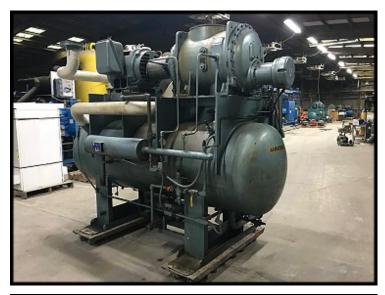

| M&M Howden WRV-255 Screw Compressor Package - 150 HP |                           |
|------------------------------------------------------|---------------------------|
| Mfg: M&M Howden                                      | Model: WRV-255            |
| Stock No.: OBSF008                                   | Serial No.: 99M-090-0100A |

M&M Refrigeration rotary screw booster compressor package featuring a Howden brand compressor. M&M model no.: H146BL-185. Mfg. no.: 99M-090-0100A. X no.: WRV255. Max working pressure: 300 PSIG (compressor). RAM Industries High Efficiency Motor: 150 HP, 230/460V, 3-phase, 60 Hz. M&M micro control panel. Viking oil pump. Previously run in an ammonia refrigeration application.