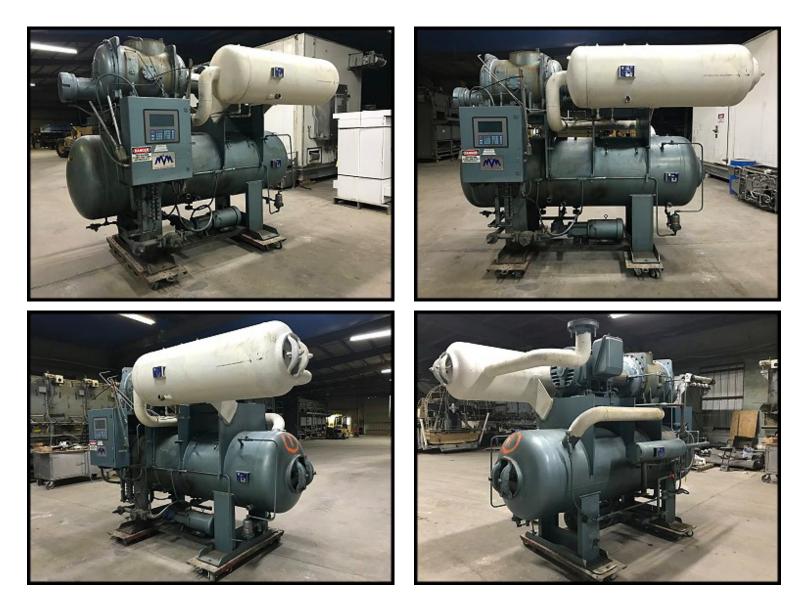

| M&M Howden WRV-255 Screw Compressor Package - 150 HP |                           |
|------------------------------------------------------|---------------------------|
| Mfg: M&M Howden                                      | Model: WRV-255            |
| Stock No.: OBSF008                                   | Serial No.: 99M-090-0100A |

M&M Refrigeration rotary screw booster compressor package featuring a Howden brand compressor. M&M model no.: H146BL-185. Mfg. no.: 99M-090-0100A. X no.: WRV255. Max working pressure: 300 PSIG (compressor). RAM Industries High Efficiency Motor: 150 HP, 230/460V, 3-phase, 60 Hz. M&M micro control panel. Viking oil pump. Previously run in an ammonia refrigeration application.