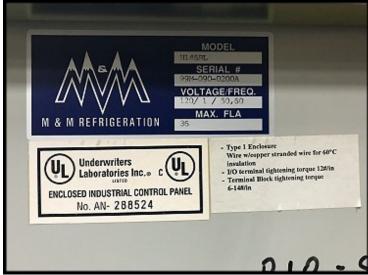

| M&M Howden WRV-255 Screw Compressor Package - 150 HP |                           |
|------------------------------------------------------|---------------------------|
| Mfg: M&M Howden                                      | Model: WRV-255            |
| Stock No.: OBSF008                                   | Serial No.: 99M-090-0100A |

M&M Refrigeration rotary screw booster compressor package featuring a Howden brand compressor. M&M model no.: H146BL-185. Mfg. no.: 99M-090-0100A. X no.: WRV255. Max working pressure: 300 PSIG (compressor). RAM Industries High Efficiency Motor: 150 HP, 230/460V, 3-phase, 60 Hz. M&M micro control panel. Viking oil pump. Previously run in an ammonia refrigeration application.