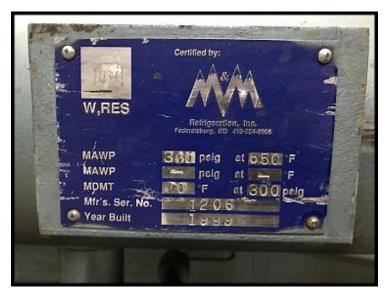

M&M Refrigeration rotary screw booster compressor package featuring a Howden brand compressor. M&M model no.: H146BL-185. Mfg. no.: 99M-090-0100A. X no.: WRV255. Max working pressure: 300 PSIG (compressor). RAM Industries High Efficiency Motor: 150 HP, 230/460V, 3-phase, 60 Hz. M&M micro control panel. Viking oil pump. Previously run in an ammonia refrigeration application.