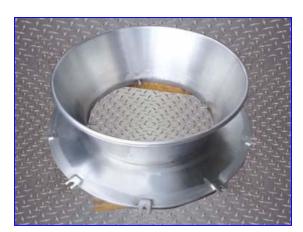

| Vertical Paddle Finisher |            |
|--------------------------|------------|
| Mfg:                     | Model:     |
| Stock No. Ol04           | Serial No. |

Vertical Paddle Finisher. 316 stainless steel. (1) Hopper: 26 in. dia. (2) Removable paddles: 1 in. W x 22-1/2 in. H. Finisher: 16-mesh screen. Reliance Electric S-2000 Motor: 1.5 hp, 1725 rpm, 208-230/460 V, 5.6-5.6/2.8 amps, 60 Hz, 3 phase. Perfection American Motor Drive: 30 ratio, 57.5 rpm (final). Inlet: 26 in. dia. Outlets: (1) 1-1/2 in. dia. Q-line fitting, (1) 2 in. dia. (side), (1) 3 in. dia. sump with 3/4 in. dia. drain valve. Overall dimensions: 36 in. L x 34 in. W x 53 in. H.