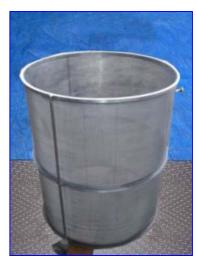

| Vertical Paddle Finisher |            |
|--------------------------|------------|
| Mfg:                     | Model:     |
| Stock No. Ol04           | Serial No. |

Vertical Paddle Finisher. 316 stainless steel. (1) Hopper: 26 in. dia. (2) Removable paddles: 1 in. W x 22-1/2 in. H. Finisher: 16-mesh screen. Reliance Electric S-2000 Motor: 1.5 hp, 1725 rpm, 208-230/460 V, 5.6-5.6/2.8 amps, 60 Hz, 3 phase. Perfection American Motor Drive: 30 ratio, 57.5 rpm (final). Inlet: 26 in. dia. Outlets: (1) 1-1/2 in. dia. Q-line fitting, (1) 2 in. dia. (side), (1) 3 in. dia. sump with 3/4 in. dia. drain valve. Overall dimensions: 36 in. L x 34 in. W x 53 in. H.