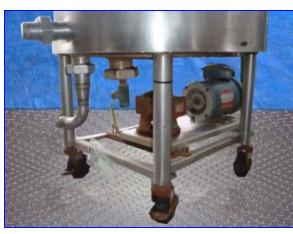

| Vertical Paddle Finisher |            |
|--------------------------|------------|
| Mfg:                     | Model:     |
| Stock No. Ol04           | Serial No. |

Vertical Paddle Finisher. 316 stainless steel. (1) Hopper: 26 in. dia. (2) Removable paddles: 1 in. W x 22-1/2 in. H. Finisher: 16-mesh screen. Reliance Electric S-2000 Motor: 1.5 hp, 1725 rpm, 208-230/460 V, 5.6-5.6/2.8 amps, 60 Hz, 3 phase. Perfection American Motor Drive: 30 ratio, 57.5 rpm (final). Inlet: 26 in. dia. Outlets: (1) 1-1/2 in. dia. Q-line fitting, (1) 2 in. dia. (side), (1) 3 in. dia. sump with 3/4 in. dia. drain valve. Overall dimensions: 36 in. L x 34 in. W x 53 in. H.