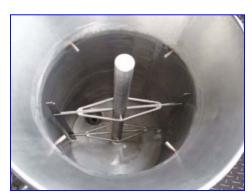

| Vertical Paddle Finisher |            |
|--------------------------|------------|
| Mfg:                     | Model:     |
| Stock No. Ol04           | Serial No. |

Vertical Paddle Finisher. 316 stainless steel. (1) Hopper: 26 in. dia. (2) Removable paddles: 1 in. W x 22-1/2 in. H. Finisher: 16-mesh screen. Reliance Electric S-2000 Motor: 1.5 hp, 1725 rpm, 208-230/460 V, 5.6-5.6/2.8 amps, 60 Hz, 3 phase. Perfection American Motor Drive: 30 ratio, 57.5 rpm (final). Inlet: 26 in. dia. Outlets: (1) 1-1/2 in. dia. Q-line fitting, (1) 2 in. dia. (side), (1) 3 in. dia. sump with 3/4 in. dia. drain valve. Overall dimensions: 36 in. L x 34 in. W x 53 in. H.