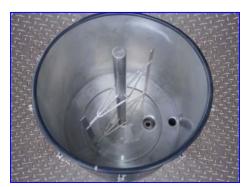

| Vertical Paddle Finisher |            |
|--------------------------|------------|
| Mfg:                     | Model:     |
| Stock No. Ol04           | Serial No. |

Vertical Paddle Finisher. 316 stainless steel. (1) Hopper: 26 in. dia. (2) Removable paddles: 1 in. W x 22-1/2 in. H. Finisher: 16-mesh screen. Reliance Electric S-2000 Motor: 1.5 hp, 1725 rpm, 208-230/460 V, 5.6-5.6/2.8 amps, 60 Hz, 3 phase. Perfection American Motor Drive: 30 ratio, 57.5 rpm (final). Inlet: 26 in. dia. Outlets: (1) 1-1/2 in. dia. Q-line fitting, (1) 2 in. dia. (side), (1) 3 in. dia. sump with 3/4 in. dia. drain valve. Overall dimensions: 36 in. L x 34 in. W x 53 in. H.