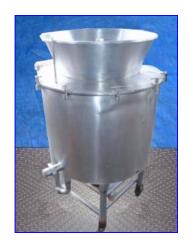

| Vertical Paddle Finisher |            |
|--------------------------|------------|
| Mfg:                     | Model:     |
| Stock No. Ol04           | Serial No. |

Vertical Paddle Finisher. 316 stainless steel. (1) Hopper: 26 in. dia. (2) Removable paddles: 1 in. W x 22-1/2 in. H. Finisher: 16-mesh screen. Reliance Electric S-2000 Motor: 1.5 hp, 1725 rpm, 208-230/460 V, 5.6-5.6/2.8 amps, 60 Hz, 3 phase. Perfection American Motor Drive: 30 ratio, 57.5 rpm (final). Inlet: 26 in. dia. Outlets: (1) 1-1/2 in. dia. Q-line fitting, (1) 2 in. dia. (side), (1) 3 in. dia. sump with 3/4 in. dia. drain valve. Overall dimensions: 36 in. L x 34 in. W x 53 in. H.