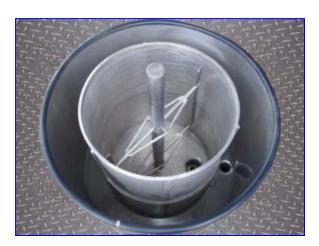

| Vertical Paddle Finisher |            |
|--------------------------|------------|
| Mfg:                     | Model:     |
| Stock No. Ol04           | Serial No. |

Vertical Paddle Finisher. 316 stainless steel. (1) Hopper: 26 in. dia. (2) Removable paddles: 1 in. W x 22-1/2 in. H. Finisher: 16-mesh screen. Reliance Electric S-2000 Motor: 1.5 hp, 1725 rpm, 208-230/460 V, 5.6-5.6/2.8 amps, 60 Hz, 3 phase. Perfection American Motor Drive: 30 ratio, 57.5 rpm (final). Inlet: 26 in. dia. Outlets: (1) 1-1/2 in. dia. Q-line fitting, (1) 2 in. dia. (side), (1) 3 in. dia. sump with 3/4 in. dia. drain valve. Overall dimensions: 36 in. L x 34 in. W x 53 in. H.