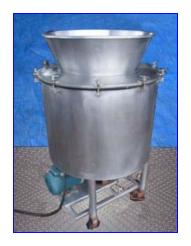

| Vertical Paddle Finisher |            |
|--------------------------|------------|
| Mfg:                     | Model:     |
| Stock No. Ol04           | Serial No. |

Vertical Paddle Finisher. 316 stainless steel. (1) Hopper: 26 in. dia. (2) Removable paddles: 1 in. W x 22-1/2 in. H. Finisher: 16-mesh screen. Reliance Electric S-2000 Motor: 1.5 hp, 1725 rpm, 208-230/460 V, 5.6-5.6/2.8 amps, 60 Hz, 3 phase. Perfection American Motor Drive: 30 ratio, 57.5 rpm (final). Inlet: 26 in. dia. Outlets: (1) 1-1/2 in. dia. Q-line fitting, (1) 2 in. dia. (side), (1) 3 in. dia. sump with 3/4 in. dia. drain valve. Overall dimensions: 36 in. L x 34 in. W x 53 in. H.