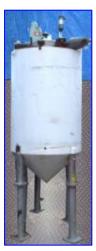

| Insulated Tube Turns Mix Tank- 250 Gallon |            |
|-------------------------------------------|------------|
| Mfg:                                      | Model:     |
| Stock No. Ol116                           | Serial No. |

Insulated Cone Bottom Mix Tanks- 250 Gallon. Size: 12. Class: 150. 316 stainless steel. MAWP @ 250°F: 170 psi. Manway diameter: 11-1/2 in. (2) 1991 Nettco Pneumatic Mixers, Model: NSGF-050, S/N's: P7193A-36 and P7197A-9. Inlets: (1) 1/2 in. dia. MPT, (1) 2 in. dia. pipe, (2) 2 in. dia. with 6 in. dia. flanges and (4)3/4 in. dia. attachment holes at center-to-center distance of 4 in. Outlets: (1) 1/2 in. dia. FPT, (1) 2 in. central tank outlet with 6 in. dia. flange and (4) 3/4 in. dia. attachment holes center-to-center distance of 4 in. Overall dimensions: 42 in. L x 42 in W x 116 in. H. (2) Gast Pneumatic Drives, Model: 4AM-NRV-50C. MTS Level Plus Liquid Level Indicator, S/N 41034-01-001.