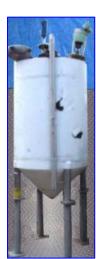

| Insulated Tube Turns Mix Tank- 250 Gallon |            |
|-------------------------------------------|------------|
| Mfg:                                      | Model:     |
| Stock No. Ol116                           | Serial No. |

Insulated Cone Bottom Mix Tanks- 250 Gallon. Size: 12. Class: 150. 316 stainless steel. MAWP @ 250°F: 170 psi. Manway diameter: 11-1/2 in. (2) 1991 Nettco Pneumatic Mixers, Model: NSGF-050, S/N's: P7193A-36 and P7197A-9. Inlets: (1) 1/2 in. dia. MPT, (1) 2 in. dia. pipe, (2) 2 in. dia. with 6 in. dia. flanges and (4)3/4 in. dia. attachment holes at center-to-center distance of 4 in. Outlets: (1) 1/2 in. dia. FPT, (1) 2 in. central tank outlet with 6 in. dia. flange and (4) 3/4 in. dia. attachment holes center-to-center distance of 4 in. Overall dimensions: 42 in. L x 42 in W x 116 in. H. (2) Gast Pneumatic Drives, Model: 4AM-NRV-50C. MTS Level Plus Liquid Level Indicator, S/N 41034-01-001.