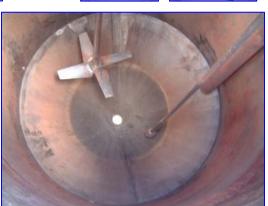

Insulated Cone Bottom Mix Tanks- 250 Gallon. Size: 12. Class: 150. 316 stainless steel. MAWP @ 250°F: 170 psi. Manway diameter: 11-1/2 in. (2) 1991 Nettco Pneumatic Mixers, Model: NSGF-050, S/N's: P7193A-36 and P7197A-9. Inlets: (1) 1/2 in. dia. MPT, (1) 2 in. dia. pipe, (2) 2 in. dia. with 6 in. dia. flanges and (4)3/4 in. dia. attachment holes at center-to-center distance of 4 in. Outlets: (1) 1/2 in. dia. FPT, (1) 2 in. central tank outlet with 6 in. dia. flange and (4) 3/4 in. dia. attachment holes center-to-center distance of 4 in. Overall dimensions: 42 in. L x 42 in W x 116 in. H. (2) Gast Pneumatic Drives, Model: 4AM-NRV-50C. MTS Level Plus Liquid Level Indicator, S/N 41034-01-001.