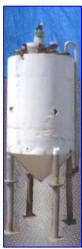

| Insulated Tube Turns Mix Tank- 250 Gallon |            |
|-------------------------------------------|------------|
| Mfg:                                      | Model:     |
| Stock No. Ol116                           | Serial No. |

Insulated Cone Bottom Mix Tanks- 250 Gallon. Size: 12. Class: 150. 316 stainless steel. MAWP @ 250°F: 170 psi. Manway diameter: 11-1/2 in. (2) 1991 Nettco Pneumatic Mixers, Model: NSGF-050, S/N's: P7193A-36 and P7197A-9. Inlets: (1) 1/2 in. dia. MPT, (1) 2 in. dia. pipe, (2) 2 in. dia. with 6 in. dia. flanges and (4)3/4 in. dia. attachment holes at center-to-center distance of 4 in. Outlets: (1) 1/2 in. dia. FPT, (1) 2 in. central tank outlet with 6 in. dia. flange and (4) 3/4 in. dia. attachment holes center-to-center distance of 4 in. Overall dimensions: 42 in. L x 42 in W x 116 in. H. (2) Gast Pneumatic Drives, Model: 4AM-NRV-50C. MTS Level Plus Liquid Level Indicator, S/N 41034-01-001.