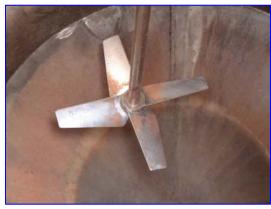

Insulated Cone Bottom Mix Tanks- 250 Gallon. Size: 12. Class: 150. 316 stainless steel. MAWP @ 250°F: 170 psi. Manway diameter: 11-1/2 in. (2) 1991 Nettco Pneumatic Mixers, Model: NSGF-050, S/N's: P7193A-36 and P7197A-9. Inlets: (1) 1/2 in. dia. MPT, (1) 2 in. dia. pipe, (2) 2 in. dia. with 6 in. dia. flanges and (4)3/4 in. dia. attachment holes at center-to-center distance of 4 in. Outlets: (1) 1/2 in. dia. FPT, (1) 2 in. central tank outlet with 6 in. dia. flange and (4) 3/4 in. dia. attachment holes center-to-center distance of 4 in. Overall dimensions: 42 in. L x 42 in W x 116 in. H. (2) Gast Pneumatic Drives, Model: 4AM-NRV-50C. MTS Level Plus Liquid Level Indicator, S/N 41034-01-001.