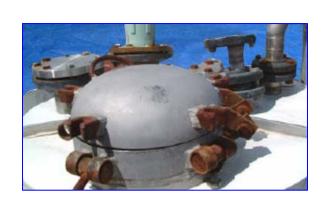

Insulated Cone Bottom Mix Tanks- 250 Gallon. Size: 12. Class: 150. 316 stainless steel. MAWP @ 250°F: 170 psi. Manway diameter: 11-1/2 in. (2) 1991 Nettco Pneumatic Mixers, Model: NSGF-050, S/N's: P7193A-36 and P7197A-9. Inlets: (1) 1/2 in. dia. MPT, (1) 2 in. dia. pipe, (2) 2 in. dia. with 6 in. dia. flanges and (4)3/4 in. dia. attachment holes at center-to-center distance of 4 in. Outlets: (1) 1/2 in. dia. FPT, (1) 2 in. central tank outlet with 6 in. dia. flange and (4) 3/4 in. dia. attachment holes center-to-center distance of 4 in. Overall dimensions: 42 in. L x 42 in W x 116 in. H. (2) Gast Pneumatic Drives, Model: 4AM-NRV-50C. MTS Level Plus Liquid Level Indicator, S/N 41034-01-001.