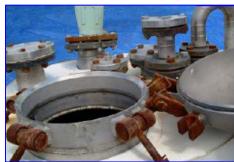

Insulated Cone Bottom Mix Tanks- 250 Gallon. Size: 12. Class: 150. 316 stainless steel. MAWP @ 250°F: 170 psi. Manway diameter: 11-1/2 in. (2) 1991 Nettco Pneumatic Mixers, Model: NSGF-050, S/N's: P7193A-36 and P7197A-9. Inlets: (1) 1/2 in. dia. MPT, (1) 2 in. dia. pipe, (2) 2 in. dia. with 6 in. dia. flanges and (4)3/4 in. dia. attachment holes at center-to-center distance of 4 in. Outlets: (1) 1/2 in. dia. FPT, (1) 2 in. central tank outlet with 6 in. dia. flange and (4) 3/4 in. dia. attachment holes center-to-center distance of 4 in. Overall dimensions: 42 in. L x 42 in W x 116 in. H. (2) Gast Pneumatic Drives, Model: 4AM-NRV-50C. MTS Level Plus Liquid Level Indicator, S/N 41034-01-001.