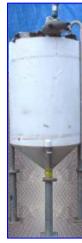

| Insulated Tube Turns Mix Tank- 250 Gallon |            |
|-------------------------------------------|------------|
| Mfg:                                      | Model:     |
| Stock No. Ol116                           | Serial No. |

Insulated Cone Bottom Mix Tanks- 250 Gallon. Size: 12. Class: 150. 316 stainless steel. MAWP @ 250°F: 170 psi. Manway diameter: 11-1/2 in. (2) 1991 Nettco Pneumatic Mixers, Model: NSGF-050, S/N's: P7193A-36 and P7197A-9. Inlets: (1) 1/2 in. dia. MPT, (1) 2 in. dia. pipe, (2) 2 in. dia. with 6 in. dia. flanges and (4)3/4 in. dia. attachment holes at center-to-center distance of 4 in. Outlets: (1) 1/2 in. dia. FPT, (1) 2 in. central tank outlet with 6 in. dia. flange and (4) 3/4 in. dia. attachment holes center-to-center distance of 4 in. Overall dimensions: 42 in. L x 42 in W x 116 in. H. (2) Gast Pneumatic Drives, Model: 4AM-NRV-50C. MTS Level Plus Liquid Level Indicator, S/N 41034-01-001.