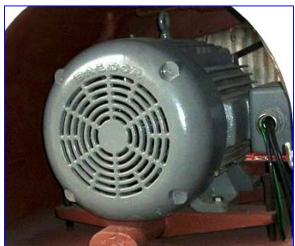

Manton Gaulin Size 24 Painted Frame Homogenizer, Model 2500 KF24 3PS. Two stage manual valve assembly. 2 in. dia. plungers. 2,000 psi. Poppet valve cylinders. Capacity: 2,400 gph. S/N 330565686. Overall dimensions: 64 in. L x 39 in. W x 61 in. H. Applications include low viscosity emulsions, milk, ice cream mix, vegetable oils, and other dairy products. Driver wheel 9 in. diameter. Driven wheel 18 in. diameter, 4 belt drive. Baldor motor.