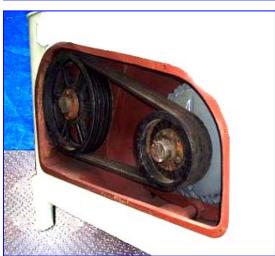

Manton Gaulin Size 24 Painted Frame Homogenizer, Model 2500 KF24 3PS. Two stage manual valve assembly. 2 in. dia. plungers. 2,000 psi. Poppet valve cylinders. Capacity: 2,400 gph. S/N 330565686. Overall dimensions: 64 in. L x 39 in. W x 61 in. H. Applications include low viscosity emulsions, milk, ice cream mix, vegetable oils, and other dairy products. Driver wheel 9 in. diameter. Driven wheel 18 in. diameter, 4 belt drive. Baldor motor.