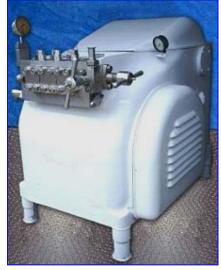

Manton Gaulin Size 24 Painted Frame Homogenizer, Model 2500 KF24 3PS. Two stage manual valve assembly. 2 in. dia. plungers. 2,000 psi. Poppet valve cylinders. Capacity: 2,400 gph. S/N 330565686. Overall dimensions: 64 in. L x 39 in. W x 61 in. H. Applications include low viscosity emulsions, milk, ice cream mix, vegetable oils, and other dairy products. Driver wheel 9 in. diameter. Driven wheel 18 in. diameter, 4 belt drive. Baldor motor.