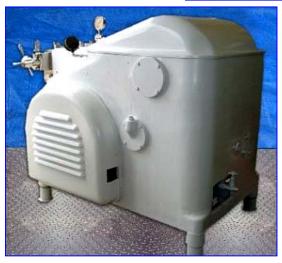

| Manton Gaulin Size 24 Painted Frame Homogenizer |                      |
|-------------------------------------------------|----------------------|
| Mfg: Gaulin                                     | Model: 2500 KF24 3PS |
| Stock No. Ol136.                                | Serial No. 330565686 |

Manton Gaulin Size 24 Painted Frame Homogenizer, Model 2500 KF24 3PS. Two stage manual valve assembly. 2 in. dia. plungers. 2,000 psi. Poppet valve cylinders. Capacity: 2,400 gph. S/N 330565686. Overall dimensions: 64 in. L x 39 in. W x 61 in. H. Applications include low viscosity emulsions, milk, ice cream mix, vegetable oils, and other dairy products. Driver wheel 9 in. diameter. Driven wheel 18 in. diameter, 4 belt drive. Baldor motor.