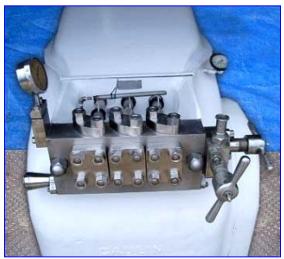

Manton Gaulin Size 24 Painted Frame Homogenizer, Model 2500 KF24 3PS. Two stage manual valve assembly. 2 in. dia. plungers. 2,000 psi. Poppet valve cylinders. Capacity: 2,400 gph. S/N 330565686. Overall dimensions: 64 in. L x 39 in. W x 61 in. H. Applications include low viscosity emulsions, milk, ice cream mix, vegetable oils, and other dairy products. Driver wheel 9 in. diameter. Driven wheel 18 in. diameter, 4 belt drive. Baldor motor.