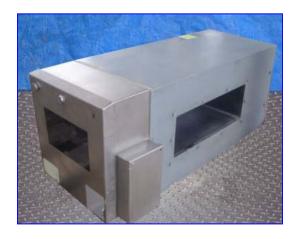

| Loma Super Scan S Metal Detector |                    |
|----------------------------------|--------------------|
| Mfg: Loma                        | Model: Superscan S |
| Stock No. Ol152.                 | Serial No.         |

Loma Superscan S Metal Detector. Contract No: MD20/6298. Sensitivity tested with test strips as 1.5 mm ferrous metals, 2.0 non-ferrous metals, and 3.0 mm non-magnetic stainless steel. Actual numbers may vary depending on local site conditions, product tested, and other factors. Maximum aperture/clearance above belt: 14 in. W x 5 in. H. Equipped with adjustable sensitivity knob. Damping: 14.7 K. XGA: 4.7M. Electrical requirements: 110/480 V, 60 Hz, 3 phase. Overall dimensions: 32 in. L x 13 in. W x 13 in. H.