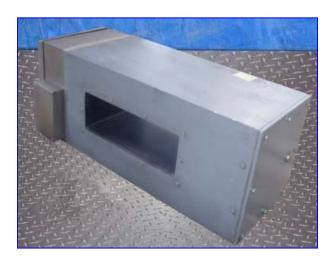

| Loma Super Scan S Metal Detector |                    |
|----------------------------------|--------------------|
| Mfg: Loma                        | Model: Superscan S |
| Stock No. Ol152.                 | Serial No.         |

Loma Superscan S Metal Detector. Contract No: MD20/6298. Sensitivity tested with test strips as 1.5 mm ferrous metals, 2.0 non-ferrous metals, and 3.0 mm non-magnetic stainless steel. Actual numbers may vary depending on local site conditions, product tested, and other factors. Maximum aperture/clearance above belt: 14 in. W x 5 in. H. Equipped with adjustable sensitivity knob. Damping: 14.7 K. XGA: 4.7M. Electrical requirements: 110/480 V, 60 Hz, 3 phase. Overall dimensions: 32 in. L x 13 in. W x 13 in. H.