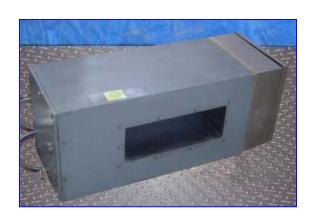

| Loma Super Scan S Metal Detector |                    |
|----------------------------------|--------------------|
| Mfg: Loma                        | Model: Superscan S |
| Stock No. Ol152.                 | Serial No.         |

Loma Superscan S Metal Detector. Contract No: MD20/6298. Sensitivity tested with test strips as 1.5 mm ferrous metals, 2.0 non-ferrous metals, and 3.0 mm non-magnetic stainless steel. Actual numbers may vary depending on local site conditions, product tested, and other factors. Maximum aperture/clearance above belt: 14 in. W x 5 in. H. Equipped with adjustable sensitivity knob. Damping: 14.7 K. XGA: 4.7M. Electrical requirements: 110/480 V, 60 Hz, 3 phase. Overall dimensions: 32 in. L x 13 in. W x 13 in. H.