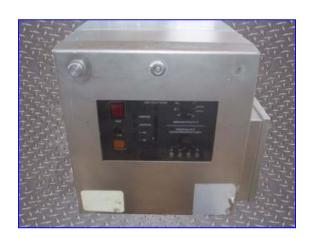

| Loma Super Scan S Metal Detector |                    |
|----------------------------------|--------------------|
| Mfg: Loma                        | Model: Superscan S |
| Stock No. Ol152.                 | Serial No.         |

Loma Superscan S Metal Detector. Contract No: MD20/6298. Sensitivity tested with test strips as 1.5 mm ferrous metals, 2.0 non-ferrous metals, and 3.0 mm non-magnetic stainless steel. Actual numbers may vary depending on local site conditions, product tested, and other factors. Maximum aperture/clearance above belt: 14 in. W x 5 in. H. Equipped with adjustable sensitivity knob. Damping: 14.7 K. XGA: 4.7M. Electrical requirements: 110/480 V, 60 Hz, 3 phase. Overall dimensions: 32 in. L x 13 in. W x 13 in. H.