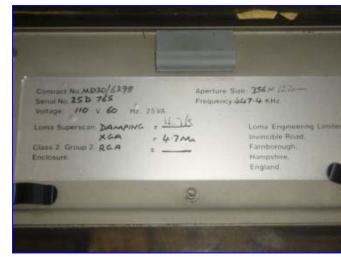

Loma Superscan S Metal Detector. Contract No: MD20/6298. Sensitivity tested with test strips as 1.5 mm ferrous metals, 2.0 non-ferrous metals, and 3.0 mm non-magnetic stainless steel. Actual numbers may vary depending on local site conditions, product tested, and other factors. Maximum aperture/clearance above belt: 14 in. W x 5 in. H. Equipped with adjustable sensitivity knob. Damping: 14.7 K. XGA: 4.7M. Electrical requirements: 110/480 V, 60 Hz, 3 phase. Overall dimensions: 32 in. L x 13 in. W x 13 in. H.