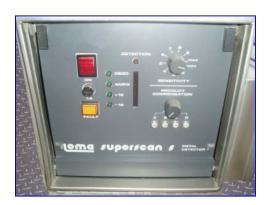

| Loma Super Scan S Metal Detector |                    |
|----------------------------------|--------------------|
| Mfg: Loma                        | Model: Superscan S |
| Stock No. Ol152.                 | Serial No.         |

Loma Superscan S Metal Detector. Contract No: MD20/6298. Sensitivity tested with test strips as 1.5 mm ferrous metals, 2.0 non-ferrous metals, and 3.0 mm non-magnetic stainless steel. Actual numbers may vary depending on local site conditions, product tested, and other factors. Maximum aperture/clearance above belt: 14 in. W x 5 in. H. Equipped with adjustable sensitivity knob. Damping: 14.7 K. XGA: 4.7M. Electrical requirements: 110/480 V, 60 Hz, 3 phase. Overall dimensions: 32 in. L x 13 in. W x 13 in. H.