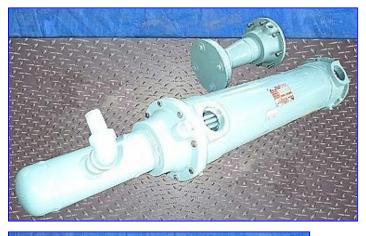

Young Shell and Tube Heat Exchanger. Model: SSF-603-ER-1P. S/N: 2145705. 19 sq. ft. total surface area. 316 stainless steel construction. Number of tubes: 128. Length of tubes: 27-1/4 in. Tube diameter: 1/4 in. Shell inside diameter: 6-1/2 in. MAWP shell side: 300 psi. MAWP tube side: 150 psi. MAWP tube side: 150 psi @ 400 °F Inlets: (1) 2 in. dia. NPT (female-shell), (1) 3 in. dia. NPT (female-tube). Outlets: (1) 2 in. dia. NPT (female-tube). Overall dimensions: 52 in. L x 8-1/2 in. W x 11 in. H.