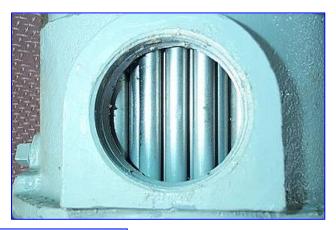

Young Shell and Tube Heat Exchanger. Model: SSF-603-ER-1P. S/N: 2145705. 19 sq. ft. total surface area. 316 stainless steel construction. Number of tubes: 128. Length of tubes: 27-1/4 in. Tube diameter: 1/4 in. Shell inside diameter: 6-1/2 in. MAWP shell side: 300 psi. MAWP tube side: 150 psi. MAWP tube side: 150 psi @ 400 °F Inlets: (1) 2 in. dia. NPT (female-shell), (1) 3 in. dia. NPT (female-tube). Outlets: (1) 2 in. dia. NPT (female-tube). Overall dimensions: 52 in. L x 8-1/2 in. W x 11 in. H.