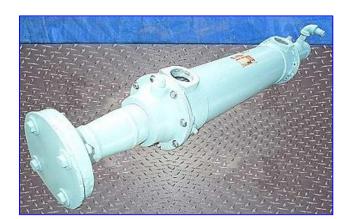

Young Shell and Tube Heat Exchanger. Model: SSF-603-ER-1P. S/N: 2145705. 19 sq. ft. total surface area. 316 stainless steel construction. Number of tubes: 128. Length of tubes: 27-1/4 in. Tube diameter: 1/4 in. Shell inside diameter: 6-1/2 in. MAWP shell side: 300 psi. MAWP tube side: 150 psi. MAWP tube side: 150 psi @ 400 °F Inlets: (1) 2 in. dia. NPT (female-shell), (1) 3 in. dia. NPT (female-tube). Outlets: (1) 2 in. dia. NPT (female-tube). Overall dimensions: 52 in. L x 8-1/2 in. W x 11 in. H.