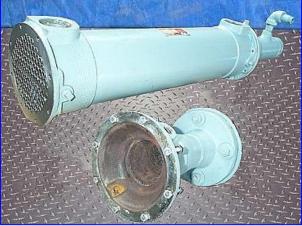

Young Shell and Tube Heat Exchanger. Model: SSF-603-ER-1P. S/N: 2145705. 19 sq. ft. total surface area. 316 stainless steel construction. Number of tubes: 128. Length of tubes: 27-1/4 in. Tube diameter: 1/4 in. Shell inside diameter: 6-1/2 in. MAWP shell side: 300 psi. MAWP tube side: 150 psi. MAWP tube side: 150 psi @ 400 °F Inlets: (1) 2 in. dia. NPT (female-shell), (1) 3 in. dia. NPT (female-tube). Outlets: (1) 2 in. dia. NPT (female-tube). Overall dimensions: 52 in. L x 8-1/2 in. W x 11 in. H.