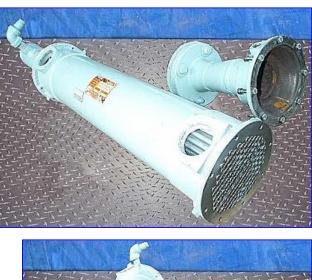

Young Shell and Tube Heat Exchanger. Model: SSF-603-ER-1P. S/N: 2145705. 19 sq. ft. total surface area. 316 stainless steel construction. Number of tubes: 128. Length of tubes: 27-1/4 in. Tube diameter: 1/4 in. Shell inside diameter: 6-1/2 in. MAWP shell side: 300 psi. MAWP tube side: 150 psi. MAWP tube side: 150 psi @ 400 °F Inlets: (1) 2 in. dia. NPT (female-shell), (1) 3 in. dia. NPT (female-tube). Outlets: (1) 2 in. dia. NPT (female-tube). Overall dimensions: 52 in. L x 8-1/2 in. W x 11 in. H.