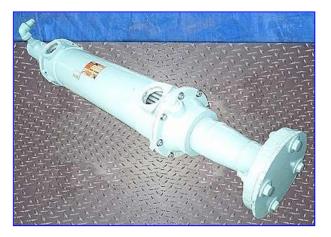

Young Shell and Tube Heat Exchanger. Model: SSF-603-ER-1P. S/N: 2145705. 19 sq. ft. total surface area. 316 stainless steel construction. Number of tubes: 128. Length of tubes: 27-1/4 in. Tube diameter: 1/4 in. Shell inside diameter: 6-1/2 in. MAWP shell side: 300 psi. MAWP tube side: 150 psi. MAWP tube side: 150 psi @ 400 °F Inlets: (1) 2 in. dia. NPT (female-shell), (1) 3 in. dia. NPT (female-tube). Outlets: (1) 2 in. dia. NPT (female-tube). Overall dimensions: 52 in. L x 8-1/2 in. W x 11 in. H.