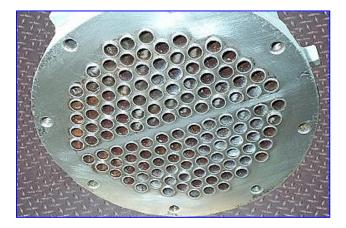

Young Shell and Tube Heat Exchanger. Model: SSF-603-ER-1P. S/N: 2145705. 19 sq. ft. total surface area. 316 stainless steel construction. Number of tubes: 128. Length of tubes: 27-1/4 in. Tube diameter: 1/4 in. Shell inside diameter: 6-1/2 in. MAWP shell side: 300 psi. MAWP tube side: 150 psi. MAWP tube side: 150 psi @ 400 °F Inlets: (1) 2 in. dia. NPT (female-shell), (1) 3 in. dia. NPT (female-tube). Outlets: (1) 2 in. dia. NPT (female-tube). Overall dimensions: 52 in. L x 8-1/2 in. W x 11 in. H.