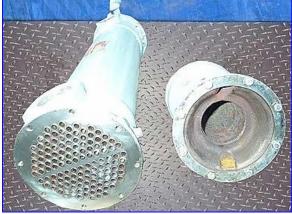

Young Shell and Tube Heat Exchanger. Model: SSF-603-ER-1P. S/N: 2145705. 19 sq. ft. total surface area. 316 stainless steel construction. Number of tubes: 128. Length of tubes: 27-1/4 in. Tube diameter: 1/4 in. Shell inside diameter: 6-1/2 in. MAWP shell side: 300 psi. MAWP tube side: 150 psi. MAWP tube side: 150 psi @ 400 °F Inlets: (1) 2 in. dia. NPT (female-shell), (1) 3 in. dia. NPT (female-tube). Outlets: (1) 2 in. dia. NPT (female-tube). Overall dimensions: 52 in. L x 8-1/2 in. W x 11 in. H.