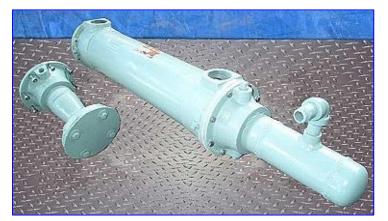

Young Shell and Tube Heat Exchanger. Model: SSF-603-ER-1P. S/N: 2145705. 19 sq. ft. total surface area. 316 stainless steel construction. Number of tubes: 128. Length of tubes: 27-1/4 in. Tube diameter: 1/4 in. Shell inside diameter: 6-1/2 in. MAWP shell side: 300 psi. MAWP tube side: 150 psi. MAWP tube side: 150 psi @ 400 °F Inlets: (1) 2 in. dia. NPT (female-shell), (1) 3 in. dia. NPT (female-tube). Outlets: (1) 2 in. dia. NPT (female-tube). Overall dimensions: 52 in. L x 8-1/2 in. W x 11 in. H.