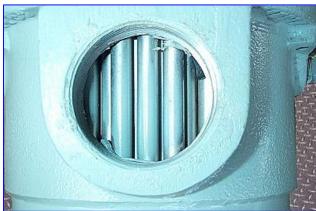

Young Shell and Tube Heat Exchanger. Model: SSF-603-ER-1P. S/N: 2145705. 19 sq. ft. total surface area. 316 stainless steel construction. Number of tubes: 128. Length of tubes: 27-1/4 in. Tube diameter: 1/4 in. Shell inside diameter: 6-1/2 in. MAWP shell side: 300 psi. MAWP tube side: 150 psi. MAWP tube side: 150 psi @ 400 °F Inlets: (1) 2 in. dia. NPT (female-shell), (1) 3 in. dia. NPT (female-tube). Outlets: (1) 2 in. dia. NPT (female-tube). Overall dimensions: 52 in. L x 8-1/2 in. W x 11 in. H.