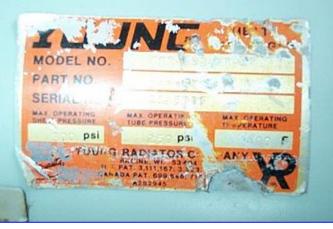

| Young Shell and Tube Heat Exchanger |                      |
|-------------------------------------|----------------------|
| Mfg: Young                          | Model: SSF-603-ER-1P |
| Stock No. Ol159.                    | Serial No. 2145705   |

Young Shell and Tube Heat Exchanger. Model: SSF-603-ER-1P. S/N: 2145705. 19 sq. ft. total surface area. 316 stainless steel construction. Number of tubes: 128. Length of tubes: 27-1/4 in. Tube diameter: 1/4 in. Shell inside diameter: 6-1/2 in. MAWP shell side: 300 psi. MAWP tube side: 150 psi. MAWP tube side: 150 psi @ 400 °F Inlets: (1) 2 in. dia. NPT (female-shell), (1) 3 in. dia. NPT (female-tube). Outlets: (1) 2 in. dia. NPT (female-tube). Overall dimensions: 52 in. L x 8-1/2 in. W x 11 in. H.