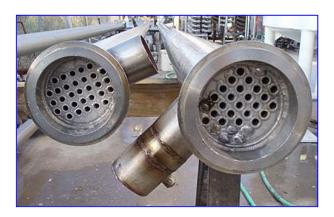

(4) Stainless Steel Shell and Tube Heat Exchangers. (1) 3 in. dia. I-line shell tube with (19) 5/16 in. dia. multi-tubes, each 20 ft. long. ~31 sq. ft. (1) 3-1/2 in. dia. I-line shell tube with (19) 5/16 in. dia. multi-tubes, each 20 ft. long. ~31 sq. ft. (1) 4-1/2 in. dia. I-line shell tube with (31) 5/16 in. dia. multi-tubes, each 20 ft. long. ~51 sq ft. (1) 4-1/2 in. dia. I-line shell tube with (24) 5/16 in. dia. multi-tubes, each 20 ft. long. ~39.25 sq ft.