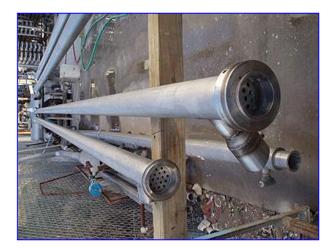

(4) Stainless Steel Shell and Tube Heat Exchangers. (1) 3 in. dia. I-line shell tube with (19) 5/16 in. dia. multi-tubes, each 20 ft. long. ~31 sq. ft. (1) 3-1/2 in. dia. I-line shell tube with (19) 5/16 in. dia. multi-tubes, each 20 ft. long. ~31 sq. ft. (1) 4-1/2 in. dia. I-line shell tube with (31) 5/16 in. dia. multi-tubes, each 20 ft. long. ~51 sq ft. (1) 4-1/2 in. dia. I-line shell tube with (24) 5/16 in. dia. multi-tubes, each 20 ft. long. ~39.25 sq ft.