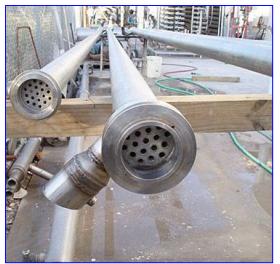

(4) Stainless Steel Shell and Tube Heat Exchangers. (1) 3 in. dia. I-line shell tube with (19) 5/16 in. dia. multi-tubes, each 20 ft. long. ~31 sq. ft. (1) 3-1/2 in. dia. I-line shell tube with (19) 5/16 in. dia. multi-tubes, each 20 ft. long. ~31 sq. ft. (1) 4-1/2 in. dia. I-line shell tube with (31) 5/16 in. dia. multi-tubes, each 20 ft. long. ~51 sq ft. (1) 4-1/2 in. dia. I-line shell tube with (24) 5/16 in. dia. multi-tubes, each 20 ft. long. ~39.25 sq ft.