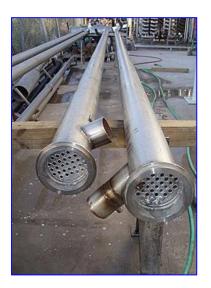

(4) Stainless Steel Shell and Tube Heat Exchangers. (1) 3 in. dia. I-line shell tube with (19) 5/16 in. dia. multi-tubes, each 20 ft. long. ~31 sq. ft. (1) 3-1/2 in. dia. I-line shell tube with (19) 5/16 in. dia. multi-tubes, each 20 ft. long. ~31 sq. ft. (1) 4-1/2 in. dia. I-line shell tube with (31) 5/16 in. dia. multi-tubes, each 20 ft. long. ~51 sq ft. (1) 4-1/2 in. dia. I-line shell tube with (24) 5/16 in. dia. multi-tubes, each 20 ft. long. ~39.25 sq ft.