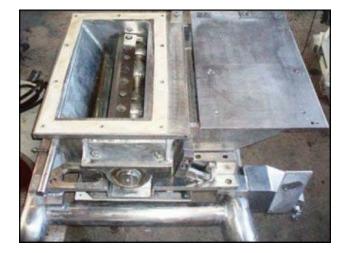

AEC Nelmor Co Inc. Grinder / Hammermill. Unit has a hopper infeed equipped with spray bridge. Infeed height: 74 in. Hammermill has rotating blades that reduce particle size until they pass through the screen hole size. Mounted on a stainless steel frame. Lincoln AC Motor, 30 hp, 1760 rpm, 90 rpm (final), 230/460 V, 74/37 amps, 60 Hz, 3 phase. Inlets: 14 in. L x 24 in. W. Outlets: 4 in. dia. flanged discharge. Overall dimensions: 4 ft. 11 in. L x 4 ft. 3 in. W x 10 ft. 2 in. H.