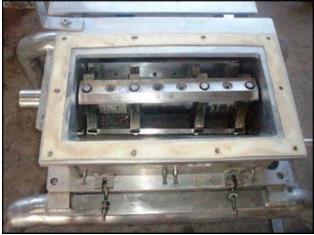

AEC Nelmor Co Inc. Grinder / Hammermill. Unit has a hopper infeed equipped with spray bridge. Infeed height: 74 in. Hammermill has rotating blades that reduce particle size until they pass through the screen hole size. Mounted on a stainless steel frame. Lincoln AC Motor, 30 hp, 1760 rpm, 90 rpm (final), 230/460 V, 74/37 amps, 60 Hz, 3 phase. Inlets: 14 in. L x 24 in. W. Outlets: 4 in. dia. flanged discharge. Overall dimensions: 4 ft. 11 in. L x 4 ft. 3 in. W x 10 ft. 2 in. H.