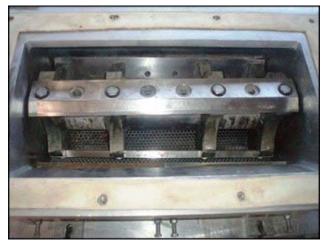

AEC Nelmor Co Inc. Grinder / Hammermill. Unit has a hopper infeed equipped with spray bridge. Infeed height: 74 in. Hammermill has rotating blades that reduce particle size until they pass through the screen hole size. Mounted on a stainless steel frame. Lincoln AC Motor, 30 hp, 1760 rpm, 90 rpm (final), 230/460 V, 74/37 amps, 60 Hz, 3 phase. Inlets: 14 in. L x 24 in. W. Outlets: 4 in. dia. flanged discharge. Overall dimensions: 4 ft. 11 in. L x 4 ft. 3 in. W x 10 ft. 2 in. H.