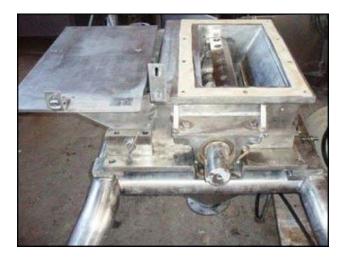

AEC Nelmor Co Inc. Grinder / Hammermill. Unit has a hopper infeed equipped with spray bridge. Infeed height: 74 in. Hammermill has rotating blades that reduce particle size until they pass through the screen hole size. Mounted on a stainless steel frame. Lincoln AC Motor, 30 hp, 1760 rpm, 90 rpm (final), 230/460 V, 74/37 amps, 60 Hz, 3 phase. Inlets: 14 in. L x 24 in. W. Outlets: 4 in. dia. flanged discharge. Overall dimensions: 4 ft. 11 in. L x 4 ft. 3 in. W x 10 ft. 2 in. H.