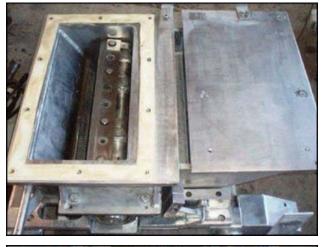

AEC Nelmor Co Inc. Grinder / Hammermill. Unit has a hopper infeed equipped with spray bridge. Infeed height: 74 in. Hammermill has rotating blades that reduce particle size until they pass through the screen hole size. Mounted on a stainless steel frame. Lincoln AC Motor, 30 hp, 1760 rpm, 90 rpm (final), 230/460 V, 74/37 amps, 60 Hz, 3 phase. Inlets: 14 in. L x 24 in. W. Outlets: 4 in. dia. flanged discharge. Overall dimensions: 4 ft. 11 in. L x 4 ft. 3 in. W x 10 ft. 2 in. H.