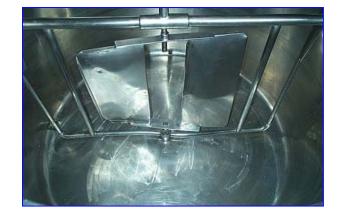

Cherry Burrell Atmospheric Processor Stainless Steel Tank-600 Gallon, Model WTC. Center bridge with lift top covers. Wide and side sweep agitator with scraper blades and baffle. (2) 2 in. outlets and (2) 1-1/2 in. inlets, (4) 10 in. legs. Inside dimensions 66-1/2 in. dia. x 48 in. H. Overall dimensions 79 in. dia. x 84 in. H. Can be used as pasteurizer for vat or batch processing.