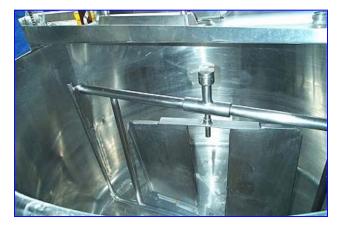

Cherry Burrell Atmospheric Processor Stainless Steel Tank-600 Gallon, Model WTC. Center bridge with lift top covers. Wide and side sweep agitator with scraper blades and baffle. (2) 2 in. outlets and (2) 1-1/2 in. inlets, (4) 10 in. legs. Inside dimensions 66-1/2 in. dia. x 48 in. H. Overall dimensions 79 in. dia. x 84 in. H. Can be used as pasteurizer for vat or batch processing.