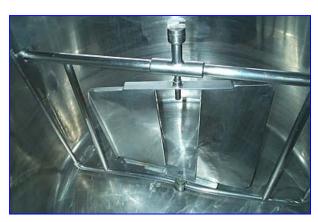

Cherry Burrell Atmospheric Processor Stainless Steel Tank-600 Gallon, Model WTC. Center bridge with lift top covers. Wide and side sweep agitator with scraper blades and baffle. (2) 2 in. outlets and (2) 1-1/2 in. inlets, (4) 10 in. legs. Inside dimensions 66-1/2 in. dia. x 48 in. H. Overall dimensions 79 in. dia. x 84 in. H. Can be used as pasteurizer for vat or batch processing.