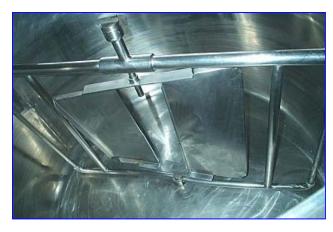

Cherry Burrell Atmospheric Processor Stainless Steel Tank-600 Gallon, Model WTC. Center bridge with lift top covers. Wide and side sweep agitator with scraper blades and baffle. (2) 2 in. outlets and (2) 1-1/2 in. inlets, (4) 10 in. legs. Inside dimensions 66-1/2 in. dia. x 48 in. H. Overall dimensions 79 in. dia. x 84 in. H. Can be used as pasteurizer for vat or batch processing.