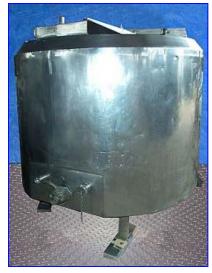

| Cherry Burrell Atmospheric Processor Stainless Steel Tank-600 Gallon |            |
|----------------------------------------------------------------------|------------|
| Mfg: Cherry Burrell                                                  | Model: WTC |
| Stock No. Ol170.                                                     | Serial No. |

Cherry Burrell Atmospheric Processor Stainless Steel Tank-600 Gallon, Model WTC. Center bridge with lift top covers. Wide and side sweep agitator with scraper blades and baffle. (2) 2 in. outlets and (2) 1-1/2 in. inlets, (4) 10 in. legs. Inside dimensions 66-1/2 in. dia. x 48 in. H. Overall dimensions 79 in. dia. x 84 in. H. Can be used as pasteurizer for vat or batch processing.