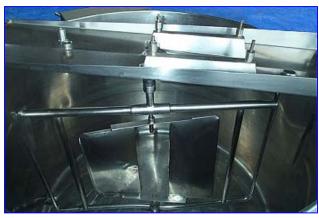

Cherry Burrell Atmospheric Processor Stainless Steel Tank-600 Gallon, Model WTC. Center bridge with lift top covers. Wide and side sweep agitator with scraper blades and baffle. (2) 2 in. outlets and (2) 1-1/2 in. inlets, (4) 10 in. legs. Inside dimensions 66-1/2 in. dia. x 48 in. H. Overall dimensions 79 in. dia. x 84 in. H. Can be used as pasteurizer for vat or batch processing.