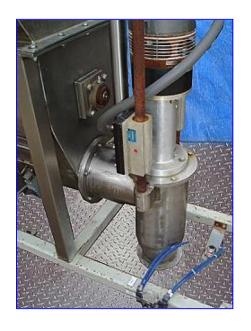

| Volumetric Screw Feeder |                    |
|-------------------------|--------------------|
| Mfg:                    | Model:             |
| Stock No. Ol191.        | Serial No <u>.</u> |

Volumetric Screw Feeder. (2) Screw augers. (1) Ribbon blender. Lower screw auger: 2 in. dia. x 18-1/2 in. L. Underwriter Laboratories Motor, 1-1/2 hp, 1725 rpm, 575 V, 2a amps. Upper screw auger: 7 in. dia. x 16 in. L. WEG Motor, 5 hp, 1740 rpm, 575 V, 5.6 amps, 60 Hz. Dodge Gear Drive, 15.55 Ratio, 112 rpm (final). Ribbon blender: 14 in. dia. x 16 in. L. Inlets: (1) 10 in. x 10 in. infeed with (12) 1/4 in. bolt holes. Outlets: (1) 2 in. NPT fitting. Overall dimensions: 67 in. L x 65 in. W x 61 in. H.