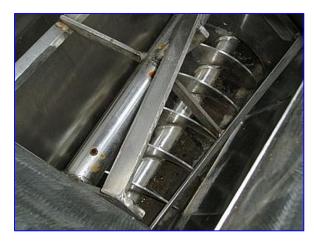

| Volumetric Screw Feeder |                    |
|-------------------------|--------------------|
| Mfg:                    | Model:             |
| Stock No. Ol191.        | Serial No <u>.</u> |

Volumetric Screw Feeder. (2) Screw augers. (1) Ribbon blender. Lower screw auger: 2 in. dia. x 18-1/2 in. L. Underwriter Laboratories Motor, 1-1/2 hp, 1725 rpm, 575 V, 2a amps. Upper screw auger: 7 in. dia. x 16 in. L. WEG Motor, 5 hp, 1740 rpm, 575 V, 5.6 amps, 60 Hz. Dodge Gear Drive, 15.55 Ratio, 112 rpm (final). Ribbon blender: 14 in. dia. x 16 in. L. Inlets: (1) 10 in. x 10 in. infeed with (12) 1/4 in. bolt holes. Outlets: (1) 2 in. NPT fitting. Overall dimensions: 67 in. L x 65 in. W x 61 in. H.