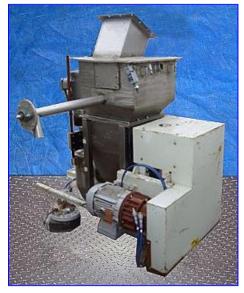

| Volumetric Screw Feeder |                    |
|-------------------------|--------------------|
| Mfg:                    | Model:             |
| Stock No. Ol191.        | Serial No <u>.</u> |

Volumetric Screw Feeder. (2) Screw augers. (1) Ribbon blender. Lower screw auger: 2 in. dia. x 18-1/2 in. L. Underwriter Laboratories Motor, 1-1/2 hp, 1725 rpm, 575 V, 2a amps. Upper screw auger: 7 in. dia. x 16 in. L. WEG Motor, 5 hp, 1740 rpm, 575 V, 5.6 amps, 60 Hz. Dodge Gear Drive, 15.55 Ratio, 112 rpm (final). Ribbon blender: 14 in. dia. x 16 in. L. Inlets: (1) 10 in. x 10 in. infeed with (12) 1/4 in. bolt holes. Outlets: (1) 2 in. NPT fitting. Overall dimensions: 67 in. L x 65 in. W x 61 in. H.