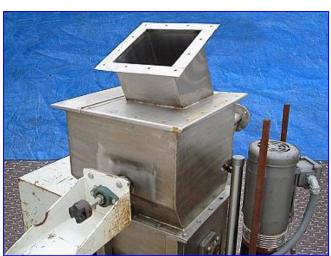

| Volumetric Screw Feeder |                    |
|-------------------------|--------------------|
| Mfg:                    | Model:             |
| Stock No. Ol191.        | Serial No <u>.</u> |

Volumetric Screw Feeder. (2) Screw augers. (1) Ribbon blender. Lower screw auger: 2 in. dia. x 18-1/2 in. L. Underwriter Laboratories Motor, 1-1/2 hp, 1725 rpm, 575 V, 2a amps. Upper screw auger: 7 in. dia. x 16 in. L. WEG Motor, 5 hp, 1740 rpm, 575 V, 5.6 amps, 60 Hz. Dodge Gear Drive, 15.55 Ratio, 112 rpm (final). Ribbon blender: 14 in. dia. x 16 in. L. Inlets: (1) 10 in. x 10 in. infeed with (12) 1/4 in. bolt holes. Outlets: (1) 2 in. NPT fitting. Overall dimensions: 67 in. L x 65 in. W x 61 in. H.