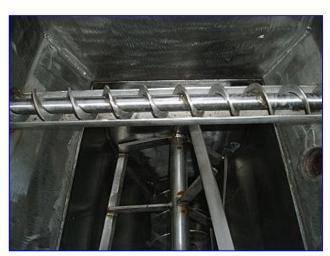

| Volumetric Screw Feeder |                    |
|-------------------------|--------------------|
| Mfg:                    | Model:             |
| Stock No. Ol191.        | Serial No <u>.</u> |

Volumetric Screw Feeder. (2) Screw augers. (1) Ribbon blender. Lower screw auger: 2 in. dia. x 18-1/2 in. L. Underwriter Laboratories Motor, 1-1/2 hp, 1725 rpm, 575 V, 2a amps. Upper screw auger: 7 in. dia. x 16 in. L. WEG Motor, 5 hp, 1740 rpm, 575 V, 5.6 amps, 60 Hz. Dodge Gear Drive, 15.55 Ratio, 112 rpm (final). Ribbon blender: 14 in. dia. x 16 in. L. Inlets: (1) 10 in. x 10 in. infeed with (12) 1/4 in. bolt holes. Outlets: (1) 2 in. NPT fitting. Overall dimensions: 67 in. L x 65 in. W x 61 in. H.