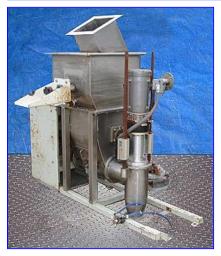

| Volumetric Screw Feeder |                    |
|-------------------------|--------------------|
| Mfg:                    | Model:             |
| Stock No. Ol191.        | Serial No <u>.</u> |

Volumetric Screw Feeder. (2) Screw augers. (1) Ribbon blender. Lower screw auger: 2 in. dia. x 18-1/2 in. L. Underwriter Laboratories Motor, 1-1/2 hp, 1725 rpm, 575 V, 2a amps. Upper screw auger: 7 in. dia. x 16 in. L. WEG Motor, 5 hp, 1740 rpm, 575 V, 5.6 amps, 60 Hz. Dodge Gear Drive, 15.55 Ratio, 112 rpm (final). Ribbon blender: 14 in. dia. x 16 in. L. Inlets: (1) 10 in. x 10 in. infeed with (12) 1/4 in. bolt holes. Outlets: (1) 2 in. NPT fitting. Overall dimensions: 67 in. L x 65 in. W x 61 in. H.