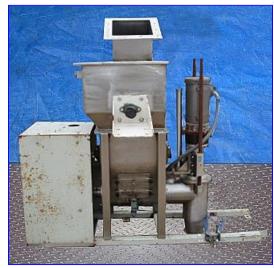

| Volumetric Screw Feeder |                    |
|-------------------------|--------------------|
| Mfg:                    | Model:             |
| Stock No. Ol191.        | Serial No <u>.</u> |

Volumetric Screw Feeder. (2) Screw augers. (1) Ribbon blender. Lower screw auger: 2 in. dia. x 18-1/2 in. L. Underwriter Laboratories Motor, 1-1/2 hp, 1725 rpm, 575 V, 2a amps. Upper screw auger: 7 in. dia. x 16 in. L. WEG Motor, 5 hp, 1740 rpm, 575 V, 5.6 amps, 60 Hz. Dodge Gear Drive, 15.55 Ratio, 112 rpm (final). Ribbon blender: 14 in. dia. x 16 in. L. Inlets: (1) 10 in. x 10 in. infeed with (12) 1/4 in. bolt holes. Outlets: (1) 2 in. NPT fitting. Overall dimensions: 67 in. L x 65 in. W x 61 in. H.