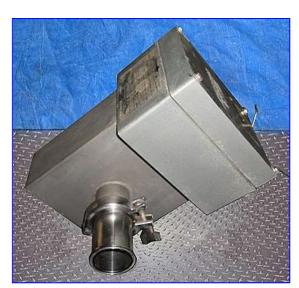

Accurate Metering Systems, Inc. Electromagnetic Flow System. Model: IZM-50. S/N: 64000 B8. Maximum flowrate: 200 gpm. Digital output 1: 10 pls/gal. Digital output 2: 10 pls/gal. M SPE: 1.000. Span: 0.6957. Version: 2.2. Power supply: 120 V, 60 Hz. Analog output: 4-20 mA. Power consumption: 20 VA. Designed specifically for the dairy, food and beverage industries, the electromagnetic flowmeter carries a 3-A symbol and complies with all USDA sanitary standards. This electronics based digital electromagnetic flowmeter, with an obstructionless flow tube, is ideal for all conductive fluids and slurries. Measurement accuracy and performance are unaffected by suspended solids, particulates, product viscosity, density, specific gravity or temperature. Inlets/outlets: (2) 2 in. dia. S-line fittings. Overall dimensions (sensor): 8 in. L x 4-1/2 in. W x 10-1/2 in. H. Overall dimensions (transmitter): 13-1/2 in. L x 10-1/2 in. W x 13 in. H.