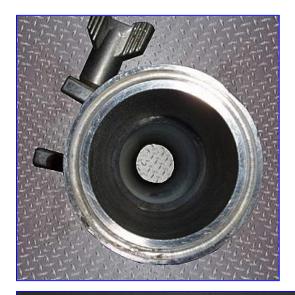

Accurate Metering Systems, Inc. Electromagnetic Flow System. Model: IZM-50. S/N: 64000 B8. Maximum flowrate: 200 gpm. Digital output 1: 10 pls/gal. Digital output 2: 10 pls/gal. M SPE: 1.000. Span: 0.6957. Version: 2.2. Power supply: 120 V, 60 Hz. Analog output: 4-20 mA. Power consumption: 20 VA. Designed specifically for the dairy, food and beverage industries, the electromagnetic flowmeter carries a 3-A symbol and complies with all USDA sanitary standards. This electronics based digital electromagnetic flowmeter, with an obstructionless flow tube, is ideal for all conductive fluids and slurries. Measurement accuracy and performance are unaffected by suspended solids, particulates, product viscosity, density, specific gravity or temperature. Inlets/outlets: (2) 2 in. dia. S-line fittings. Overall dimensions (sensor): 8 in. L x 4-1/2 in. W x 10-1/2 in. H. Overall dimensions (transmitter): 13-1/2 in. L x 10-1/2 in. W x 13 in. H.