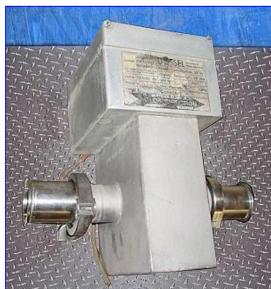

Accurate Metering Systems, Inc. Electromagnetic Flow System. Model: IZM-50. S/N: 64000 B8. Maximum flowrate: 200 gpm. Digital output 1: 10 pls/gal. Digital output 2: 10 pls/gal. M SPE: 1.000. Span: 0.6957. Version: 2.2. Power supply: 120 V, 60 Hz. Analog output: 4-20 mA. Power consumption: 20 VA. Designed specifically for the dairy, food and beverage industries, the electromagnetic flowmeter carries a 3-A symbol and complies with all USDA sanitary standards. This electronics based digital electromagnetic flowmeter, with an obstructionless flow tube, is ideal for all conductive fluids and slurries. Measurement accuracy and performance are unaffected by suspended solids, particulates, product viscosity, density, specific gravity or temperature. Inlets/outlets: (2) 2 in. dia. S-line fittings. Overall dimensions (sensor): 8 in. L x 4-1/2 in. W x 10-1/2 in. H. Overall dimensions (transmitter): 13-1/2 in. L x 10-1/2 in. W x 13 in. H.