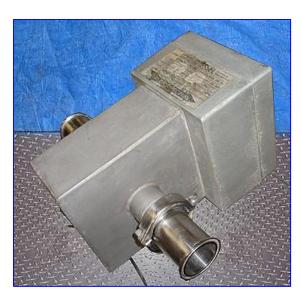

Accurate Metering Systems, Inc. Electromagnetic Flow System. Model: IZM-50. S/N: 64000 B8. Maximum flowrate: 200 gpm. Digital output 1: 10 pls/gal. Digital output 2: 10 pls/gal. M SPE: 1.000. Span: 0.6957. Version: 2.2. Power supply: 120 V, 60 Hz. Analog output: 4-20 mA. Power consumption: 20 VA. Designed specifically for the dairy, food and beverage industries, the electromagnetic flowmeter carries a 3-A symbol and complies with all USDA sanitary standards. This electronics based digital electromagnetic flowmeter, with an obstructionless flow tube, is ideal for all conductive fluids and slurries. Measurement accuracy and performance are unaffected by suspended solids, particulates, product viscosity, density, specific gravity or temperature. Inlets/outlets: (2) 2 in. dia. S-line fittings. Overall dimensions (sensor): 8 in. L x 4-1/2 in. W x 10-1/2 in. H. Overall dimensions (transmitter): 13-1/2 in. L x 10-1/2 in. W x 13 in. H.