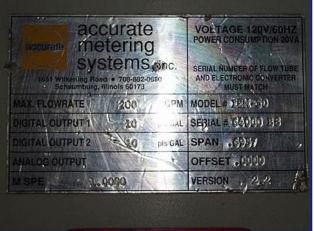

| Accurate Metering Systems, Inc. Electromagnetic Flow System |                             |
|-------------------------------------------------------------|-----------------------------|
| Mfg: Accurate Metering Systems, Inc.                        | Model: IZM-50               |
| Stock No. Ol215.                                            | Serial No <u>.</u> 64000 B8 |

Accurate Metering Systems, Inc. Electromagnetic Flow System. Model: IZM-50. S/N: 64000 B8. Maximum flowrate: 200 gpm. Digital output 1: 10 pls/gal. Digital output 2: 10 pls/gal. M SPE: 1.000. Span: 0.6957. Version: 2.2. Power supply: 120 V, 60 Hz. Analog output: 4-20 mA. Power consumption: 20 VA. Designed specifically for the dairy, food and beverage industries, the electromagnetic flowmeter carries a 3-A symbol and complies with all USDA sanitary standards. This electronics based digital electromagnetic flowmeter, with an obstructionless flow tube, is ideal for all conductive fluids and slurries. Measurement accuracy and performance are unaffected by suspended solids, particulates, product viscosity, density, specific gravity or temperature. Inlets/outlets: (2) 2 in. dia. S-line fittings. Overall dimensions (sensor): 8 in. L x 4-1/2 in. W x 10-1/2 in. H. Overall dimensions (transmitter): 13-1/2 in. L x 10-1/2 in. W x 13 in. H.