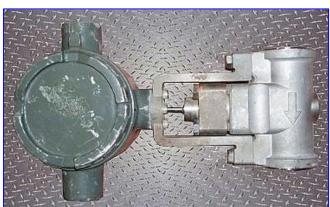

Yokogawa Corporation Yewflo Vortex Flowmeter Transmitter. Model: YF102-ALPE1-S3S3\*C/FMF/SCT. S/N: 5182A009. K-Factor: 259.2 p/gal. Output: pulse. Power supply: 24 VDC. Yewflo units can measure fluid flow, gas flow, and steam flow over a wide range of temperatures and pressures. Inlets/outlets: (2) 1 in. dia. ports. Overall dimensions: 6-1/2 in. L x 6 in. W x 11 in. H.