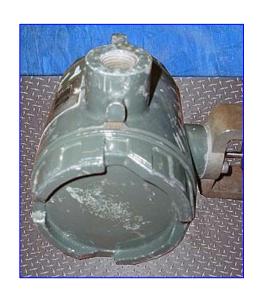

Yokogawa Corporation Yewflo Vortex Flowmeter Transmitter. Model: YF102-ALPE1-S3S3\*C/FMF/SCT. S/N: 5182A009. K-Factor: 259.2 p/gal. Output: pulse. Power supply: 24 VDC. Yewflo units can measure fluid flow, gas flow, and steam flow over a wide range of temperatures and pressures. Inlets/outlets: (2) 1 in. dia. ports. Overall dimensions: 6-1/2 in. L x 6 in. W x 11 in. H.