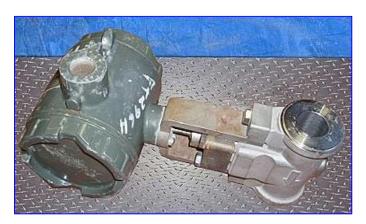

Yokogawa Corporation Yewflo Vortex Flowmeter Transmitter. Model: YF102-ALPE1-S3S3\*C/FMF/SCT. S/N: 5182A009. K-Factor: 259.2 p/gal. Output: pulse. Power supply: 24 VDC. Yewflo units can measure fluid flow, gas flow, and steam flow over a wide range of temperatures and pressures. Inlets/outlets: (2) 1 in. dia. ports. Overall dimensions: 6-1/2 in. L x 6 in. W x 11 in. H.