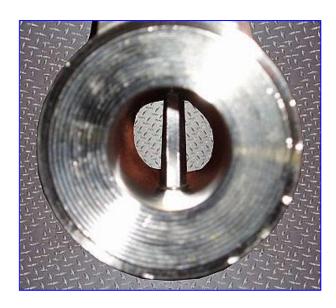

Yokogawa Corporation Yewflo Vortex Flowmeter Transmitter. Model: YF102-ALPE1-S3S3\*C/FMF/SCT. S/N: 5182A009. K-Factor: 259.2 p/gal. Output: pulse. Power supply: 24 VDC. Yewflo units can measure fluid flow, gas flow, and steam flow over a wide range of temperatures and pressures. Inlets/outlets: (2) 1 in. dia. ports. Overall dimensions: 6-1/2 in. L x 6 in. W x 11 in. H.