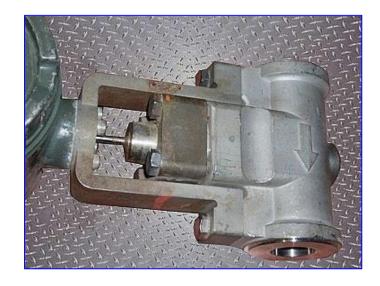

Yokogawa Corporation Yewflo Vortex Flowmeter Transmitter. Model: YF102-ALPE1-S3S3\*C/FMF/SCT. S/N: 5182A009. K-Factor: 259.2 p/gal. Output: pulse. Power supply: 24 VDC. Yewflo units can measure fluid flow, gas flow, and steam flow over a wide range of temperatures and pressures. Inlets/outlets: (2) 1 in. dia. ports. Overall dimensions: 6-1/2 in. L x 6 in. W x 11 in. H.