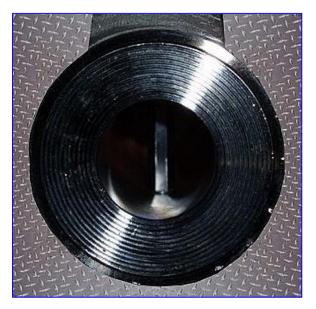

Yokogawa Corporation Yewflo Vortex Flowmeter Transmitter. Model: YF102-ALPE1-S3S3\*C/FMF/SCT. S/N: 5182A009. K-Factor: 259.2 p/gal. Output: pulse. Power supply: 24 VDC. Yewflo units can measure fluid flow, gas flow, and steam flow over a wide range of temperatures and pressures. Inlets/outlets: (2) 1 in. dia. ports. Overall dimensions: 6-1/2 in. L x 6 in. W x 11 in. H.