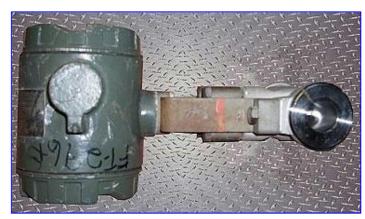

Yokogawa Corporation Yewflo Vortex Flowmeter Transmitter. Model: YF102-ALPE1-S3S3\*C/FMF/SCT. S/N: 5182A009. K-Factor: 259.2 p/gal. Output: pulse. Power supply: 24 VDC. Yewflo units can measure fluid flow, gas flow, and steam flow over a wide range of temperatures and pressures. Inlets/outlets: (2) 1 in. dia. ports. Overall dimensions: 6-1/2 in. L x 6 in. W x 11 in. H.