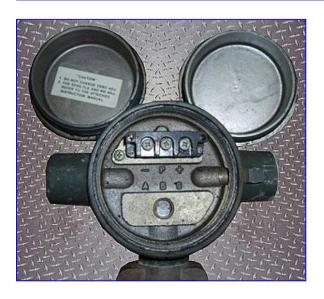

Yokogawa Corporation Yewflo Vortex Flowmeter Transmitter. Model: YF102-ALPE1-S3S3\*C/FMF/SCT. S/N: 5182A009. K-Factor: 259.2 p/gal. Output: pulse. Power supply: 24 VDC. Yewflo units can measure fluid flow, gas flow, and steam flow over a wide range of temperatures and pressures. Inlets/outlets: (2) 1 in. dia. ports. Overall dimensions: 6-1/2 in. L x 6 in. W x 11 in. H.