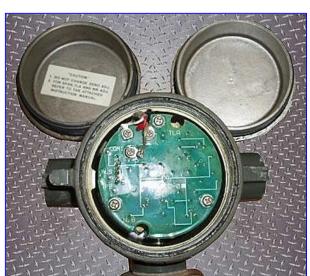

Yokogawa Corporation Yewflo Vortex Flowmeter Transmitter. Model: YF102-ALPE1-S3S3\*C/FMF/SCT. S/N: 5182A009. K-Factor: 259.2 p/gal. Output: pulse. Power supply: 24 VDC. Yewflo units can measure fluid flow, gas flow, and steam flow over a wide range of temperatures and pressures. Inlets/outlets: (2) 1 in. dia. ports. Overall dimensions: 6-1/2 in. L x 6 in. W x 11 in. H.