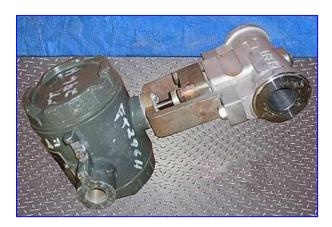

Yokogawa Corporation Yewflo Vortex Flowmeter Transmitter. Model: YF102-ALPE1-S3S3\*C/FMF/SCT. S/N: 5182A009. K-Factor: 259.2 p/gal. Output: pulse. Power supply: 24 VDC. Yewflo units can measure fluid flow, gas flow, and steam flow over a wide range of temperatures and pressures. Inlets/outlets: (2) 1 in. dia. ports. Overall dimensions: 6-1/2 in. L x 6 in. W x 11 in. H.