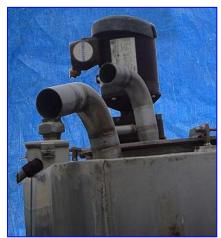

Stainless Steel Rectangular Mix and Blend Tank- 250 Gallon. Level probe reads height of fluid at 4-levels. Vertical agitator: 14 in. dia x 52 in. H. 16 in. dia. manway. US Electrical Motor, 1/2 hp, 1745 rpm, 208-230/460 V, 1.9-1.84/.92 amps, 60 Hz, 3 phase. Inlets: (2) 2 in. dia. ports, (2) 1 in. dia. ports. Outlets: (1) 4 in. dia. S-Line fitting, (1) 2 in. dia. ball valve, (1) 1 in. dia. ball valve, (1) 2 in. dia. port. Overall dimensions: 56-1/2 in. L x 25 in. W x 82 in. H.