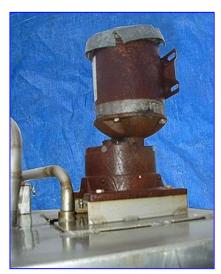

Stainless Steel Rectangular Mix and Blend Tank- 250 Gallon. Level probe reads height of fluid at 4-levels. Vertical agitator: 14 in. dia x 52 in. H. 16 in. dia. manway. US Electrical Motor, 1/2 hp, 1745 rpm, 208-230/460 V, 1.9-1.84/.92 amps, 60 Hz, 3 phase. Inlets: (2) 2 in. dia. ports, (2) 1 in. dia. ports. Outlets: (1) 4 in. dia. S-Line fitting, (1) 2 in. dia. ball valve, (1) 1 in. dia. ball valve, (1) 2 in. dia. port. Overall dimensions: 56-1/2 in. L x 25 in. W x 82 in. H.