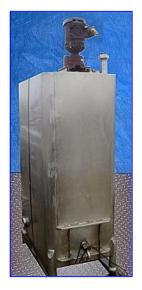

Stainless Steel Rectangular Mix and Blend Tank- 250 Gallon. Level probe reads height of fluid at 4-levels. Vertical agitator: 14 in. dia x 52 in. H. 16 in. dia. manway. US Electrical Motor, 1/2 hp, 1745 rpm, 208-230/460 V, 1.9-1.84/.92 amps, 60 Hz, 3 phase. Inlets: (2) 2 in. dia. ports, (2) 1 in. dia. ports. Outlets: (1) 4 in. dia. S-Line fitting, (1) 2 in. dia. ball valve, (1) 1 in. dia. ball valve, (1) 2 in. dia. port. Overall dimensions: 56-1/2 in. L x 25 in. W x 82 in. H.