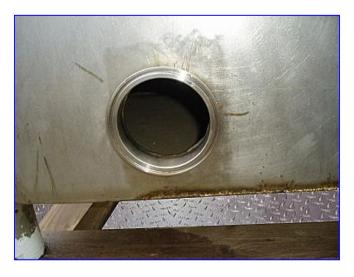

Stainless Steel Rectangular Mix and Blend Tank- 250 Gallon. Level probe reads height of fluid at 4-levels. Vertical agitator: 14 in. dia x 52 in. H. 16 in. dia. manway. US Electrical Motor, 1/2 hp, 1745 rpm, 208-230/460 V, 1.9-1.84/.92 amps, 60 Hz, 3 phase. Inlets: (2) 2 in. dia. ports, (2) 1 in. dia. ports. Outlets: (1) 4 in. dia. S-Line fitting, (1) 2 in. dia. ball valve, (1) 1 in. dia. ball valve, (1) 2 in. dia. port. Overall dimensions: 56-1/2 in. L x 25 in. W x 82 in. H.