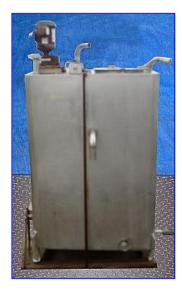

Stainless Steel Rectangular Mix and Blend Tank- 250 Gallon. Level probe reads height of fluid at 4-levels. Vertical agitator: 14 in. dia x 52 in. H. 16 in. dia. manway. US Electrical Motor, 1/2 hp, 1745 rpm, 208-230/460 V, 1.9-1.84/.92 amps, 60 Hz, 3 phase. Inlets: (2) 2 in. dia. ports, (2) 1 in. dia. ports. Outlets: (1) 4 in. dia. S-Line fitting, (1) 2 in. dia. ball valve, (1) 1 in. dia. ball valve, (1) 2 in. dia. port. Overall dimensions: 56-1/2 in. L x 25 in. W x 82 in. H.