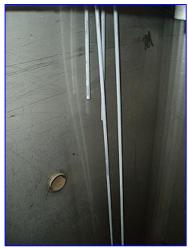

Stainless Steel Rectangular Mix and Blend Tank- 250 Gallon. Level probe reads height of fluid at 4-levels. Vertical agitator: 14 in. dia x 52 in. H. 16 in. dia. manway. US Electrical Motor, 1/2 hp, 1745 rpm, 208-230/460 V, 1.9-1.84/.92 amps, 60 Hz, 3 phase. Inlets: (2) 2 in. dia. ports, (2) 1 in. dia. ports. Outlets: (1) 4 in. dia. S-Line fitting, (1) 2 in. dia. ball valve, (1) 1 in. dia. ball valve, (1) 2 in. dia. port. Overall dimensions: 56-1/2 in. L x 25 in. W x 82 in. H.