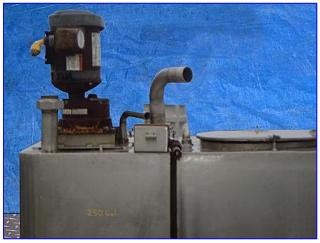

Stainless Steel Rectangular Mix and Blend Tank- 250 Gallon. Level probe reads height of fluid at 4-levels. Vertical agitator: 14 in. dia x 52 in. H. 16 in. dia. manway. US Electrical Motor, 1/2 hp, 1745 rpm, 208-230/460 V, 1.9-1.84/.92 amps, 60 Hz, 3 phase. Inlets: (2) 2 in. dia. ports, (2) 1 in. dia. ports. Outlets: (1) 4 in. dia. S-Line fitting, (1) 2 in. dia. ball valve, (1) 1 in. dia. ball valve, (1) 2 in. dia. port. Overall dimensions: 56-1/2 in. L x 25 in. W x 82 in. H.