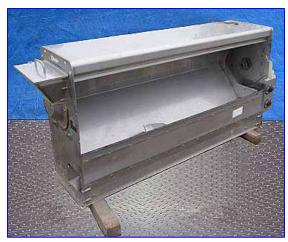

Carter-Day Company Precision Sizer. Model: ACA9-X. S/N: 101 87. Order No: E-7294Y. Infeed hopper dimensions: 11 in. W x 6 in. H. Leroy Somer PowerBlock motor with drive, 0.33 hp, 1725 rpm, 200-230/460 V, 1.46-1.5/0.73 amps, 60 Hz, 3 phase. The Carter-Day sizers have the performance efficiencies and capacities for many sizing/separating requirement for seed corn, sunflower, barley, wheat, oats, rice, shelled peanuts, soybean and most other free flowing granular material. Inlets: (1) 3 in. dia. port, (1) 4 in. W x 2 in. H infeed. Outlets: (1) 5 in. W x 4-1/2 in. H discharge chute. Overall dimensions: 7 ft. 3 in. L x 1 ft. 10 in. W x 2 ft. 11 in. H. (ACN72).