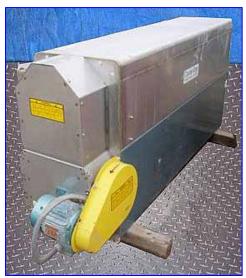

Carter-Day Company Precision Sizer. Model: ACA9-X. S/N: 101 87. Order No: E-7294Y. Infeed hopper dimensions: 11 in. W x 6 in. H. Leroy Somer PowerBlock motor with drive, 0.33 hp, 1725 rpm, 200-230/460 V, 1.46-1.5/0.73 amps, 60 Hz, 3 phase. The Carter-Day sizers have the performance efficiencies and capacities for many sizing/separating requirement for seed corn, sunflower, barley, wheat, oats, rice, shelled peanuts, soybean and most other free flowing granular material. Inlets: (1) 3 in. dia. port, (1) 4 in. W x 2 in. H infeed. Outlets: (1) 5 in. W x 4-1/2 in. H discharge chute. Overall dimensions: 7 ft. 3 in. L x 1 ft. 10 in. W x 2 ft. 11 in. H. (ACN72).