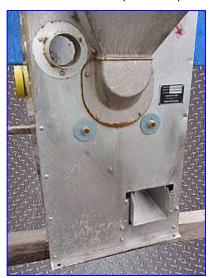

Carter-Day Company Precision Sizer. Model: ACA9-X. S/N: 101 87. Order No: E-7294Y. Infeed hopper dimensions: 11 in. W x 6 in. H. Leroy Somer PowerBlock motor with drive, 0.33 hp, 1725 rpm, 200-230/460 V, 1.46-1.5/0.73 amps, 60 Hz, 3 phase. The Carter-Day sizers have the performance efficiencies and capacities for many sizing/separating requirement for seed corn, sunflower, barley, wheat, oats, rice, shelled peanuts, soybean and most other free flowing granular material. Inlets: (1) 3 in. dia. port, (1) 4 in. W x 2 in. H infeed. Outlets: (1) 5 in. W x 4-1/2 in. H discharge chute. Overall dimensions: 7 ft. 3 in. L x 1 ft. 10 in. W x 2 ft. 11 in. H. (ACN72).