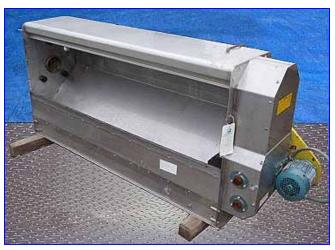

Carter-Day Company Precision Sizer. Model: ACA9-X. S/N: 101 87. Order No: E-7294Y. Infeed hopper dimensions: 11 in. W x 6 in. H. Leroy Somer PowerBlock motor with drive, 0.33 hp, 1725 rpm, 200-230/460 V, 1.46-1.5/0.73 amps, 60 Hz, 3 phase. The Carter-Day sizers have the performance efficiencies and capacities for many sizing/separating requirement for seed corn, sunflower, barley, wheat, oats, rice, shelled peanuts, soybean and most other free flowing granular material. Inlets: (1) 3 in. dia. port, (1) 4 in. W x 2 in. H infeed. Outlets: (1) 5 in. W x 4-1/2 in. H discharge chute. Overall dimensions: 7 ft. 3 in. L x 1 ft. 10 in. W x 2 ft. 11 in. H. (ACN72).