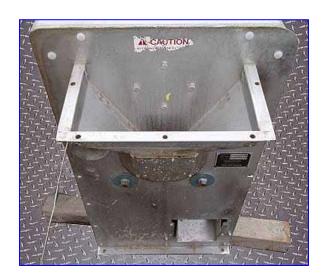

Carter-Day Company Precision Sizer. Model: ACA9-X. S/N: 101 87. Order No: E-7294Y. Infeed hopper dimensions: 11 in. W x 6 in. H. Leroy Somer PowerBlock motor with drive, 0.33 hp, 1725 rpm, 200-230/460 V, 1.46-1.5/0.73 amps, 60 Hz, 3 phase. The Carter-Day sizers have the performance efficiencies and capacities for many sizing/separating requirement for seed corn, sunflower, barley, wheat, oats, rice, shelled peanuts, soybean and most other free flowing granular material. Inlets: (1) 3 in. dia. port, (1) 4 in. W x 2 in. H infeed. Outlets: (1) 5 in. W x 4-1/2 in. H discharge chute. Overall dimensions: 7 ft. 3 in. L x 1 ft. 10 in. W x 2 ft. 11 in. H. (ACN72).