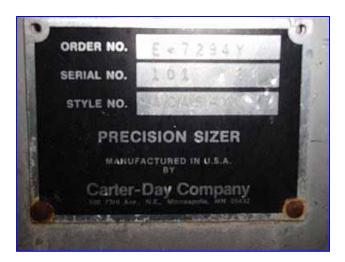

| Carter-Day Company Precision Sizer |                   |
|------------------------------------|-------------------|
| Mfg: Carter-Day Company            | Model: ACA9-X     |
| Stock No: Ol238                    | Serial No: 101 87 |

Carter-Day Company Precision Sizer. Model: ACA9-X. S/N: 101 87. Order No: E-7294Y. Infeed hopper dimensions: 11 in. W x 6 in. H. Leroy Somer PowerBlock motor with drive, 0.33 hp, 1725 rpm, 200-230/460 V, 1.46-1.5/0.73 amps, 60 Hz, 3 phase. The Carter-Day sizers have the performance efficiencies and capacities for many sizing/separating requirement for seed corn, sunflower, barley, wheat, oats, rice, shelled peanuts, soybean and most other free flowing granular material. Inlets: (1) 3 in. dia. port, (1) 4 in. W x 2 in. H infeed. Outlets: (1) 5 in. W x 4-1/2 in. H discharge chute. Overall dimensions: 7 ft. 3 in. L x 1 ft. 10 in. W x 2 ft. 11 in. H. (ACN72).