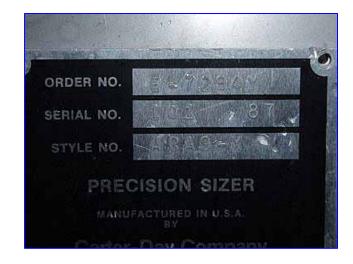

| Carter-Day Company Precision Sizer |                   |
|------------------------------------|-------------------|
| Mfg: Carter-Day Company            | Model: ACA9-X     |
| Stock No: Ol238                    | Serial No: 101 87 |

Carter-Day Company Precision Sizer. Model: ACA9-X. S/N: 101 87. Order No: E-7294Y. Infeed hopper dimensions: 11 in. W x 6 in. H. Leroy Somer PowerBlock motor with drive, 0.33 hp, 1725 rpm, 200-230/460 V, 1.46-1.5/0.73 amps, 60 Hz, 3 phase. The Carter-Day sizers have the performance efficiencies and capacities for many sizing/separating requirement for seed corn, sunflower, barley, wheat, oats, rice, shelled peanuts, soybean and most other free flowing granular material. Inlets: (1) 3 in. dia. port, (1) 4 in. W x 2 in. H infeed. Outlets: (1) 5 in. W x 4-1/2 in. H discharge chute. Overall dimensions: 7 ft. 3 in. L x 1 ft. 10 in. W x 2 ft. 11 in. H. (ACN72).