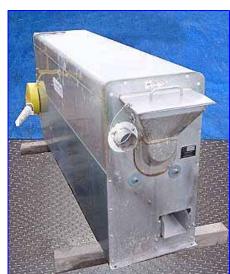

Carter-Day Company Precision Sizer. Model: ACA9-X. S/N: 101 87. Order No: E-7294Y. Infeed hopper dimensions: 11 in. W x 6 in. H. Leroy Somer PowerBlock motor with drive, 0.33 hp, 1725 rpm, 200-230/460 V, 1.46-1.5/0.73 amps, 60 Hz, 3 phase. The Carter-Day sizers have the performance efficiencies and capacities for many sizing/separating requirement for seed corn, sunflower, barley, wheat, oats, rice, shelled peanuts, soybean and most other free flowing granular material. Inlets: (1) 3 in. dia. port, (1) 4 in. W x 2 in. H infeed. Outlets: (1) 5 in. W x 4-1/2 in. H discharge chute. Overall dimensions: 7 ft. 3 in. L x 1 ft. 10 in. W x 2 ft. 11 in. H. (ACN72).