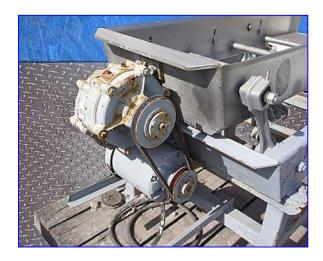

Key Equipment Company Dogbone Vibrating Screener. Model: 5128-D. S/N: 75-51034. Tray dimensions: 50 in. L x 18 in. W. Ajax Vibratory Shaker, Size: 6BF, S/N: 58054. General Electric Motor, 1 hp, 1725 rpm, 230/460 V, 3.6/1.8 amps, 60 Hz, 3 phase. Infeed height: 32 in. Discharge height: 30 in. Inlets/outlets: (1) 16 in. W x 6 in. H discharge, (1) 35 in. L x 18 in. W bottom discharge. Overall dimensions: 60-1/2 in. L x 32 in. W x 31-1/2 in. H.