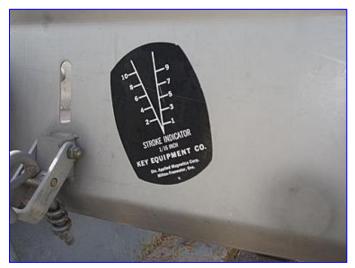

Key Equipment Company Dogbone Vibrating Screener. Model: 5128-D. S/N: 75-51034. Tray dimensions: 50 in. L x 18 in. W. Ajax Vibratory Shaker, Size: 6BF, S/N: 58054. General Electric Motor, 1 hp, 1725 rpm, 230/460 V, 3.6/1.8 amps, 60 Hz, 3 phase. Infeed height: 32 in. Discharge height: 30 in. Inlets/outlets: (1) 16 in. W x 6 in. H discharge, (1) 35 in. L x 18 in. W bottom discharge. Overall dimensions: 60-1/2 in. L x 32 in. W x 31-1/2 in. H.