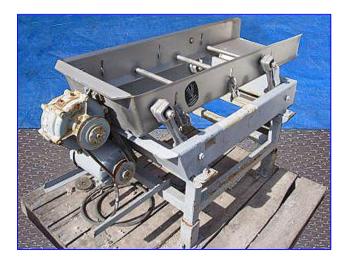

| Key Equipment Company Dogbone Vibrating Screener |                             |
|--------------------------------------------------|-----------------------------|
| Mfg: Key Equipment Company                       | Model: 5128-D               |
| Stock No. Ol248.                                 | Serial No <u>.</u> 75-51034 |

Key Equipment Company Dogbone Vibrating Screener. Model: 5128-D. S/N: 75-51034. Tray dimensions: 50 in. L x 18 in. W. Ajax Vibratory Shaker, Size: 6BF, S/N: 58054. General Electric Motor, 1 hp, 1725 rpm, 230/460 V, 3.6/1.8 amps, 60 Hz, 3 phase. Infeed height: 32 in. Discharge height: 30 in. Inlets/outlets: (1) 16 in. W x 6 in. H discharge, (1) 35 in. L x 18 in. W bottom discharge. Overall dimensions: 60-1/2 in. L x 32 in. W x 31-1/2 in. H.