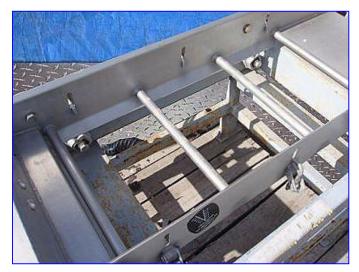

Key Equipment Company Dogbone Vibrating Screener. Model: 5128-D. S/N: 75-51034. Tray dimensions: 50 in. L x 18 in. W. Ajax Vibratory Shaker, Size: 6BF, S/N: 58054. General Electric Motor, 1 hp, 1725 rpm, 230/460 V, 3.6/1.8 amps, 60 Hz, 3 phase. Infeed height: 32 in. Discharge height: 30 in. Inlets/outlets: (1) 16 in. W x 6 in. H discharge, (1) 35 in. L x 18 in. W bottom discharge. Overall dimensions: 60-1/2 in. L x 32 in. W x 31-1/2 in. H.