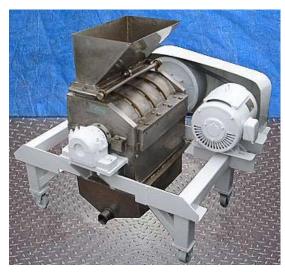

| Young Machinery Co. Stainless Steel Rotary Mill – 25 HP |                 |
|---------------------------------------------------------|-----------------|
| Mfg: Young Machinery Co.                                | Model: 624      |
| Stock No.: Ol250b.365                                   | Serial No.: 428 |

Young Machinery Co. Stainless Steel Rotary Shear Mill/Cutter – Hammer mill. S/N 428, Size: 624. S.O. No: 1952. Cust. No: 5-121. Constructed for mixing ingredients of different weights, bulk densities and shapes, and may be used on either a continuous blending or batch type blending arrangement. Mild steel frame. Mounted on four casters for easy maneuverability. Infeed hopper dimensions: 24 in. L x 17 in. W. Lincoln AC Motor, 25 hp, 1750 rpm, 721 Final rpm, 3 phase, 230/460 V, 64/32 amps. Inlets: (1) 24 in. L x 8 in. W infeed throat. Outlets: (1) 3 in. dia. S-Line fitting. Overall dimensions: 58 in. L x 54 in. W x 58 in.H.