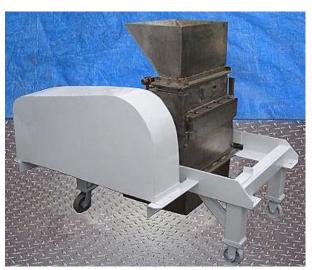

| Young Machinery Co. Stainless Steel Rotary Mill – 25 HP |                 |
|---------------------------------------------------------|-----------------|
| Mfg: Young Machinery Co.                                | Model: 624      |
| Stock No.: Ol250b.365                                   | Serial No.: 428 |

Young Machinery Co. Stainless Steel Rotary Shear Mill/Cutter – Hammer mill. S/N 428, Size: 624. S.O. No: 1952. Cust. No: 5-121. Constructed for mixing ingredients of different weights, bulk densities and shapes, and may be used on either a continuous blending or batch type blending arrangement. Mild steel frame. Mounted on four casters for easy maneuverability. Infeed hopper dimensions: 24 in. L x 17 in. W. Lincoln AC Motor, 25 hp, 1750 rpm, 721 Final rpm, 3 phase, 230/460 V, 64/32 amps. Inlets: (1) 24 in. L x 8 in. W infeed throat. Outlets: (1) 3 in. dia. S-Line fitting. Overall dimensions: 58 in. L x 54 in. W x 58 in.H.