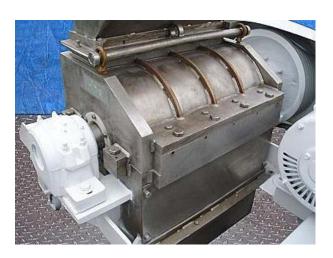

| Young Machinery Co. Stainless Steel Rotary Mill – 25 HP |                 |
|---------------------------------------------------------|-----------------|
| Mfg: Young Machinery Co.                                | Model: 624      |
| Stock No.: Ol250b.365                                   | Serial No.: 428 |

Young Machinery Co. Stainless Steel Rotary Shear Mill/Cutter – Hammer mill. S/N 428, Size: 624. S.O. No: 1952. Cust. No: 5-121. Constructed for mixing ingredients of different weights, bulk densities and shapes, and may be used on either a continuous blending or batch type blending arrangement. Mild steel frame. Mounted on four casters for easy maneuverability. Infeed hopper dimensions: 24 in. L x 17 in. W. Lincoln AC Motor, 25 hp, 1750 rpm, 721 Final rpm, 3 phase, 230/460 V, 64/32 amps. Inlets: (1) 24 in. L x 8 in. W infeed throat. Outlets: (1) 3 in. dia. S-Line fitting. Overall dimensions: 58 in. L x 54 in. W x 58 in.H.