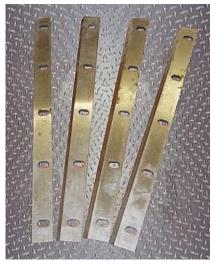

Young Machinery Co. Stainless Steel Rotary Shear Mill/Cutter – Hammer mill. S/N 428, Size: 624. S.O. No: 1952. Cust. No: 5-121. Constructed for mixing ingredients of different weights, bulk densities and shapes, and may be used on either a continuous blending or batch type blending arrangement. Mild steel frame. Mounted on four casters for easy maneuverability. Infeed hopper dimensions: 24 in. L x 17 in. W. Lincoln AC Motor, 25 hp, 1750 rpm, 721 Final rpm, 3 phase, 230/460 V, 64/32 amps. Inlets: (1) 24 in. L x 8 in. W infeed throat. Outlets: (1) 3 in. dia. S-Line fitting. Overall dimensions: 58 in. L x 54 in. W x 58 in.H.