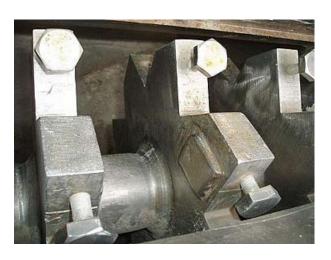

Young Machinery Co. Stainless Steel Rotary Shear Mill/Cutter – Hammer mill. S/N 428, Size: 624. S.O. No: 1952. Cust. No: 5-121. Constructed for mixing ingredients of different weights, bulk densities and shapes, and may be used on either a continuous blending or batch type blending arrangement. Mild steel frame. Mounted on four casters for easy maneuverability. Infeed hopper dimensions: 24 in. L x 17 in. W. Lincoln AC Motor, 25 hp, 1750 rpm, 721 Final rpm, 3 phase, 230/460 V, 64/32 amps. Inlets: (1) 24 in. L x 8 in. W infeed throat. Outlets: (1) 3 in. dia. S-Line fitting. Overall dimensions: 58 in. L x 54 in. W x 58 in.H.