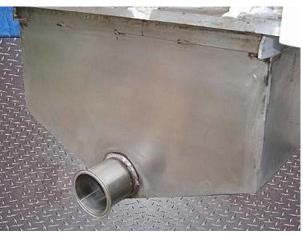

Young Machinery Co. Stainless Steel Rotary Shear Mill/Cutter – Hammer mill. S/N 428, Size: 624. S.O. No: 1952. Cust. No: 5-121. Constructed for mixing ingredients of different weights, bulk densities and shapes, and may be used on either a continuous blending or batch type blending arrangement. Mild steel frame. Mounted on four casters for easy maneuverability. Infeed hopper dimensions: 24 in. L x 17 in. W. Lincoln AC Motor, 25 hp, 1750 rpm, 721 Final rpm, 3 phase, 230/460 V, 64/32 amps. Inlets: (1) 24 in. L x 8 in. W infeed throat. Outlets: (1) 3 in. dia. S-Line fitting. Overall dimensions: 58 in. L x 54 in. W x 58 in.H.