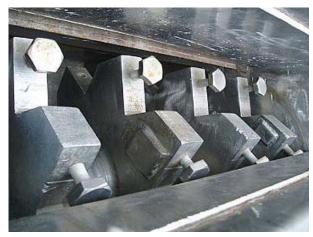

Young Machinery Co. Stainless Steel Rotary Shear Mill/Cutter – Hammer mill. S/N 428, Size: 624. S.O. No: 1952. Cust. No: 5-121. Constructed for mixing ingredients of different weights, bulk densities and shapes, and may be used on either a continuous blending or batch type blending arrangement. Mild steel frame. Mounted on four casters for easy maneuverability. Infeed hopper dimensions: 24 in. L x 17 in. W. Lincoln AC Motor, 25 hp, 1750 rpm, 721 Final rpm, 3 phase, 230/460 V, 64/32 amps. Inlets: (1) 24 in. L x 8 in. W infeed throat. Outlets: (1) 3 in. dia. S-Line fitting. Overall dimensions: 58 in. L x 54 in. W x 58 in.H.