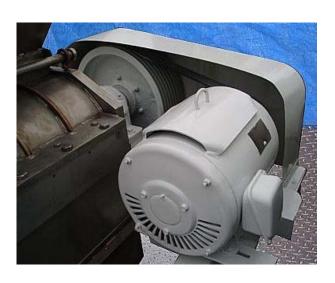

Young Machinery Co. Stainless Steel Rotary Shear Mill/Cutter – Hammer mill. S/N 428, Size: 624. S.O. No: 1952. Cust. No: 5-121. Constructed for mixing ingredients of different weights, bulk densities and shapes, and may be used on either a continuous blending or batch type blending arrangement. Mild steel frame. Mounted on four casters for easy maneuverability. Infeed hopper dimensions: 24 in. L x 17 in. W. Lincoln AC Motor, 25 hp, 1750 rpm, 721 Final rpm, 3 phase, 230/460 V, 64/32 amps. Inlets: (1) 24 in. L x 8 in. W infeed throat. Outlets: (1) 3 in. dia. S-Line fitting. Overall dimensions: 58 in. L x 54 in. W x 58 in.H.