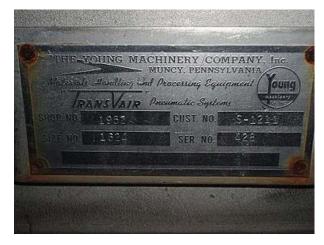

| Young Machinery Co. Stainless Steel Rotary Mill – 25 HP |                 |
|---------------------------------------------------------|-----------------|
| Mfg: Young Machinery Co.                                | Model: 624      |
| Stock No.: Ol250b.365                                   | Serial No.: 428 |

Young Machinery Co. Stainless Steel Rotary Shear Mill/Cutter – Hammer mill. S/N 428, Size: 624. S.O. No: 1952. Cust. No: 5-121. Constructed for mixing ingredients of different weights, bulk densities and shapes, and may be used on either a continuous blending or batch type blending arrangement. Mild steel frame. Mounted on four casters for easy maneuverability. Infeed hopper dimensions: 24 in. L x 17 in. W. Lincoln AC Motor, 25 hp, 1750 rpm, 721 Final rpm, 3 phase, 230/460 V, 64/32 amps. Inlets: (1) 24 in. L x 8 in. W infeed throat. Outlets: (1) 3 in. dia. S-Line fitting. Overall dimensions: 58 in. L x 54 in. W x 58 in.H.