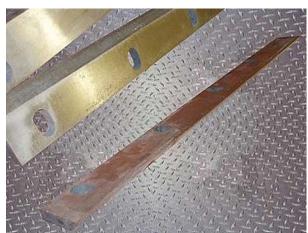

Young Machinery Co. Stainless Steel Rotary Shear Mill/Cutter – Hammer mill. S/N 428, Size: 624. S.O. No: 1952. Cust. No: 5-121. Constructed for mixing ingredients of different weights, bulk densities and shapes, and may be used on either a continuous blending or batch type blending arrangement. Mild steel frame. Mounted on four casters for easy maneuverability. Infeed hopper dimensions: 24 in. L x 17 in. W. Lincoln AC Motor, 25 hp, 1750 rpm, 721 Final rpm, 3 phase, 230/460 V, 64/32 amps. Inlets: (1) 24 in. L x 8 in. W infeed throat. Outlets: (1) 3 in. dia. S-Line fitting. Overall dimensions: 58 in. L x 54 in. W x 58 in.H.