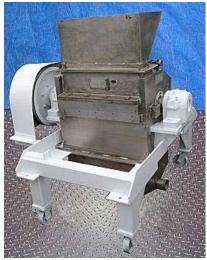

| Young Machinery Co. Stainless Steel Rotary Mill – 25 HP |                 |
|---------------------------------------------------------|-----------------|
| Mfg: Young Machinery Co.                                | Model: 624      |
| Stock No.: Ol250b.365                                   | Serial No.: 428 |

Young Machinery Co. Stainless Steel Rotary Shear Mill/Cutter – Hammer mill. S/N 428, Size: 624. S.O. No: 1952. Cust. No: 5-121. Constructed for mixing ingredients of different weights, bulk densities and shapes, and may be used on either a continuous blending or batch type blending arrangement. Mild steel frame. Mounted on four casters for easy maneuverability. Infeed hopper dimensions: 24 in. L x 17 in. W. Lincoln AC Motor, 25 hp, 1750 rpm, 721 Final rpm, 3 phase, 230/460 V, 64/32 amps. Inlets: (1) 24 in. L x 8 in. W infeed throat. Outlets: (1) 3 in. dia. S-Line fitting. Overall dimensions: 58 in. L x 54 in. W x 58 in.H.