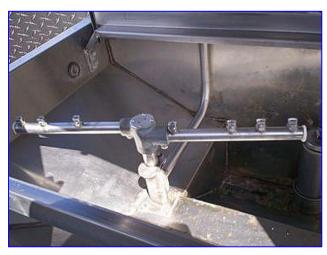

Stero Commercial Dishwasher. Model: SC 20-2. Product clearance: 20-1/2 in. W x 15-1/2 in. H. Equipped with a Eco-temp 300 System, manual control switches, start/stop push buttons. Power supply: 230 V, 11.2 amps, 12.0 amps (max), 60 Hz, single phase. (2) Century Motors, 3/4 hp, 3450 rpm, 230/460 V, 5.6/11.2 amps, 60 Hz, 3 phase. Stero door-type washers are compact, efficient warewashing machines. Powerful cleaning action with revolving spray arm. (3) Access doors- (2) 21 in. W x 15-1/2 in. H and (1) 19-1/2 in. W x 17 in. H. (2) 20 in. dia. rinsers. Overall dimensions: 54 in. L x 28 in. W x 62 in. H (72 in. H when access doors are opened).