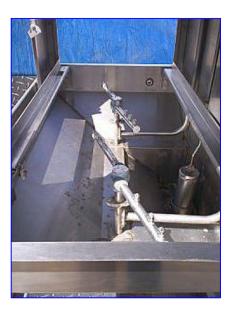

Stero Commercial Dishwasher. Model: SC 20-2. Product clearance: 20-1/2 in. W x 15-1/2 in. H. Equipped with a Eco-temp 300 System, manual control switches, start/stop push buttons. Power supply: 230 V, 11.2 amps, 12.0 amps (max), 60 Hz, single phase. (2) Century Motors, 3/4 hp, 3450 rpm, 230/460 V, 5.6/11.2 amps, 60 Hz, 3 phase. Stero door-type washers are compact, efficient warewashing machines. Powerful cleaning action with revolving spray arm. (3) Access doors- (2) 21 in. W x 15-1/2 in. H and (1) 19-1/2 in. W x 17 in. H. (2) 20 in. dia. rinsers. Overall dimensions: 54 in. L x 28 in. W x 62 in. H (72 in. H when access doors are opened).