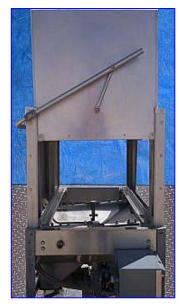

Stero Commercial Dishwasher. Model: SC 20-2. Product clearance: 20-1/2 in. W x 15-1/2 in. H. Equipped with a Eco-temp 300 System, manual control switches, start/stop push buttons. Power supply: 230 V, 11.2 amps, 12.0 amps (max), 60 Hz, single phase. (2) Century Motors, 3/4 hp, 3450 rpm, 230/460 V, 5.6/11.2 amps, 60 Hz, 3 phase. Stero door-type washers are compact, efficient warewashing machines. Powerful cleaning action with revolving spray arm. (3) Access doors- (2) 21 in. W x 15-1/2 in. H and (1) 19-1/2 in. W x 17 in. H. (2) 20 in. dia. rinsers. Overall dimensions: 54 in. L x 28 in. W x 62 in. H (72 in. H when access doors are opened).