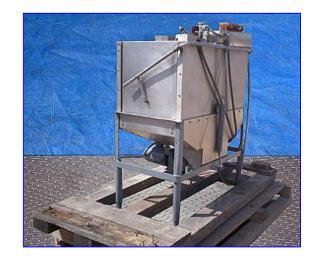

Stero Commercial Dishwasher. Model: SC 20-2. Product clearance: 20-1/2 in. W x 15-1/2 in. H. Equipped with a Eco-temp 300 System, manual control switches, start/stop push buttons. Power supply: 230 V, 11.2 amps, 12.0 amps (max), 60 Hz, single phase. (2) Century Motors, 3/4 hp, 3450 rpm, 230/460 V, 5.6/11.2 amps, 60 Hz, 3 phase. Stero door-type washers are compact, efficient warewashing machines. Powerful cleaning action with revolving spray arm. (3) Access doors- (2) 21 in. W x 15-1/2 in. H and (1) 19-1/2 in. W x 17 in. H. (2) 20 in. dia. rinsers. Overall dimensions: 54 in. L x 28 in. W x 62 in. H (72 in. H when access doors are opened).