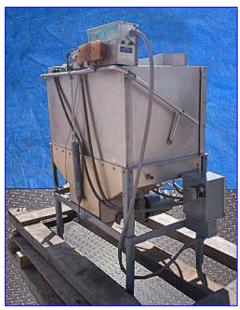

Stero Commercial Dishwasher. Model: SC 20-2. Product clearance: 20-1/2 in. W x 15-1/2 in. H. Equipped with a Eco-temp 300 System, manual control switches, start/stop push buttons. Power supply: 230 V, 11.2 amps, 12.0 amps (max), 60 Hz, single phase. (2) Century Motors, 3/4 hp, 3450 rpm, 230/460 V, 5.6/11.2 amps, 60 Hz, 3 phase. Stero door-type washers are compact, efficient warewashing machines. Powerful cleaning action with revolving spray arm. (3) Access doors- (2) 21 in. W x 15-1/2 in. H and (1) 19-1/2 in. W x 17 in. H. (2) 20 in. dia. rinsers. Overall dimensions: 54 in. L x 28 in. W x 62 in. H (72 in. H when access doors are opened).