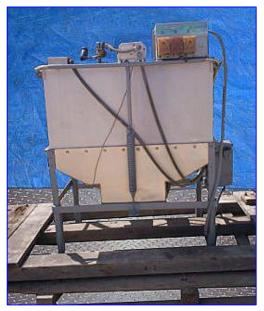

Stero Commercial Dishwasher. Model: SC 20-2. Product clearance: 20-1/2 in. W x 15-1/2 in. H. Equipped with a Eco-temp 300 System, manual control switches, start/stop push buttons. Power supply: 230 V, 11.2 amps, 12.0 amps (max), 60 Hz, single phase. (2) Century Motors, 3/4 hp, 3450 rpm, 230/460 V, 5.6/11.2 amps, 60 Hz, 3 phase. Stero door-type washers are compact, efficient warewashing machines. Powerful cleaning action with revolving spray arm. (3) Access doors- (2) 21 in. W x 15-1/2 in. H and (1) 19-1/2 in. W x 17 in. H. (2) 20 in. dia. rinsers. Overall dimensions: 54 in. L x 28 in. W x 62 in. H (72 in. H when access doors are opened).