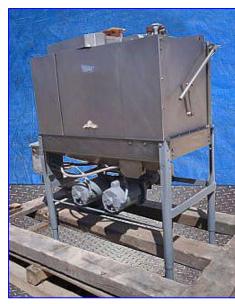

Stero Commercial Dishwasher. Model: SC 20-2. Product clearance: 20-1/2 in. W x 15-1/2 in. H. Equipped with a Eco-temp 300 System, manual control switches, start/stop push buttons. Power supply: 230 V, 11.2 amps, 12.0 amps (max), 60 Hz, single phase. (2) Century Motors, 3/4 hp, 3450 rpm, 230/460 V, 5.6/11.2 amps, 60 Hz, 3 phase. Stero door-type washers are compact, efficient warewashing machines. Powerful cleaning action with revolving spray arm. (3) Access doors- (2) 21 in. W x 15-1/2 in. H and (1) 19-1/2 in. W x 17 in. H. (2) 20 in. dia. rinsers. Overall dimensions: 54 in. L x 28 in. W x 62 in. H (72 in. H when access doors are opened).