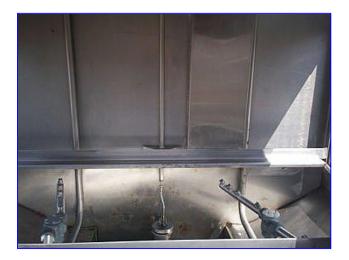

Stero Commercial Dishwasher. Model: SC 20-2. Product clearance: 20-1/2 in. W x 15-1/2 in. H. Equipped with a Eco-temp 300 System, manual control switches, start/stop push buttons. Power supply: 230 V, 11.2 amps, 12.0 amps (max), 60 Hz, single phase. (2) Century Motors, 3/4 hp, 3450 rpm, 230/460 V, 5.6/11.2 amps, 60 Hz, 3 phase. Stero door-type washers are compact, efficient warewashing machines. Powerful cleaning action with revolving spray arm. (3) Access doors- (2) 21 in. W x 15-1/2 in. H and (1) 19-1/2 in. W x 17 in. H. (2) 20 in. dia. rinsers. Overall dimensions: 54 in. L x 28 in. W x 62 in. H (72 in. H when access doors are opened).