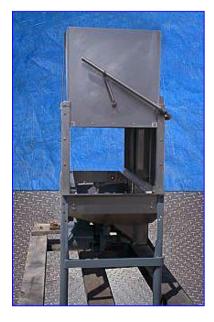

Stero Commercial Dishwasher. Model: SC 20-2. Product clearance: 20-1/2 in. W x 15-1/2 in. H. Equipped with a Eco-temp 300 System, manual control switches, start/stop push buttons. Power supply: 230 V, 11.2 amps, 12.0 amps (max), 60 Hz, single phase. (2) Century Motors, 3/4 hp, 3450 rpm, 230/460 V, 5.6/11.2 amps, 60 Hz, 3 phase. Stero door-type washers are compact, efficient warewashing machines. Powerful cleaning action with revolving spray arm. (3) Access doors- (2) 21 in. W x 15-1/2 in. H and (1) 19-1/2 in. W x 17 in. H. (2) 20 in. dia. rinsers. Overall dimensions: 54 in. L x 28 in. W x 62 in. H (72 in. H when access doors are opened).