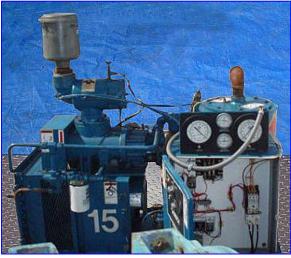

| 1991 Quincy Rotary Screw Vacuum Pump- 15 HP |                               |
|---------------------------------------------|-------------------------------|
| Mfg: Quincy                                 | Model: QSVB – 15              |
| Stock No. Ol265.                            | Serial No <u>.</u> QSVBDANN3A |

1991 Quincy Rotary Screw Vacuum Pump - 15 HP. Model: 90550. S/N: QSVBDANN3A. Power supply: 460 V, 19.5 amps, 60 Hz, 3 phase. Marathon Electric Motor, 15 hp, 1745 rpm, 230/460 V, 39/19.5 amps, 60 Hz, 3 phase. Quincy Oil Reservoir, oil pressure: 15 psi. Compressor run time: 9138 hrs. Inlets: (1) 2-1/2 in. dia. bevel with hex. Outlets: (1) 2 in. dia. FNPT. Overall dimensions: 54 in. L x 30 in. W x 49-1/2 in. H.