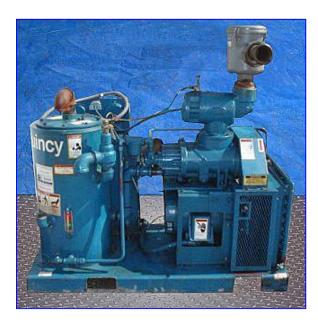

| 1991 Quincy Rotary Screw Vacuum Pump- 15 HP |                               |
|---------------------------------------------|-------------------------------|
| Mfg: Quincy                                 | Model: QSVB – 15              |
| Stock No. Ol265.                            | Serial No <u>.</u> QSVBDANN3A |

1991 Quincy Rotary Screw Vacuum Pump - 15 HP. Model: 90550. S/N: QSVBDANN3A. Power supply: 460 V, 19.5 amps, 60 Hz, 3 phase. Marathon Electric Motor, 15 hp, 1745 rpm, 230/460 V, 39/19.5 amps, 60 Hz, 3 phase. Quincy Oil Reservoir, oil pressure: 15 psi. Compressor run time: 9138 hrs. Inlets: (1) 2-1/2 in. dia. bevel with hex. Outlets: (1) 2 in. dia. FNPT. Overall dimensions: 54 in. L x 30 in. W x 49-1/2 in. H.