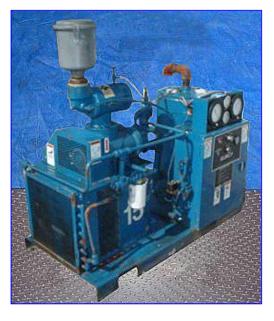

| 1991 Quincy Rotary Screw Vacuum Pump- 15 HP |                               |
|---------------------------------------------|-------------------------------|
| Mfg: Quincy                                 | Model: QSVB – 15              |
| Stock No. Ol265.                            | Serial No <u>.</u> QSVBDANN3A |

1991 Quincy Rotary Screw Vacuum Pump - 15 HP. Model: 90550. S/N: QSVBDANN3A. Power supply: 460 V, 19.5 amps, 60 Hz, 3 phase. Marathon Electric Motor, 15 hp, 1745 rpm, 230/460 V, 39/19.5 amps, 60 Hz, 3 phase. Quincy Oil Reservoir, oil pressure: 15 psi. Compressor run time: 9138 hrs. Inlets: (1) 2-1/2 in. dia. bevel with hex. Outlets: (1) 2 in. dia. FNPT. Overall dimensions: 54 in. L x 30 in. W x 49-1/2 in. H.