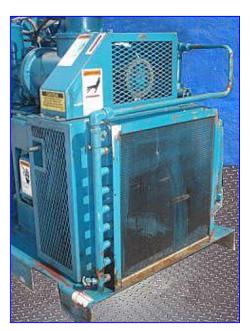

| 1991 Quincy Rotary Screw Vacuum Pump- 15 HP |                               |
|---------------------------------------------|-------------------------------|
| Mfg: Quincy                                 | Model: QSVB – 15              |
| Stock No. Ol265.                            | Serial No <u>.</u> QSVBDANN3A |

1991 Quincy Rotary Screw Vacuum Pump - 15 HP. Model: 90550. S/N: QSVBDANN3A. Power supply: 460 V, 19.5 amps, 60 Hz, 3 phase. Marathon Electric Motor, 15 hp, 1745 rpm, 230/460 V, 39/19.5 amps, 60 Hz, 3 phase. Quincy Oil Reservoir, oil pressure: 15 psi. Compressor run time: 9138 hrs. Inlets: (1) 2-1/2 in. dia. bevel with hex. Outlets: (1) 2 in. dia. FNPT. Overall dimensions: 54 in. L x 30 in. W x 49-1/2 in. H.