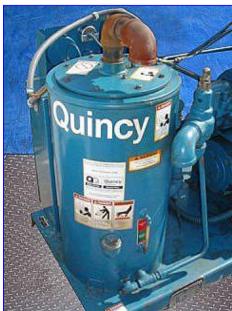

| 1991 Quincy Rotary Screw Vacuum Pump- 15 HP |                               |
|---------------------------------------------|-------------------------------|
| Mfg: Quincy                                 | Model: QSVB – 15              |
| Stock No. Ol265.                            | Serial No <u>.</u> QSVBDANN3A |

1991 Quincy Rotary Screw Vacuum Pump - 15 HP. Model: 90550. S/N: QSVBDANN3A. Power supply: 460 V, 19.5 amps, 60 Hz, 3 phase. Marathon Electric Motor, 15 hp, 1745 rpm, 230/460 V, 39/19.5 amps, 60 Hz, 3 phase. Quincy Oil Reservoir, oil pressure: 15 psi. Compressor run time: 9138 hrs. Inlets: (1) 2-1/2 in. dia. bevel with hex. Outlets: (1) 2 in. dia. FNPT. Overall dimensions: 54 in. L x 30 in. W x 49-1/2 in. H.