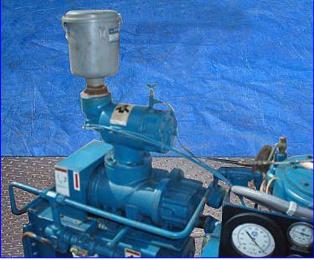

| 1991 Quincy Rotary Screw Vacuum Pump- 15 HP |                               |
|---------------------------------------------|-------------------------------|
| Mfg: Quincy                                 | Model: QSVB – 15              |
| Stock No. Ol265.                            | Serial No <u>.</u> QSVBDANN3A |

1991 Quincy Rotary Screw Vacuum Pump - 15 HP. Model: 90550. S/N: QSVBDANN3A. Power supply: 460 V, 19.5 amps, 60 Hz, 3 phase. Marathon Electric Motor, 15 hp, 1745 rpm, 230/460 V, 39/19.5 amps, 60 Hz, 3 phase. Quincy Oil Reservoir, oil pressure: 15 psi. Compressor run time: 9138 hrs. Inlets: (1) 2-1/2 in. dia. bevel with hex. Outlets: (1) 2 in. dia. FNPT. Overall dimensions: 54 in. L x 30 in. W x 49-1/2 in. H.