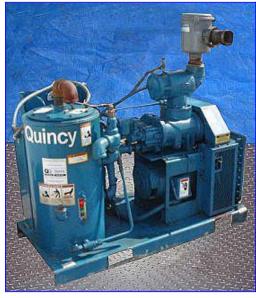

| 1991 Quincy Rotary Screw Vacuum Pump- 15 HP |                               |
|---------------------------------------------|-------------------------------|
| Mfg: Quincy                                 | Model: QSVB – 15              |
| Stock No. Ol265.                            | Serial No <u>.</u> QSVBDANN3A |

1991 Quincy Rotary Screw Vacuum Pump - 15 HP. Model: 90550. S/N: QSVBDANN3A. Power supply: 460 V, 19.5 amps, 60 Hz, 3 phase. Marathon Electric Motor, 15 hp, 1745 rpm, 230/460 V, 39/19.5 amps, 60 Hz, 3 phase. Quincy Oil Reservoir, oil pressure: 15 psi. Compressor run time: 9138 hrs. Inlets: (1) 2-1/2 in. dia. bevel with hex. Outlets: (1) 2 in. dia. FNPT. Overall dimensions: 54 in. L x 30 in. W x 49-1/2 in. H.