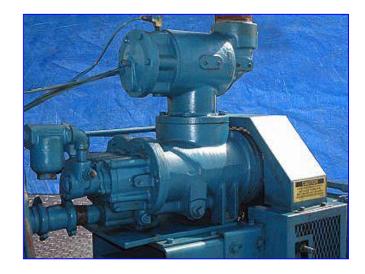

| 1991 Quincy Rotary Screw Vacuum Pump- 15 HP |                               |
|---------------------------------------------|-------------------------------|
| Mfg: Quincy                                 | Model: QSVB – 15              |
| Stock No. Ol265.                            | Serial No <u>.</u> QSVBDANN3A |

1991 Quincy Rotary Screw Vacuum Pump - 15 HP. Model: 90550. S/N: QSVBDANN3A. Power supply: 460 V, 19.5 amps, 60 Hz, 3 phase. Marathon Electric Motor, 15 hp, 1745 rpm, 230/460 V, 39/19.5 amps, 60 Hz, 3 phase. Quincy Oil Reservoir, oil pressure: 15 psi. Compressor run time: 9138 hrs. Inlets: (1) 2-1/2 in. dia. bevel with hex. Outlets: (1) 2 in. dia. FNPT. Overall dimensions: 54 in. L x 30 in. W x 49-1/2 in. H.