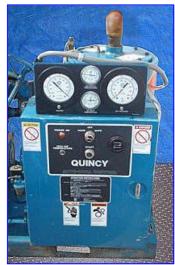

| 1991 Quincy Rotary Screw Vacuum Pump- 15 HP |                               |
|---------------------------------------------|-------------------------------|
| Mfg: Quincy                                 | Model: QSVB – 15              |
| Stock No. Ol265.                            | Serial No <u>.</u> QSVBDANN3A |

1991 Quincy Rotary Screw Vacuum Pump - 15 HP. Model: 90550. S/N: QSVBDANN3A. Power supply: 460 V, 19.5 amps, 60 Hz, 3 phase. Marathon Electric Motor, 15 hp, 1745 rpm, 230/460 V, 39/19.5 amps, 60 Hz, 3 phase. Quincy Oil Reservoir, oil pressure: 15 psi. Compressor run time: 9138 hrs. Inlets: (1) 2-1/2 in. dia. bevel with hex. Outlets: (1) 2 in. dia. FNPT. Overall dimensions: 54 in. L x 30 in. W x 49-1/2 in. H.