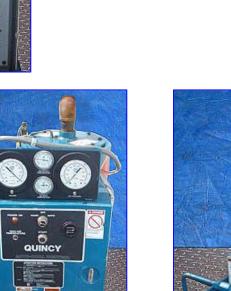

| 1991 Quincy Rotary Screw Vacuum Pump- 15 HP |                               |
|---------------------------------------------|-------------------------------|
| Mfg: Quincy                                 | Model: QSVB – 15              |
| Stock No. Ol265.                            | Serial No <u>.</u> QSVBDANN3A |

1991 Quincy Rotary Screw Vacuum Pump - 15 HP. Model: 90550. S/N: QSVBDANN3A. Power supply: 460 V, 19.5 amps, 60 Hz, 3 phase. Marathon Electric Motor, 15 hp, 1745 rpm, 230/460 V, 39/19.5 amps, 60 Hz, 3 phase. Quincy Oil Reservoir, oil pressure: 15 psi. Compressor run time: 9138 hrs. Inlets: (1) 2-1/2 in. dia. bevel with hex. Outlets: (1) 2 in. dia. FNPT. Overall dimensions: 54 in. L x 30 in. W x 49-1/2 in. H.