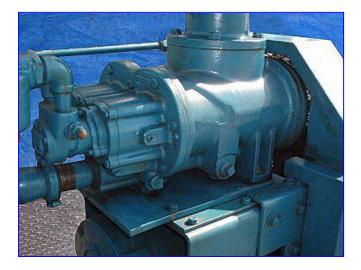

| 1991 Quincy Rotary Screw Vacuum Pump- 15 HP |                               |
|---------------------------------------------|-------------------------------|
| Mfg: Quincy                                 | Model: QSVB – 15              |
| Stock No. Ol265.                            | Serial No <u>.</u> QSVBDANN3A |

1991 Quincy Rotary Screw Vacuum Pump - 15 HP. Model: 90550. S/N: QSVBDANN3A. Power supply: 460 V, 19.5 amps, 60 Hz, 3 phase. Marathon Electric Motor, 15 hp, 1745 rpm, 230/460 V, 39/19.5 amps, 60 Hz, 3 phase. Quincy Oil Reservoir, oil pressure: 15 psi. Compressor run time: 9138 hrs. Inlets: (1) 2-1/2 in. dia. bevel with hex. Outlets: (1) 2 in. dia. FNPT. Overall dimensions: 54 in. L x 30 in. W x 49-1/2 in. H.