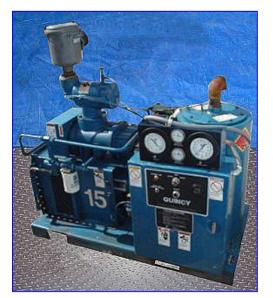

| 1991 Quincy Rotary Screw Vacuum Pump- 15 HP |                               |
|---------------------------------------------|-------------------------------|
| Mfg: Quincy                                 | Model: QSVB – 15              |
| Stock No. Ol265.                            | Serial No <u>.</u> QSVBDANN3A |

1991 Quincy Rotary Screw Vacuum Pump - 15 HP. Model: 90550. S/N: QSVBDANN3A. Power supply: 460 V, 19.5 amps, 60 Hz, 3 phase. Marathon Electric Motor, 15 hp, 1745 rpm, 230/460 V, 39/19.5 amps, 60 Hz, 3 phase. Quincy Oil Reservoir, oil pressure: 15 psi. Compressor run time: 9138 hrs. Inlets: (1) 2-1/2 in. dia. bevel with hex. Outlets: (1) 2 in. dia. FNPT. Overall dimensions: 54 in. L x 30 in. W x 49-1/2 in. H.