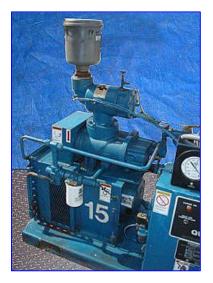

| 1991 Quincy Rotary Screw Vacuum Pump- 15 HP |                               |
|---------------------------------------------|-------------------------------|
| Mfg: Quincy                                 | Model: QSVB – 15              |
| Stock No. Ol265.                            | Serial No <u>.</u> QSVBDANN3A |

1991 Quincy Rotary Screw Vacuum Pump - 15 HP. Model: 90550. S/N: QSVBDANN3A. Power supply: 460 V, 19.5 amps, 60 Hz, 3 phase. Marathon Electric Motor, 15 hp, 1745 rpm, 230/460 V, 39/19.5 amps, 60 Hz, 3 phase. Quincy Oil Reservoir, oil pressure: 15 psi. Compressor run time: 9138 hrs. Inlets: (1) 2-1/2 in. dia. bevel with hex. Outlets: (1) 2 in. dia. FNPT. Overall dimensions: 54 in. L x 30 in. W x 49-1/2 in. H.