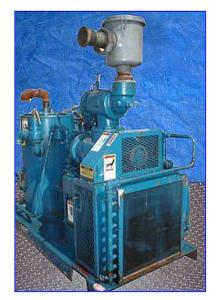

| 1991 Quincy Rotary Screw Vacuum Pump- 15 HP |                               |
|---------------------------------------------|-------------------------------|
| Mfg: Quincy                                 | Model: QSVB – 15              |
| Stock No. Ol265.                            | Serial No <u>.</u> QSVBDANN3A |

1991 Quincy Rotary Screw Vacuum Pump - 15 HP. Model: 90550. S/N: QSVBDANN3A. Power supply: 460 V, 19.5 amps, 60 Hz, 3 phase. Marathon Electric Motor, 15 hp, 1745 rpm, 230/460 V, 39/19.5 amps, 60 Hz, 3 phase. Quincy Oil Reservoir, oil pressure: 15 psi. Compressor run time: 9138 hrs. Inlets: (1) 2-1/2 in. dia. bevel with hex. Outlets: (1) 2 in. dia. FNPT. Overall dimensions: 54 in. L x 30 in. W x 49-1/2 in. H.