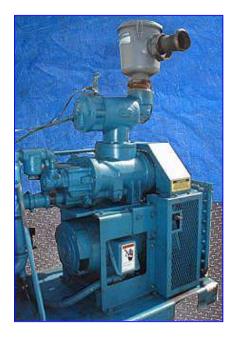

| 1991 Quincy Rotary Screw Vacuum Pump- 15 HP |                               |
|---------------------------------------------|-------------------------------|
| Mfg: Quincy                                 | Model: QSVB – 15              |
| Stock No. Ol265.                            | Serial No <u>.</u> QSVBDANN3A |

1991 Quincy Rotary Screw Vacuum Pump - 15 HP. Model: 90550. S/N: QSVBDANN3A. Power supply: 460 V, 19.5 amps, 60 Hz, 3 phase. Marathon Electric Motor, 15 hp, 1745 rpm, 230/460 V, 39/19.5 amps, 60 Hz, 3 phase. Quincy Oil Reservoir, oil pressure: 15 psi. Compressor run time: 9138 hrs. Inlets: (1) 2-1/2 in. dia. bevel with hex. Outlets: (1) 2 in. dia. FNPT. Overall dimensions: 54 in. L x 30 in. W x 49-1/2 in. H.