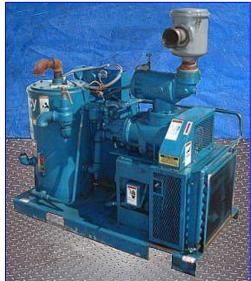

| 1991 Quincy Rotary Screw Vacuum Pump- 15 HP |                               |
|---------------------------------------------|-------------------------------|
| Mfg: Quincy                                 | Model: QSVB – 15              |
| Stock No. Ol265.                            | Serial No <u>.</u> QSVBDANN3A |

1991 Quincy Rotary Screw Vacuum Pump - 15 HP. Model: 90550. S/N: QSVBDANN3A. Power supply: 460 V, 19.5 amps, 60 Hz, 3 phase. Marathon Electric Motor, 15 hp, 1745 rpm, 230/460 V, 39/19.5 amps, 60 Hz, 3 phase. Quincy Oil Reservoir, oil pressure: 15 psi. Compressor run time: 9138 hrs. Inlets: (1) 2-1/2 in. dia. bevel with hex. Outlets: (1) 2 in. dia. FNPT. Overall dimensions: 54 in. L x 30 in. W x 49-1/2 in. H.