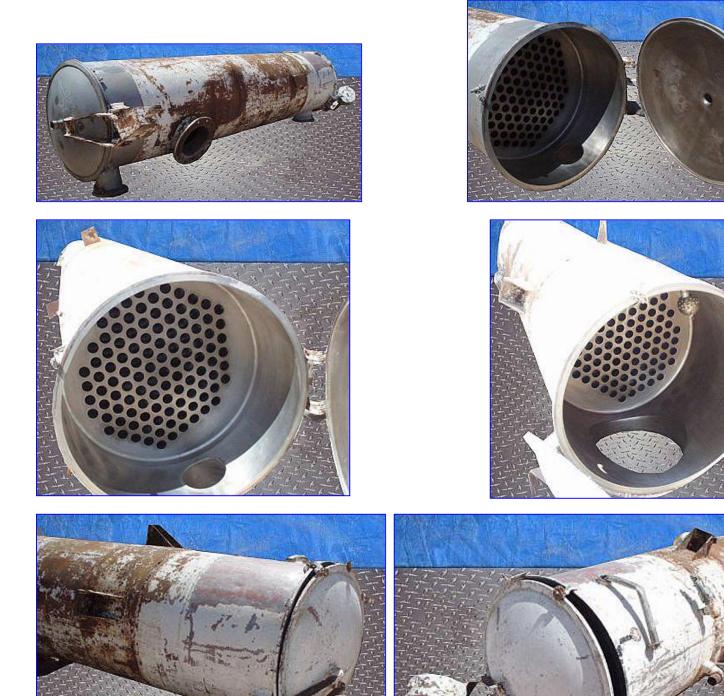

Stainless Steel Shell and Tube Heat Exchanger. (108) 2 in. dia. x 10 ft. L stainless steel multi-tubes. Heat transfer surface area: approx. 565 sq. ft. Volume: 175 gallon. Inlets: (1) 1-1/2 in. dia. S-line fitting (sprayball), (1) 12 in. dia. flanged port (media), (1) 20 in. dia. flange port (product). Outlets: (1) 2 in. dia. FNPT (media), (1) 2-1/2 in. dia. FNPT (media), (1) 8 in. dia. flanged port (product). Overall dimensions: 4 ft. 8 in. L x 4 ft. W x 15 ft. H.