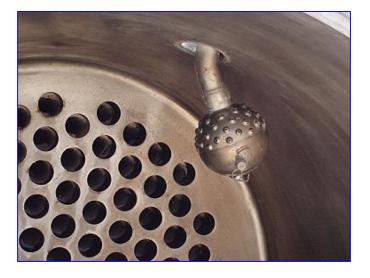

Stainless Steel Shell and Tube Heat Exchanger. (108) 2 in. dia. x 10 ft. L stainless steel multi-tubes. Heat transfer surface area: approx. 565 sq. ft. Volume: 175 gallon. Inlets: (1) 1-1/2 in. dia. S-line fitting (sprayball), (1) 12 in. dia. flanged port (media), (1) 20 in. dia. flange port (product). Outlets: (1) 2 in. dia. FNPT (media), (1) 2-1/2 in. dia. FNPT (media), (1) 8 in. dia. flanged port (product). Overall dimensions: 4 ft. 8 in. L x 4 ft. W x 15 ft. H.