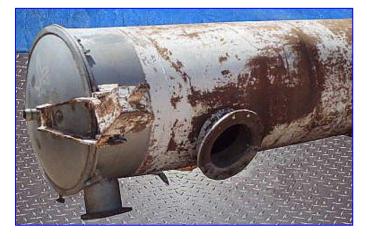

Stainless Steel Shell and Tube Heat Exchanger. (108) 2 in. dia. x 10 ft. L stainless steel multi-tubes. Heat transfer surface area: approx. 565 sq. ft. Volume: 175 gallon. Inlets: (1) 1-1/2 in. dia. S-line fitting (sprayball), (1) 12 in. dia. flanged port (media), (1) 20 in. dia. flange port (product). Outlets: (1) 2 in. dia. FNPT (media), (1) 2-1/2 in. dia. FNPT (media), (1) 8 in. dia. flanged port (product). Overall dimensions: 4 ft. 8 in. L x 4 ft. W x 15 ft. H.