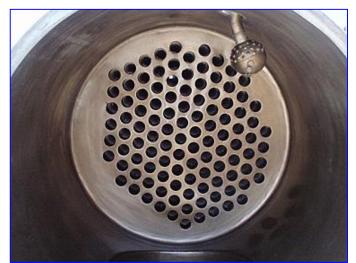

Stainless Steel Shell and Tube Heat Exchanger. (108) 2 in. dia. x 10 ft. L stainless steel multi-tubes. Heat transfer surface area: approx. 565 sq. ft. Volume: 175 gallon. Inlets: (1) 1-1/2 in. dia. S-line fitting (sprayball), (1) 12 in. dia. flanged port (media), (1) 20 in. dia. flange port (product). Outlets: (1) 2 in. dia. FNPT (media), (1) 2-1/2 in. dia. FNPT (media), (1) 8 in. dia. flanged port (product). Overall dimensions: 4 ft. 8 in. L x 4 ft. W x 15 ft. H.