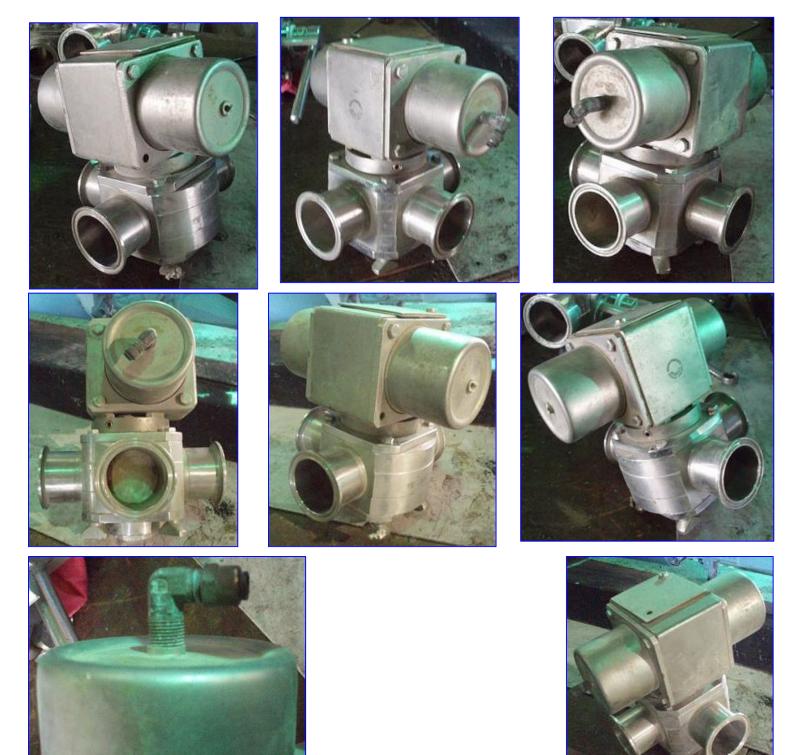

Alfa Laval Koltek 3-Way Air Actuated Shutter Valve. Model: AH E11-GC-E-3-T316. Stainless Steel. Actuator Function: Air to Air, 180°. Actuator: Koltek Model K52/531. Actuator Material: 316 Stainless Steel. Tri-clamp connection, designed for use in the food, chemical, pharmaceutical and other industries where sanitary designs are required. Koltek valves meet 3A standards and are USDA approved for dairy, meat and poultry plants. Inlets/outlets: (2) 3 in. "S" line, (1) 3 in. threaded male connection. Overall dimensions: 9  $\frac{1}{2}$  in. L x 8  $\frac{1}{2}$  in. W x 7 in. H.