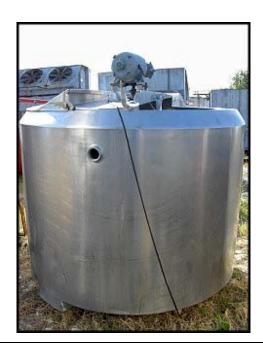

| Stainless Steel Processor- 600 Gallon |            |
|---------------------------------------|------------|
| Mfg:                                  | Model:     |
| Stock No: Ol82                        | Serial No: |

Stainless Steel Processor- 600 Gallon. Center bridge mounted agitator with and lift top covers. Inside dimensions 64 in. dia. x 47 in. H. Includes a 7 in. W x 60 in. dia. bottom sweep agitator and a 7-1/2 in. W x 39 in. H baffle. Includes motor and drive. Inlets: (3) 1 in. dia. ports, (1) 1-1/2 in. S-Line fitting, (2) 2 in. S-line fitting, (1) 2-1/2 in. dia. NPT (male, jacket). Outlet: (1) 2-1/2 in. dia. NPT (male, jacket), (1) 3 in. S-Line. Overall dimensions 75 in. L x 73 in. W x 80 in. H. Note: Jacket has leaks and one lid is missing.