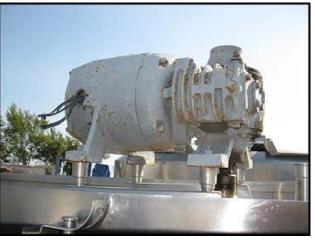

Stainless Steel Processor- 600 Gallon. Center bridge mounted agitator with and lift top covers. Inside dimensions 64 in. dia. x 47 in. H. Includes a 7 in. W x 60 in. dia. bottom sweep agitator and a 7-1/2 in. W x 39 in. H baffle. Includes motor and drive. Inlets: (3) 1 in. dia. ports, (1) 1-1/2 in. S-Line fitting, (2) 2 in. S-line fitting, (1) 2-1/2 in. dia. NPT (male, jacket). Outlet: (1) 2-1/2 in. dia. NPT (male, jacket), (1) 3 in. S-Line. Overall dimensions 75 in. L x 73 in. W x 80 in. H. Note: Jacket has leaks and one lid is missing.