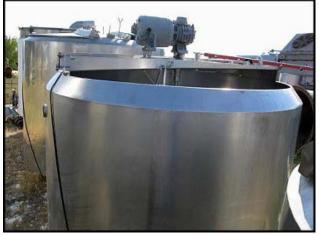

| Stainless Steel Processor- 600 Gallon |            |
|---------------------------------------|------------|
| Mfg:                                  | Model:     |
| Stock No: Ol82                        | Serial No: |

Stainless Steel Processor- 600 Gallon. Center bridge mounted agitator with and lift top covers. Inside dimensions 64 in. dia. x 47 in. H. Includes a 7 in. W x 60 in. dia. bottom sweep agitator and a 7-1/2 in. W x 39 in. H baffle. Includes motor and drive. Inlets: (3) 1 in. dia. ports, (1) 1-1/2 in. S-Line fitting, (2) 2 in. S-line fitting, (1) 2-1/2 in. dia. NPT (male, jacket). Outlet: (1) 2-1/2 in. dia. NPT (male, jacket), (1) 3 in. S-Line. Overall dimensions 75 in. L x 73 in. W x 80 in. H. Note: Jacket has leaks and one lid is missing.