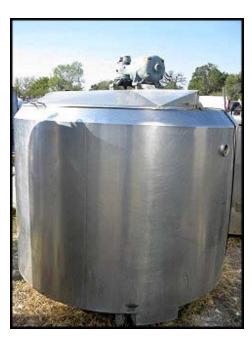

| Stainless Steel Processor- 600 Gallon |            |
|---------------------------------------|------------|
| Mfg:                                  | Model:     |
| Stock No: Ol82                        | Serial No: |

Stainless Steel Processor- 600 Gallon. Center bridge mounted agitator with and lift top covers. Inside dimensions 64 in. dia. x 47 in. H. Includes a 7 in. W x 60 in. dia. bottom sweep agitator and a 7-1/2 in. W x 39 in. H baffle. Includes motor and drive. Inlets: (3) 1 in. dia. ports, (1) 1-1/2 in. S-Line fitting, (2) 2 in. S-line fitting, (1) 2-1/2 in. dia. NPT (male, jacket). Outlet: (1) 2-1/2 in. dia. NPT (male, jacket), (1) 3 in. S-Line. Overall dimensions 75 in. L x 73 in. W x 80 in. H. Note: Jacket has leaks and one lid is missing.