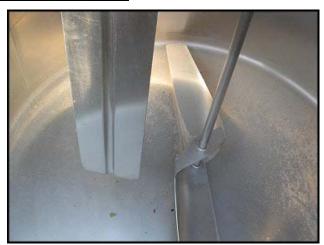

Stainless Steel Processor- 600 Gallon. Center bridge mounted agitator with and lift top covers. Inside dimensions 64 in. dia. x 47 in. H. Includes a 7 in. W x 60 in. dia. bottom sweep agitator and a 7-1/2 in. W x 39 in. H baffle. Includes motor and drive. Inlets: (3) 1 in. dia. ports, (1) 1-1/2 in. S-Line fitting, (2) 2 in. S-line fitting, (1) 2-1/2 in. dia. NPT (male, jacket). Outlet: (1) 2-1/2 in. dia. NPT (male, jacket), (1) 3 in. S-Line. Overall dimensions 75 in. L x 73 in. W x 80 in. H. Note: Jacket has leaks and one lid is missing.