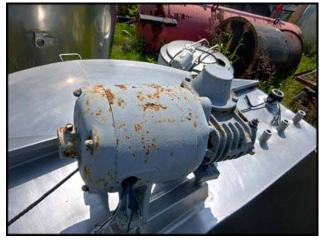

Stainless Steel Processor- 600 Gallon. Center bridge mounted agitator with and lift top covers. Inside dimensions 64 in. dia. x 47 in. H. Includes a 7 in. W x 60 in. dia. bottom sweep agitator and a 7-1/2 in. W x 39 in. H baffle. Includes motor and drive. Inlets: (3) 1 in. dia. ports, (1) 1-1/2 in. S-Line fitting, (2) 2 in. S-line fitting, (1) 2-1/2 in. dia. NPT (male, jacket). Outlet: (1) 2-1/2 in. dia. NPT (male, jacket), (1) 3 in. S-Line. Overall dimensions 75 in. L x 73 in. W x 80 in. H. Note: Jacket has leaks and one lid is missing.