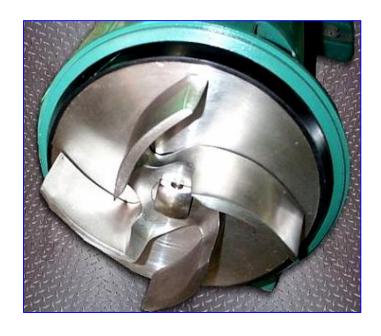

Tri-Clover SP328 Centrifugal Pump. Model SP328ME-00B-S. S/N E3152. Capacity: up to 380 gpm. Impeller: 7-1/4 in. dia. Seal option: water flush double mechanical seals. Ajax Motor, 7.5 hp, 1,800 rpm, 220/440 V, 20/10 amps, 60 Hz, 3-phase. SP-series centrifugal pumps are engineered to deliver dependable performance in virtually any low-viscosity application. Industries served: pharmaceutical, biotechnology, fine chemical, food, beverage and dairy processing. In addition, the SP-series is able to accept different types of aftermarket seals. Inlets: (1) 3 in. dia. S-line fitting. Outlets (1) 2 in. dia. S-line fitting. Overall Dimension: 44 in. L x 19 in. W x 16 in. H.