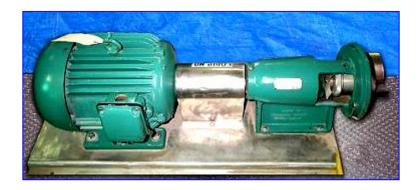

| Tri-Clover SP328 Centrifugal Pump |                      |
|-----------------------------------|----------------------|
| Mfg: Tri Clover                   | Model: SP328ME-00B-S |
| Stock No. OIP024.                 | Serial No. E3152     |

Tri-Clover SP328 Centrifugal Pump. Model SP328ME-00B-S. S/N E3152. Capacity: up to 380 gpm. Impeller: 7-1/4 in. dia. Seal option: water flush double mechanical seals. Ajax Motor, 7.5 hp, 1,800 rpm, 220/440 V, 20/10 amps, 60 Hz, 3-phase. SP-series centrifugal pumps are engineered to deliver dependable performance in virtually any low-viscosity application. Industries served: pharmaceutical, biotechnology, fine chemical, food, beverage and dairy processing. In addition, the SP-series is able to accept different types of aftermarket seals. Inlets: (1) 3 in. dia. S-line fitting. Outlets (1) 2 in. dia. S-line fitting. Overall Dimension: 44 in. L x 19 in. W x 16 in. H.