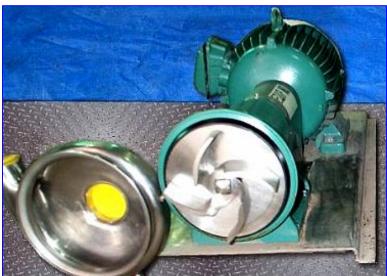

| Tri-Clover SP328 Centrifugal Pump |                      |
|-----------------------------------|----------------------|
| Mfg: Tri Clover                   | Model: SP328ME-00B-S |
| Stock No. OIP024.                 | Serial No. E3152     |

Tri-Clover SP328 Centrifugal Pump. Model SP328ME-00B-S. S/N E3152. Capacity: up to 380 gpm. Impeller: 7-1/4 in. dia. Seal option: water flush double mechanical seals. Ajax Motor, 7.5 hp, 1,800 rpm, 220/440 V, 20/10 amps, 60 Hz, 3-phase. SP-series centrifugal pumps are engineered to deliver dependable performance in virtually any low-viscosity application. Industries served: pharmaceutical, biotechnology, fine chemical, food, beverage and dairy processing. In addition, the SP-series is able to accept different types of aftermarket seals. Inlets: (1) 3 in. dia. S-line fitting. Outlets (1) 2 in. dia. S-line fitting. Overall Dimension: 44 in. L x 19 in. W x 16 in. H.