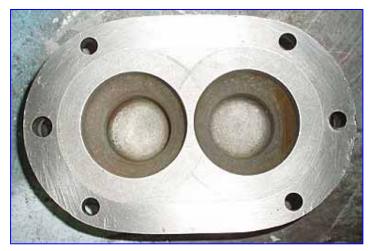

Waukesha 2 Positive Displacement Pump. Model: 2. S/N: B79073U. Flow rate for new pump is 2.7 gpm with required horsepower and pressure. Discuss with salesperson your process and product to determine if this refurbished pump should handle your specific duty. Features include: stainless steel product contact surface, easy disassembly for cleaning, and 3-A and BISCC approval. Inlets/outlets: (2) 3/4 in. dia. ACME fittings. Overall dimensions: 9-1/2 in. L x 5 in. W x 5-1/2 in. H. (ACN35)