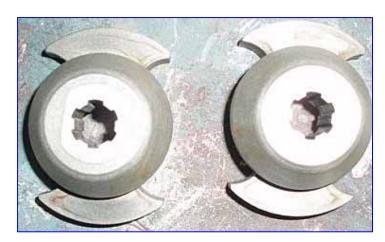

Waukesha 2 Positive Displacement Pump. Model: 2. S/N: B79073U. Flow rate for new pump is 2.7 gpm with required horsepower and pressure. Discuss with salesperson your process and product to determine if this refurbished pump should handle your specific duty. Features include: stainless steel product contact surface, easy disassembly for cleaning, and 3-A and BISCC approval. Inlets/outlets: (2) 3/4 in. dia. ACME fittings. Overall dimensions: 9-1/2 in. L x 5 in. W x 5-1/2 in. H. (ACN35)