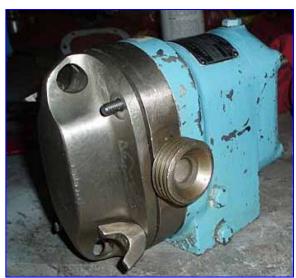

Waukesha 2 Positive Displacement Pump. Model: 2. S/N: B79073U. Flow rate for new pump is 2.7 gpm with required horsepower and pressure. Discuss with salesperson your process and product to determine if this refurbished pump should handle your specific duty. Features include: stainless steel product contact surface, easy disassembly for cleaning, and 3-A and BISCC approval. Inlets/outlets: (2) 3/4 in. dia. ACME fittings. Overall dimensions: 9-1/2 in. L x 5 in. W x 5-1/2 in. H. (ACN35)