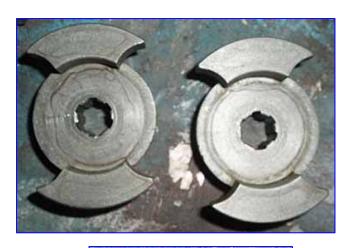

Waukesha 2 Positive Displacement Pump. Model: 2. S/N: B79073U. Flow rate for new pump is 2.7 gpm with required horsepower and pressure. Discuss with salesperson your process and product to determine if this refurbished pump should handle your specific duty. Features include: stainless steel product contact surface, easy disassembly for cleaning, and 3-A and BISCC approval. Inlets/outlets: (2) 3/4 in. dia. ACME fittings. Overall dimensions: 9-1/2 in. L x 5 in. W x 5-1/2 in. H. (ACN35)