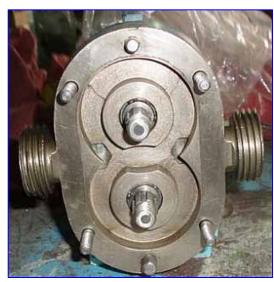

Waukesha 2 Positive Displacement Pump. Model: 2. S/N: B79073U. Flow rate for new pump is 2.7 gpm with required horsepower and pressure. Discuss with salesperson your process and product to determine if this refurbished pump should handle your specific duty. Features include: stainless steel product contact surface, easy disassembly for cleaning, and 3-A and BISCC approval. Inlets/outlets: (2) 3/4 in. dia. ACME fittings. Overall dimensions: 9-1/2 in. L x 5 in. W x 5-1/2 in. H. (ACN35)