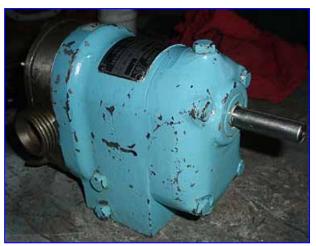

Waukesha 2 Positive Displacement Pump. Model: 2. S/N: B79073U. Flow rate for new pump is 2.7 gpm with required horsepower and pressure. Discuss with salesperson your process and product to determine if this refurbished pump should handle your specific duty. Features include: stainless steel product contact surface, easy disassembly for cleaning, and 3-A and BISCC approval. Inlets/outlets: (2) 3/4 in. dia. ACME fittings. Overall dimensions: 9-1/2 in. L x 5 in. W x 5-1/2 in. H. (ACN35)