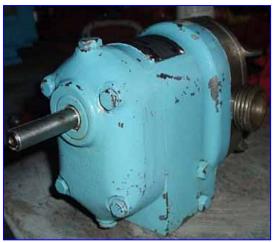

Waukesha 2 Positive Displacement Pump. Model: 2. S/N: B79073U. Flow rate for new pump is 2.7 gpm with required horsepower and pressure. Discuss with salesperson your process and product to determine if this refurbished pump should handle your specific duty. Features include: stainless steel product contact surface, easy disassembly for cleaning, and 3-A and BISCC approval. Inlets/outlets: (2) 3/4 in. dia. ACME fittings. Overall dimensions: 9-1/2 in. L x 5 in. W x 5-1/2 in. H. (ACN35)