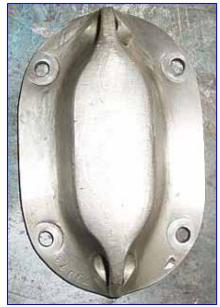

Waukesha 2 Positive Displacement Pump. Model: 2. S/N: B79073U. Flow rate for new pump is 2.7 gpm with required horsepower and pressure. Discuss with salesperson your process and product to determine if this refurbished pump should handle your specific duty. Features include: stainless steel product contact surface, easy disassembly for cleaning, and 3-A and BISCC approval. Inlets/outlets: (2) 3/4 in. dia. ACME fittings. Overall dimensions: 9-1/2 in. L x 5 in. W x 5-1/2 in. H. (ACN35)