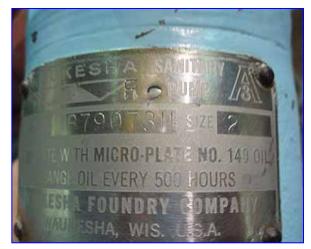

| Waukesha 2 Positive Displacement Pump |                     |
|---------------------------------------|---------------------|
| Mfg: Waukesha                         | Model: 2            |
| Stock No.: OIP030                     | Serial No.: B79073U |

Waukesha 2 Positive Displacement Pump. Model: 2. S/N: B79073U. Flow rate for new pump is 2.7 gpm with required horsepower and pressure. Discuss with salesperson your process and product to determine if this refurbished pump should handle your specific duty. Features include: stainless steel product contact surface, easy disassembly for cleaning, and 3-A and BISCC approval. Inlets/outlets: (2) 3/4 in. dia. ACME fittings. Overall dimensions: 9-1/2 in. L x 5 in. W x 5-1/2 in. H. (ACN35)