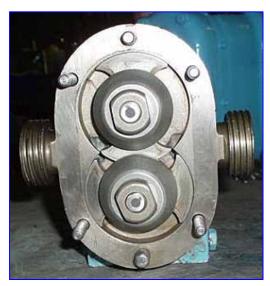

Waukesha 2 Positive Displacement Pump. Model: 2. S/N: B79073U. Flow rate for new pump is 2.7 gpm with required horsepower and pressure. Discuss with salesperson your process and product to determine if this refurbished pump should handle your specific duty. Features include: stainless steel product contact surface, easy disassembly for cleaning, and 3-A and BISCC approval. Inlets/outlets: (2) 3/4 in. dia. ACME fittings. Overall dimensions: 9-1/2 in. L x 5 in. W x 5-1/2 in. H. (ACN35)