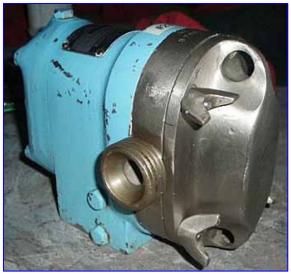

Waukesha 2 Positive Displacement Pump. Model: 2. S/N: B79073U. Flow rate for new pump is 2.7 gpm with required horsepower and pressure. Discuss with salesperson your process and product to determine if this refurbished pump should handle your specific duty. Features include: stainless steel product contact surface, easy disassembly for cleaning, and 3-A and BISCC approval. Inlets/outlets: (2) 3/4 in. dia. ACME fittings. Overall dimensions: 9-1/2 in. L x 5 in. W x 5-1/2 in. H. (ACN35)