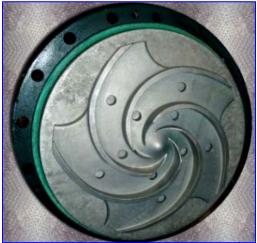

Goulds 3196 Centrifugal Pump. Model: 3196 MTX. S/N: 794D636. Size: 1.5x3-13. Flow rate for new pump is 600 gpm with required horsepower and pressure. Discuss with salesperson your process and product to determine if this refurbished pump should handle your specific duty. Impeller diameter: 11-1/2 in. Double mechanical seals with water flush. U.S. Motor: 15 hp, 1765 rpm, 230/460 V, 39.6/19.8 amps, 60 Hz, 3 phase. Overall dimensions: 4 ft. 4in. L x 1 ft. 7 in. W x 2 ft. 1 in. H.(ACN71).