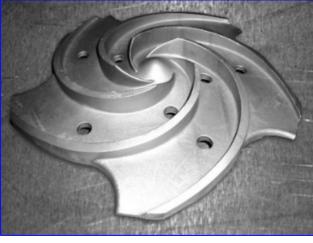

Goulds 3196 Centrifugal Pump. Model: 3196 MTX. S/N: 794D636. Size: 1.5x3-13. Flow rate for new pump is 600 gpm with required horsepower and pressure. Discuss with salesperson your process and product to determine if this refurbished pump should handle your specific duty. Impeller diameter: 11-1/2 in. Double mechanical seals with water flush. U.S. Motor: 15 hp, 1765 rpm, 230/460 V, 39.6/19.8 amps, 60 Hz, 3 phase. Overall dimensions: 4 ft. 4in. L x 1 ft. 7 in. W x 2 ft. 1 in. H.(ACN71).