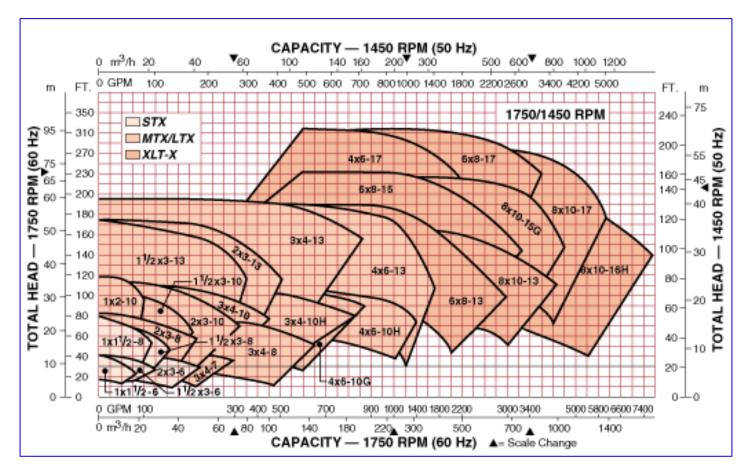

Goulds 3196 Centrifugal Pump. Model: 3196 MTX. S/N: 794D636. Size: 1.5x3-13. Flow rate for new pump is 600 gpm with required horsepower and pressure. Discuss with salesperson your process and product to determine if this refurbished pump should handle your specific duty. Impeller diameter: 11-1/2 in. Double mechanical seals with water flush. U.S. Motor: 15 hp, 1765 rpm, 230/460 V, 39.6/19.8 amps, 60 Hz, 3 phase. Overall dimensions: 4 ft. 4in. L x 1 ft. 7 in. W x 2 ft. 1 in. H.(ACN71).