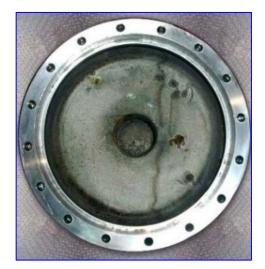

Goulds 3196 Centrifugal Pump. Model: 3196 MTX. S/N: 794D636. Size: 1.5x3-13. Flow rate for new pump is 600 gpm with required horsepower and pressure. Discuss with salesperson your process and product to determine if this refurbished pump should handle your specific duty. Impeller diameter: 11-1/2 in. Double mechanical seals with water flush. U.S. Motor: 15 hp, 1765 rpm, 230/460 V, 39.6/19.8 amps, 60 Hz, 3 phase. Overall dimensions: 4 ft. 4in. L x 1 ft. 7 in. W x 2 ft. 1 in. H.(ACN71).