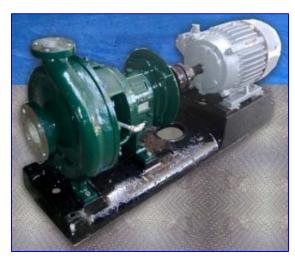

| Goulds 3196 MTX Centrifugal Pump |                    |
|----------------------------------|--------------------|
| Mfg: Goulds                      | Model: 3196 MTX    |
| Stock No: OIP035.                | Serial No: 794D636 |

Goulds 3196 Centrifugal Pump. Model: 3196 MTX. S/N: 794D636. Size: 1.5x3-13. Flow rate for new pump is 600 gpm with required horsepower and pressure. Discuss with salesperson your process and product to determine if this refurbished pump should handle your specific duty. Impeller diameter: 11-1/2 in. Double mechanical seals with water flush. U.S. Motor: 15 hp, 1765 rpm, 230/460 V, 39.6/19.8 amps, 60 Hz, 3 phase. Overall dimensions: 4 ft. 4in. L x 1 ft. 7 in. W x 2 ft. 1 in. H.(ACN71).