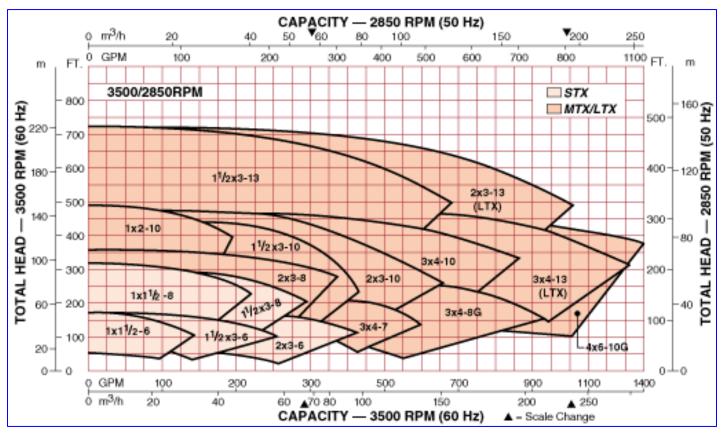

Goulds 3196 Centrifugal Pump. Model: 3196 MTX. S/N: 794D636. Size: 1.5x3-13. Flow rate for new pump is 600 gpm with required horsepower and pressure. Discuss with salesperson your process and product to determine if this refurbished pump should handle your specific duty. Impeller diameter: 11-1/2 in. Double mechanical seals with water flush. U.S. Motor: 15 hp, 1765 rpm, 230/460 V, 39.6/19.8 amps, 60 Hz, 3 phase. Overall dimensions: 4 ft. 4in. L x 1 ft. 7 in. W x 2 ft. 1 in. H.(ACN71).