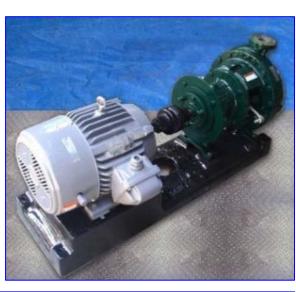

| Goulds 3196 MTX Centrifugal Pump |                    |
|----------------------------------|--------------------|
| Mfg: Goulds                      | Model: 3196 MTX    |
| Stock No: OIP035.                | Serial No: 794D636 |

Goulds 3196 Centrifugal Pump. Model: 3196 MTX. S/N: 794D636. Size: 1.5x3-13. Flow rate for new pump is 600 gpm with required horsepower and pressure. Discuss with salesperson your process and product to determine if this refurbished pump should handle your specific duty. Impeller diameter: 11-1/2 in. Double mechanical seals with water flush. U.S. Motor: 15 hp, 1765 rpm, 230/460 V, 39.6/19.8 amps, 60 Hz, 3 phase. Overall dimensions: 4 ft. 4in. L x 1 ft. 7 in. W x 2 ft. 1 in. H.(ACN71).