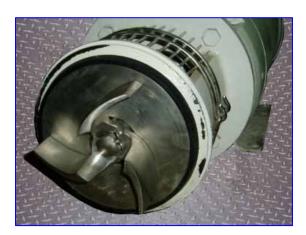

| Tri-Clover Centrifugal Pump |                       |
|-----------------------------|-----------------------|
| Mfg: Tri-Clover             | Model: C216MD21T-S-KX |
| Stock No: OIP044            | Serial No: 260831-01  |

Tri-Clover Centrifugal Pump. Model: C216MD21T-S-KX, S/N: 260831-01. Flow rate for new pump is 100 gpm with required horsepower and pressure. Discuss with salesperson your process and product to determine if this refurbished pump should handle your specific duty. Seal option: Single mechanical seals. Impeller diameter: 5 in. Motor, 10 hp, 1725 rpm 230/460 V, 26/13 amps, 3 phase. Inlets: (1) 2 in. dia. Q-line fitting. Outlets: (1) 1-1/2 in. dia. Q-line fitting. Overall dimensions: 2 ft. 2 in. L x 1 ft. 1 in. W x 1ft. 2 in. H.