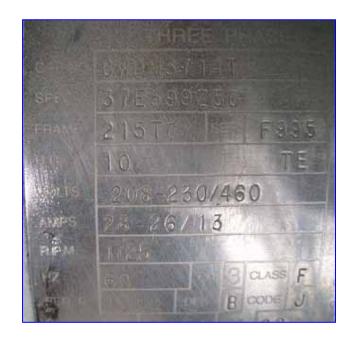

Tri-Clover Centrifugal Pump. Model: C216MD21T-S-KX, S/N: 260831-01. Flow rate for new pump is 100 gpm with required horsepower and pressure. Discuss with salesperson your process and product to determine if this refurbished pump should handle your specific duty. Seal option: Single mechanical seals. Impeller diameter: 5 in. Motor, 10 hp, 1725 rpm 230/460 V, 26/13 amps, 3 phase. Inlets: (1) 2 in. dia. Q-line fitting. Outlets: (1) 1-1/2 in. dia. Q-line fitting. Overall dimensions: 2 ft. 2 in. L x 1 ft. 1 in. W x 1ft. 2 in. H.