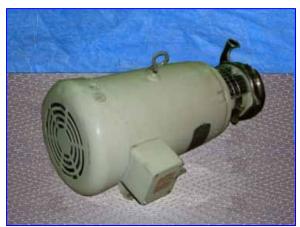

Tri-Clover Centrifugal Pump. Model: C216MD21T-S-KX, S/N: 260831-01. Flow rate for new pump is 100 gpm with required horsepower and pressure. Discuss with salesperson your process and product to determine if this refurbished pump should handle your specific duty. Seal option: Single mechanical seals. Impeller diameter: 5 in. Motor, 10 hp, 1725 rpm 230/460 V, 26/13 amps, 3 phase. Inlets: (1) 2 in. dia. Q-line fitting. Outlets: (1) 1-1/2 in. dia. Q-line fitting. Overall dimensions: 2 ft. 2 in. L x 1 ft. 1 in. W x 1ft. 2 in. H.