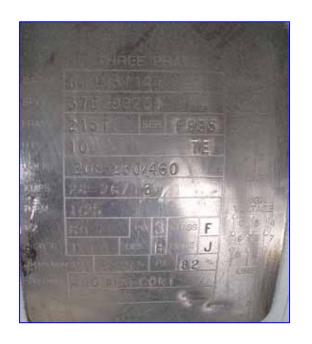

Tri-Clover Centrifugal Pump. Model: C216MD21T-S-KX, S/N: 260831-01. Flow rate for new pump is 100 gpm with required horsepower and pressure. Discuss with salesperson your process and product to determine if this refurbished pump should handle your specific duty. Seal option: Single mechanical seals. Impeller diameter: 5 in. Motor, 10 hp, 1725 rpm 230/460 V, 26/13 amps, 3 phase. Inlets: (1) 2 in. dia. Q-line fitting. Outlets: (1) 1-1/2 in. dia. Q-line fitting. Overall dimensions: 2 ft. 2 in. L x 1 ft. 1 in. W x 1ft. 2 in. H.