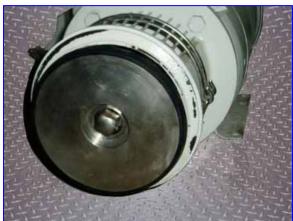

| Tri-Clover Centrifugal Pump |                       |
|-----------------------------|-----------------------|
| Mfg: Tri-Clover             | Model: C216MD21T-S-KX |
| Stock No: OIP044            | Serial No: 260831-01  |

Tri-Clover Centrifugal Pump. Model: C216MD21T-S-KX, S/N: 260831-01. Flow rate for new pump is 100 gpm with required horsepower and pressure. Discuss with salesperson your process and product to determine if this refurbished pump should handle your specific duty. Seal option: Single mechanical seals. Impeller diameter: 5 in. Motor, 10 hp, 1725 rpm 230/460 V, 26/13 amps, 3 phase. Inlets: (1) 2 in. dia. Q-line fitting. Outlets: (1) 1-1/2 in. dia. Q-line fitting. Overall dimensions: 2 ft. 2 in. L x 1 ft. 1 in. W x 1ft. 2 in. H.