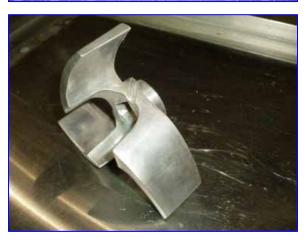

Tri-Clover Centrifugal Pump. Model: C216MD21T-S-KX, S/N: 260831-01. Flow rate for new pump is 100 gpm with required horsepower and pressure. Discuss with salesperson your process and product to determine if this refurbished pump should handle your specific duty. Seal option: Single mechanical seals. Impeller diameter: 5 in. Motor, 10 hp, 1725 rpm 230/460 V, 26/13 amps, 3 phase. Inlets: (1) 2 in. dia. Q-line fitting. Outlets: (1) 1-1/2 in. dia. Q-line fitting. Overall dimensions: 2 ft. 2 in. L x 1 ft. 1 in. W x 1ft. 2 in. H.