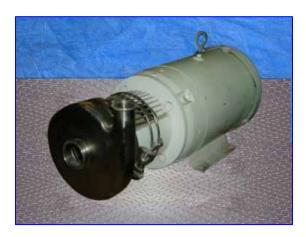

| Tri-Clover Centrifugal Pump |                       |
|-----------------------------|-----------------------|
| Mfg: Tri-Clover             | Model: C216MD21T-S-KX |
| Stock No: OIP044            | Serial No: 260831-01  |

Tri-Clover Centrifugal Pump. Model: C216MD21T-S-KX, S/N: 260831-01. Flow rate for new pump is 100 gpm with required horsepower and pressure. Discuss with salesperson your process and product to determine if this refurbished pump should handle your specific duty. Seal option: Single mechanical seals. Impeller diameter: 5 in. Motor, 10 hp, 1725 rpm 230/460 V, 26/13 amps, 3 phase. Inlets: (1) 2 in. dia. Q-line fitting. Outlets: (1) 1-1/2 in. dia. Q-line fitting. Overall dimensions: 2 ft. 2 in. L x 1 ft. 1 in. W x 1ft. 2 in. H.