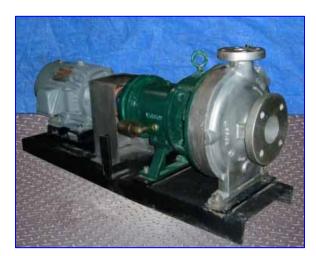

| Mission Centrifugal Pump |                        |
|--------------------------|------------------------|
| Mfg: Mission             | Model:                 |
| Stock No.: OIP050        | Serial No.: 75021-83-B |

Mission Centrifugal Pump. S/N: 75021-83-B. Size: 3x1.5x10. Flow rate for new pump is 140 gpm with required horsepower and at 90 ft. TDH. Discuss with salesperson your process and product to determine if this refurbished pump should handle your specific duty. Impeller diameter: 10 in. Product contact areas are of 316 SS construction. Double mechanical seals with water flush. Reliance Electric Motor, 3 hp, 1755 rpm, 230/460 V, 7.6/3.8 amps, 60 Hz, 3 phase. Overall dimensions: 3 ft. 9 in. L x 1 ft. 2 in. W x 1 ft. 8 in. H. (ACN67a)