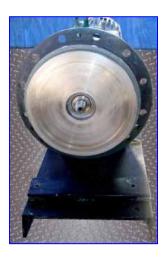

Mission Centrifugal Pump. S/N: 75021-83-B. Size: 3x1.5x10. Flow rate for new pump is 140 gpm with required horsepower and at 90 ft. TDH. Discuss with salesperson your process and product to determine if this refurbished pump should handle your specific duty. Impeller diameter: 10 in. Product contact areas are of 316 SS construction. Double mechanical seals with water flush. Reliance Electric Motor, 3 hp, 1755 rpm, 230/460 V, 7.6/3.8 amps, 60 Hz, 3 phase. Overall dimensions: 3 ft. 9 in. L x 1 ft. 2 in. W x 1 ft. 8 in. H. (ACN67a)