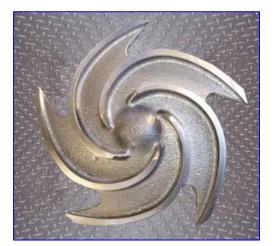

Mission Centrifugal Pump. S/N: 75021-83-B. Size: 3x1.5x10. Flow rate for new pump is 140 gpm with required horsepower and at 90 ft. TDH. Discuss with salesperson your process and product to determine if this refurbished pump should handle your specific duty. Impeller diameter: 10 in. Product contact areas are of 316 SS construction. Double mechanical seals with water flush. Reliance Electric Motor, 3 hp, 1755 rpm, 230/460 V, 7.6/3.8 amps, 60 Hz, 3 phase. Overall dimensions: 3 ft. 9 in. L x 1 ft. 2 in. W x 1 ft. 8 in. H. (ACN67a)