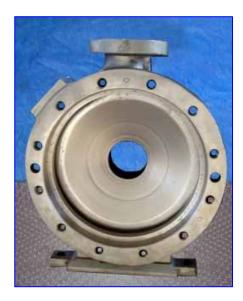

Mission Centrifugal Pump. S/N: 75021-83-B. Size: 3x1.5x10. Flow rate for new pump is 140 gpm with required horsepower and at 90 ft. TDH. Discuss with salesperson your process and product to determine if this refurbished pump should handle your specific duty. Impeller diameter: 10 in. Product contact areas are of 316 SS construction. Double mechanical seals with water flush. Reliance Electric Motor, 3 hp, 1755 rpm, 230/460 V, 7.6/3.8 amps, 60 Hz, 3 phase. Overall dimensions: 3 ft. 9 in. L x 1 ft. 2 in. W x 1 ft. 8 in. H. (ACN67a)