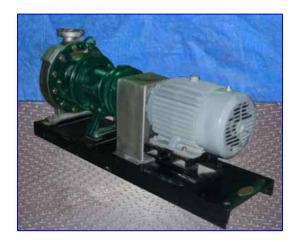

| Mission Centrifugal Pump |                        |
|--------------------------|------------------------|
| Mfg: Mission             | Model:                 |
| Stock No.: OIP050        | Serial No.: 75021-83-B |

Mission Centrifugal Pump. S/N: 75021-83-B. Size: 3x1.5x10. Flow rate for new pump is 140 gpm with required horsepower and at 90 ft. TDH. Discuss with salesperson your process and product to determine if this refurbished pump should handle your specific duty. Impeller diameter: 10 in. Product contact areas are of 316 SS construction. Double mechanical seals with water flush. Reliance Electric Motor, 3 hp, 1755 rpm, 230/460 V, 7.6/3.8 amps, 60 Hz, 3 phase. Overall dimensions: 3 ft. 9 in. L x 1 ft. 2 in. W x 1 ft. 8 in. H. (ACN67a)