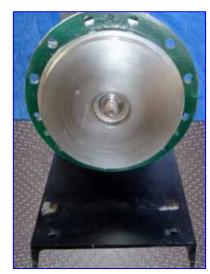

Mission Centrifugal Pump. S/N: 81008-3/84. Size: 3x1.5. Flow rate for new pump is 140 gpm with required horsepower and at 90 ft. TDH. Discuss with salesperson your process and product to determine if this refurbished pump should handle your specific duty. Product contact areas are of 316 SS construction. Double mechanical seals with water flush. Baldor Industrial Motor, 7.5 hp, 1725 rpm, 208-230/460 V, 21.5-20/10 amps, 60 Hz, 3 phase. Overall dimensions: 3 ft. 9 in. L x 1ft. 2 in. W x 1 ft. 8 in. H. (ACN67a)