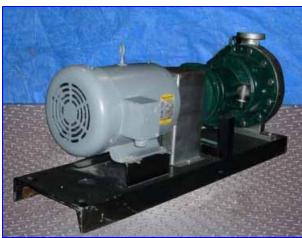

Mission Centrifugal Pump. S/N: 81008-3/84. Size: 3x1.5. Flow rate for new pump is 140 gpm with required horsepower and at 90 ft. TDH. Discuss with salesperson your process and product to determine if this refurbished pump should handle your specific duty. Product contact areas are of 316 SS construction. Double mechanical seals with water flush. Baldor Industrial Motor, 7.5 hp, 1725 rpm, 208-230/460 V, 21.5-20/10 amps, 60 Hz, 3 phase. Overall dimensions: 3 ft. 9 in. L x 1ft. 2 in. W x 1 ft. 8 in. H. (ACN67a)