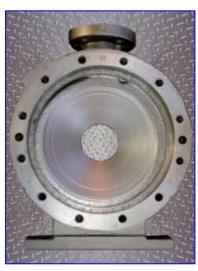

Mission Centrifugal Pump. S/N: 81008-3/84. Size: 3x1.5. Flow rate for new pump is 140 gpm with required horsepower and at 90 ft. TDH. Discuss with salesperson your process and product to determine if this refurbished pump should handle your specific duty. Product contact areas are of 316 SS construction. Double mechanical seals with water flush. Baldor Industrial Motor, 7.5 hp, 1725 rpm, 208-230/460 V, 21.5-20/10 amps, 60 Hz, 3 phase. Overall dimensions: 3 ft. 9 in. L x 1ft. 2 in. W x 1 ft. 8 in. H. (ACN67a)