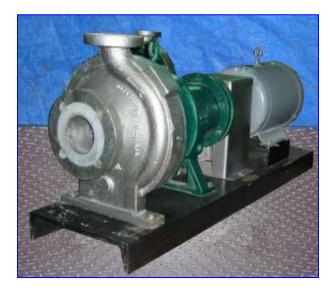

Mission Centrifugal Pump. S/N: 81008-3/84. Size: 3x1.5. Flow rate for new pump is 140 gpm with required horsepower and at 90 ft. TDH. Discuss with salesperson your process and product to determine if this refurbished pump should handle your specific duty. Product contact areas are of 316 SS construction. Double mechanical seals with water flush. Baldor Industrial Motor, 7.5 hp, 1725 rpm, 208-230/460 V, 21.5-20/10 amps, 60 Hz, 3 phase. Overall dimensions: 3 ft. 9 in. L x 1ft. 2 in. W x 1 ft. 8 in. H. (ACN67a)