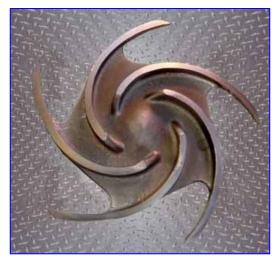

Mission Centrifugal Pump. S/N: 81008-3/84. Size: 3x1.5. Flow rate for new pump is 140 gpm with required horsepower and at 90 ft. TDH. Discuss with salesperson your process and product to determine if this refurbished pump should handle your specific duty. Product contact areas are of 316 SS construction. Double mechanical seals with water flush. Baldor Industrial Motor, 7.5 hp, 1725 rpm, 208-230/460 V, 21.5-20/10 amps, 60 Hz, 3 phase. Overall dimensions: 3 ft. 9 in. L x 1ft. 2 in. W x 1 ft. 8 in. H. (ACN67a)