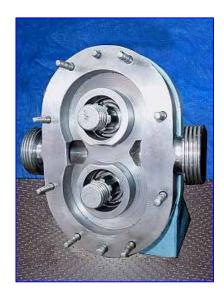

Waukesha 10 Positive Displacement Pump. Model: 10. S/N: DO59998 SS. Flow rate for new pump is 9 gpm with required horsepower and pressure. Discuss with salesperson your process and product to determine if this refurbished pump should handle your specific duty. Seal option: O-ring seals. Features include: stainless steel product contact surfaces and A-3 sanitary rating. Inlets/outlets: (2) 1 in. dia. female ferrule fittings. Overall dimensions: 11 in. L x 7 in. W x 9 in. H. (ACN39).