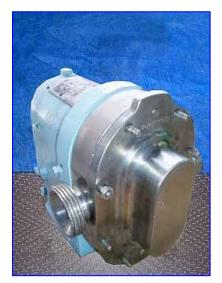

Waukesha 10 Positive Displacement Pump. Model: 10. S/N: DO59998 SS. Flow rate for new pump is 9 gpm with required horsepower and pressure. Discuss with salesperson your process and product to determine if this refurbished pump should handle your specific duty. Seal option: O-ring seals. Features include: stainless steel product contact surfaces and A-3 sanitary rating. Inlets/outlets: (2) 1 in. dia. female ferrule fittings. Overall dimensions: 11 in. L x 7 in. W x 9 in. H. (ACN39).