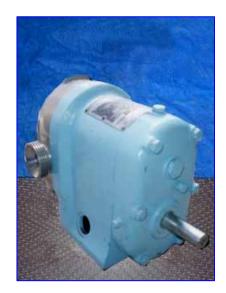

Waukesha 10 Positive Displacement Pump. Model: 10. S/N: DO59998 SS. Flow rate for new pump is 9 gpm with required horsepower and pressure. Discuss with salesperson your process and product to determine if this refurbished pump should handle your specific duty. Seal option: O-ring seals. Features include: stainless steel product contact surfaces and A-3 sanitary rating. Inlets/outlets: (2) 1 in. dia. female ferrule fittings. Overall dimensions: 11 in. L x 7 in. W x 9 in. H. (ACN39).