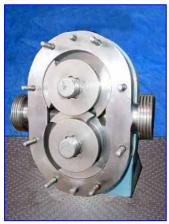

Waukesha 10 Positive Displacement Pump. Model: 10. S/N: DO59998 SS. Flow rate for new pump is 9 gpm with required horsepower and pressure. Discuss with salesperson your process and product to determine if this refurbished pump should handle your specific duty. Seal option: O-ring seals. Features include: stainless steel product contact surfaces and A-3 sanitary rating. Inlets/outlets: (2) 1 in. dia. female ferrule fittings. Overall dimensions: 11 in. L x 7 in. W x 9 in. H. (ACN39).