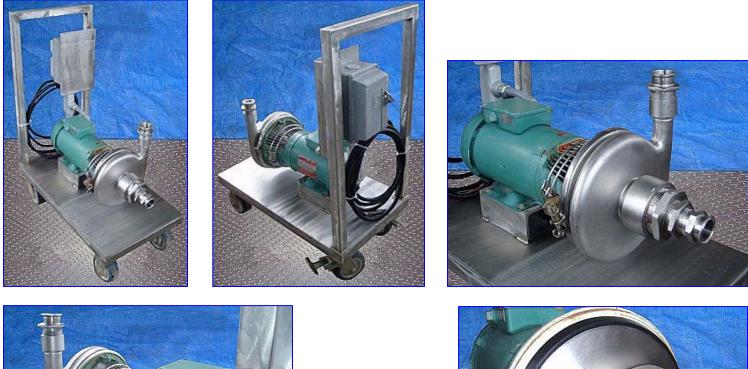

| Tri Clover C218 Centrifugal Pump |                          |
|----------------------------------|--------------------------|
| Mfg: Tri Clover                  | Model: C218SD14TT-S      |
| Stock No. OIP068.                | Serial No <u>.</u> Y8466 |

Tri Clover C218 Centrifugal Pump. Model: C218SD14TT-S. S/N: Y8466. 316 stainless steel. Capacity: 115 gpm @ 12 psi and 28 tdh. Impeller diameter: 6 in. Seal option: Single mechanical seal. Reliance Electric Motor, 2 hp, 1725 rpm, 208-230/460 V, 6.4-6.4/3.2 amps, 60 Hz, 3 phase. Applications where C218 pumps are widely used are in the dairy processing and beverage industries as well as the biotechnology, pharmaceutical, food, and chemical fields. Inlets/outlets: (2) 1-1/2 in. dia. S-line fittings. Overall dimensions: 30 in. L x 17 in. W x 38-1/2 in. H.