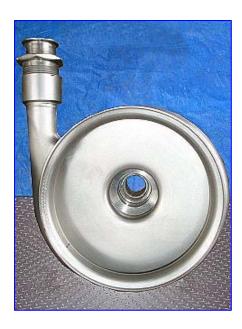

Tri Clover C218 Centrifugal Pump. Model: C218SD14TT-S. S/N: Y8466. 316 stainless steel. Capacity: 115 gpm @ 12 psi and 28 tdh. Impeller diameter: 6 in. Seal option: Single mechanical seal. Reliance Electric Motor, 2 hp, 1725 rpm, 208-230/460 V, 6.4-6.4/3.2 amps, 60 Hz, 3 phase. Applications where C218 pumps are widely used are in the dairy processing and beverage industries as well as the biotechnology, pharmaceutical, food, and chemical fields. Inlets/outlets: (2) 1-1/2 in. dia. S-line fittings. Overall dimensions: 30 in. L x 17 in. W x 38-1/2 in. H.