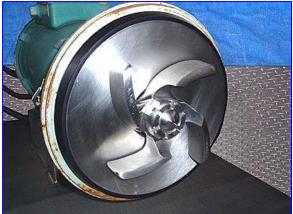

| Tri Clover C218 Centrifugal Pump |                          |
|----------------------------------|--------------------------|
| Mfg: Tri Clover                  | Model: C218SD14TT-S      |
| Stock No. OIP068.                | Serial No <u>.</u> Y8466 |

Tri Clover C218 Centrifugal Pump. Model: C218SD14TT-S. S/N: Y8466. 316 stainless steel. Capacity: 115 gpm @ 12 psi and 28 tdh. Impeller diameter: 6 in. Seal option: Single mechanical seal. Reliance Electric Motor, 2 hp, 1725 rpm, 208-230/460 V, 6.4-6.4/3.2 amps, 60 Hz, 3 phase. Applications where C218 pumps are widely used are in the dairy processing and beverage industries as well as the biotechnology, pharmaceutical, food, and chemical fields. Inlets/outlets: (2) 1-1/2 in. dia. S-line fittings. Overall dimensions: 30 in. L x 17 in. W x 38-1/2 in. H.