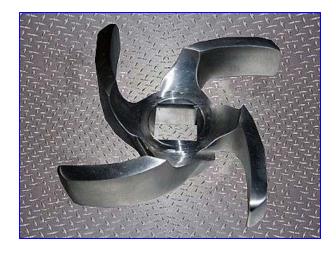

Tri Clover C218 Centrifugal Pump. Model: C218SD14TT-S. S/N: Y8466. 316 stainless steel. Capacity: 115 gpm @ 12 psi and 28 tdh. Impeller diameter: 6 in. Seal option: Single mechanical seal. Reliance Electric Motor, 2 hp, 1725 rpm, 208-230/460 V, 6.4-6.4/3.2 amps, 60 Hz, 3 phase. Applications where C218 pumps are widely used are in the dairy processing and beverage industries as well as the biotechnology, pharmaceutical, food, and chemical fields. Inlets/outlets: (2) 1-1/2 in. dia. S-line fittings. Overall dimensions: 30 in. L x 17 in. W x 38-1/2 in. H.