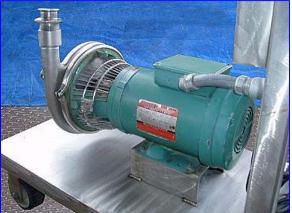

| Tri Clover C218 Centrifugal Pump |                          |
|----------------------------------|--------------------------|
| Mfg: Tri Clover                  | Model: C218SD14TT-S      |
| Stock No. OIP068.                | Serial No <u>.</u> Y8466 |

Tri Clover C218 Centrifugal Pump. Model: C218SD14TT-S. S/N: Y8466. 316 stainless steel. Capacity: 115 gpm @ 12 psi and 28 tdh. Impeller diameter: 6 in. Seal option: Single mechanical seal. Reliance Electric Motor, 2 hp, 1725 rpm, 208-230/460 V, 6.4-6.4/3.2 amps, 60 Hz, 3 phase. Applications where C218 pumps are widely used are in the dairy processing and beverage industries as well as the biotechnology, pharmaceutical, food, and chemical fields. Inlets/outlets: (2) 1-1/2 in. dia. S-line fittings. Overall dimensions: 30 in. L x 17 in. W x 38-1/2 in. H.