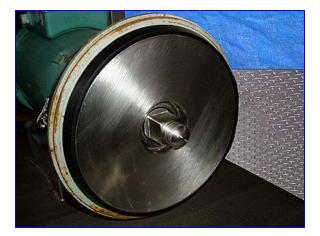

| Tri Clover C218 Centrifugal Pump |                          |
|----------------------------------|--------------------------|
| Mfg: Tri Clover                  | Model: C218SD14TT-S      |
| Stock No. OIP068.                | Serial No <u>.</u> Y8466 |

Tri Clover C218 Centrifugal Pump. Model: C218SD14TT-S. S/N: Y8466. 316 stainless steel. Capacity: 115 gpm @ 12 psi and 28 tdh. Impeller diameter: 6 in. Seal option: Single mechanical seal. Reliance Electric Motor, 2 hp, 1725 rpm, 208-230/460 V, 6.4-6.4/3.2 amps, 60 Hz, 3 phase. Applications where C218 pumps are widely used are in the dairy processing and beverage industries as well as the biotechnology, pharmaceutical, food, and chemical fields. Inlets/outlets: (2) 1-1/2 in. dia. S-line fittings. Overall dimensions: 30 in. L x 17 in. W x 38-1/2 in. H.