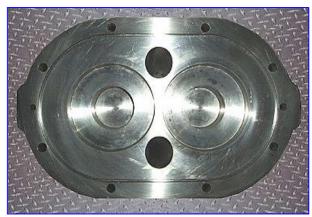

Waukesha 60 Positive Displacement Pump. S/N: 117760. 3-A Sanitary rated. Displacement per revolution: 0.153 gal. Nominal capacity: 90 gpm. Maximum rpm: 600. Single o-ring. Features: bi-directional flow, upper shaft position, easy interchangeable installation or conversion. Manual relief cover. By-pass pressure is regulated by a threaded adjustment screw. Typical product applications: (canning) puddings, jams, jellies, (cosmetics) face creams and lotions, dyes and alcohols, shampoos, (dairy) cheese curd and whey, cottage cheese, yogurt. Inlets/outlets: (2) 2-1/2 in. dia. S-line fittings. Overall dimensions: 22-1/2 in. L x 10-1/2 in. W x 15 in. H.