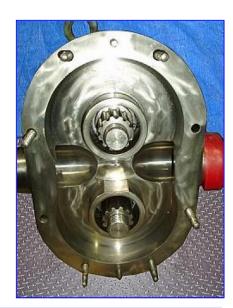

Waukesha 60 Positive Displacement Pump. S/N: 117760. 3-A Sanitary rated. Displacement per revolution: 0.153 gal. Nominal capacity: 90 gpm. Maximum rpm: 600. Single o-ring. Features: bi-directional flow, upper shaft position, easy interchangeable installation or conversion. Manual relief cover. By-pass pressure is regulated by a threaded adjustment screw. Typical product applications: (canning) puddings, jams, jellies, (cosmetics) face creams and lotions, dyes and alcohols, shampoos, (dairy) cheese curd and whey, cottage cheese, yogurt. Inlets/outlets: (2) 2-1/2 in. dia. S-line fittings. Overall dimensions: 22-1/2 in. L x 10-1/2 in. W x 15 in. H.