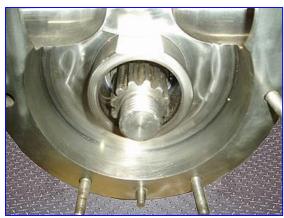

Waukesha 60 Positive Displacement Pump. S/N: 117760. 3-A Sanitary rated. Displacement per revolution: 0.153 gal. Nominal capacity: 90 gpm. Maximum rpm: 600. Single o-ring. Features: bi-directional flow, upper shaft position, easy interchangeable installation or conversion. Manual relief cover. By-pass pressure is regulated by a threaded adjustment screw. Typical product applications: (canning) puddings, jams, jellies, (cosmetics) face creams and lotions, dyes and alcohols, shampoos, (dairy) cheese curd and whey, cottage cheese, yogurt. Inlets/outlets: (2) 2-1/2 in. dia. S-line fittings. Overall dimensions: 22-1/2 in. L x 10-1/2 in. W x 15 in. H.