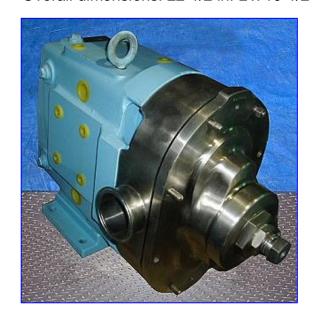

| Waukesha 60 Positive Displacement Pump |                           |
|----------------------------------------|---------------------------|
| Mfg: Waukesha                          | Model: 60                 |
| Stock No. OIP071.                      | Serial No <u>.</u> 117760 |

Waukesha 60 Positive Displacement Pump. S/N: 117760. 3-A Sanitary rated. Displacement per revolution: 0.153 gal. Nominal capacity: 90 gpm. Maximum rpm: 600. Single o-ring. Features: bi-directional flow, upper shaft position, easy interchangeable installation or conversion. Manual relief cover. By-pass pressure is regulated by a threaded adjustment screw. Typical product applications: (canning) puddings, jams, jellies, (cosmetics) face creams and lotions, dyes and alcohols, shampoos, (dairy) cheese curd and whey, cottage cheese, yogurt. Inlets/outlets: (2) 2-1/2 in. dia. S-line fittings. Overall dimensions: 22-1/2 in. L x 10-1/2 in. W x 15 in. H.