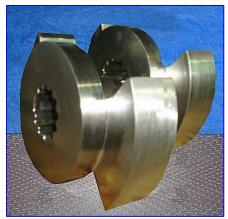

Waukesha 60 Positive Displacement Pump. S/N: 117760. 3-A Sanitary rated. Displacement per revolution: 0.153 gal. Nominal capacity: 90 gpm. Maximum rpm: 600. Single o-ring. Features: bi-directional flow, upper shaft position, easy interchangeable installation or conversion. Manual relief cover. By-pass pressure is regulated by a threaded adjustment screw. Typical product applications: (canning) puddings, jams, jellies, (cosmetics) face creams and lotions, dyes and alcohols, shampoos, (dairy) cheese curd and whey, cottage cheese, yogurt. Inlets/outlets: (2) 2-1/2 in. dia. S-line fittings. Overall dimensions: 22-1/2 in. L x 10-1/2 in. W x 15 in. H.