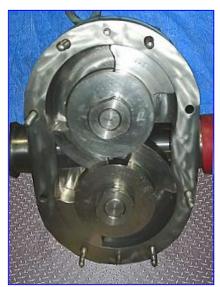

Waukesha 60 Positive Displacement Pump. S/N: 117760. 3-A Sanitary rated. Displacement per revolution: 0.153 gal. Nominal capacity: 90 gpm. Maximum rpm: 600. Single o-ring. Features: bi-directional flow, upper shaft position, easy interchangeable installation or conversion. Manual relief cover. By-pass pressure is regulated by a threaded adjustment screw. Typical product applications: (canning) puddings, jams, jellies, (cosmetics) face creams and lotions, dyes and alcohols, shampoos, (dairy) cheese curd and whey, cottage cheese, yogurt. Inlets/outlets: (2) 2-1/2 in. dia. S-line fittings. Overall dimensions: 22-1/2 in. L x 10-1/2 in. W x 15 in. H.