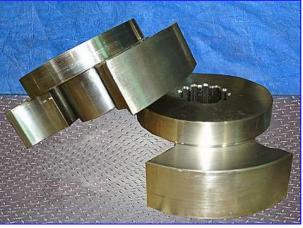

Waukesha 60 Positive Displacement Pump. S/N: 117760. 3-A Sanitary rated. Displacement per revolution: 0.153 gal. Nominal capacity: 90 gpm. Maximum rpm: 600. Single o-ring. Features: bi-directional flow, upper shaft position, easy interchangeable installation or conversion. Manual relief cover. By-pass pressure is regulated by a threaded adjustment screw. Typical product applications: (canning) puddings, jams, jellies, (cosmetics) face creams and lotions, dyes and alcohols, shampoos, (dairy) cheese curd and whey, cottage cheese, yogurt. Inlets/outlets: (2) 2-1/2 in. dia. S-line fittings. Overall dimensions: 22-1/2 in. L x 10-1/2 in. W x 15 in. H.