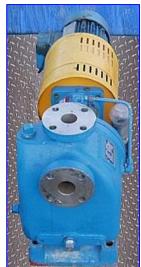

| Goulds 3796 Series Centrifugal Pump |                            |
|-------------------------------------|----------------------------|
| Mfg: Goulds                         | Model: 3796                |
| Stock No. OIP078.                   | Serial No <u>.</u> 718E488 |

Goulds 3796 Series Centrifugal Pump. Model 3796. S/N: 718E488. Size: 1.50x1.50x-8. Capacity: 50 gpm @ 22 TDH. Impeller diameter: 6 in. Siemens Motor: 1 hp, 1745 rpm, 230/460V, 3.0/1.5 amps, 60 Hz, 3 ph. Goulds Model 3796 process pump line is specifically designed to provide superior performance for self-priming services of the Chemical Process Industries. Uses: Industrial sump, Mine dewatering, chemical transfer, Bilge water removal, Coal pile drainage. Goulds 3796 series features: One-piece casing with integral priming and air separation (no external priming chamber or air separator required), no suction check valve required, rapid priming time, self-purge of vapors, back pull-out design (one craft maintenance), parts interchangeable with Goulds Model 3196, external impeller adjustment. Inlets/outlets :(2)1-1/2 in. outlet port w/ 5 in. flange and (4)  $\frac{1}{2}$  in. bolt holes. Overall dimensions: 39 in. L x 15 in. W x 20 in. H.