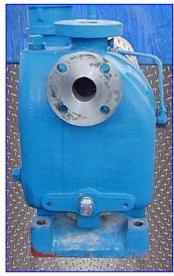

| Goulds 3796 Series Centrifugal Pump |                            |
|-------------------------------------|----------------------------|
| Mfg: Goulds                         | Model: 3796                |
| Stock No. OIP078.                   | Serial No <u>.</u> 718E488 |

Goulds 3796 Series Centrifugal Pump. Model 3796. S/N: 718E488. Size: 1.50x1.50x-8. Capacity: 50 gpm @ 22 TDH. Impeller diameter: 6 in. Siemens Motor: 1 hp, 1745 rpm, 230/460V, 3.0/1.5 amps, 60 Hz, 3 ph. Goulds Model 3796 process pump line is specifically designed to provide superior performance for self-priming services of the Chemical Process Industries. Uses: Industrial sump, Mine dewatering, chemical transfer, Bilge water removal, Coal pile drainage. Goulds 3796 series features: One-piece casing with integral priming and air separation (no external priming chamber or air separator required), no suction check valve required, rapid priming time, self-purge of vapors, back pull-out design (one craft maintenance), parts interchangeable with Goulds Model 3196, external impeller adjustment. Inlets/outlets :(2)1-1/2 in. outlet port w/ 5 in. flange and (4)  $\frac{1}{2}$  in. bolt holes. Overall dimensions: 39 in. L x 15 in. W x 20 in. H.