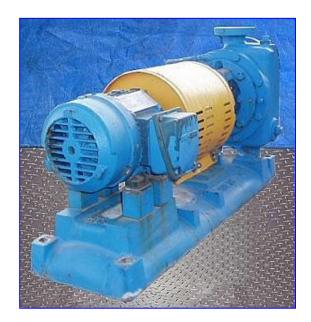

Goulds 3796 Series Centrifugal Pump. Model 3796. S/N: 718E488. Size: 1.50x1.50x-8. Capacity: 50 gpm @ 22 TDH. Impeller diameter: 6 in. Siemens Motor: 1 hp, 1745 rpm, 230/460V, 3.0/1.5 amps, 60 Hz, 3 ph. Goulds Model 3796 process pump line is specifically designed to provide superior performance for self-priming services of the Chemical Process Industries. Uses: Industrial sump, Mine dewatering, chemical transfer, Bilge water removal, Coal pile drainage. Goulds 3796 series features: One-piece casing with integral priming and air separation (no external priming chamber or air separator required), no suction check valve required, rapid priming time, self-purge of vapors, back pull-out design (one craft maintenance), parts interchangeable with Goulds Model 3196, external impeller adjustment. Inlets/outlets :(2)1-1/2 in. outlet port w/ 5 in. flange and (4)  $\frac{1}{2}$  in. bolt holes. Overall dimensions: 39 in. L x 15 in. W x 20 in. H.