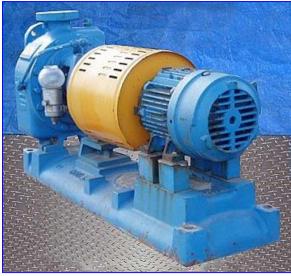

| Goulds 3796 Series Centrifugal Pump |                            |
|-------------------------------------|----------------------------|
| Mfg: Goulds                         | Model: 3796                |
| Stock No. OIP078.                   | Serial No <u>.</u> 718E488 |

Goulds 3796 Series Centrifugal Pump. Model 3796. S/N: 718E488. Size: 1.50x1.50x-8. Capacity: 50 gpm @ 22 TDH. Impeller diameter: 6 in. Siemens Motor: 1 hp, 1745 rpm, 230/460V, 3.0/1.5 amps, 60 Hz, 3 ph. Goulds Model 3796 process pump line is specifically designed to provide superior performance for self-priming services of the Chemical Process Industries. Uses: Industrial sump, Mine dewatering, chemical transfer, Bilge water removal, Coal pile drainage. Goulds 3796 series features: One-piece casing with integral priming and air separation (no external priming chamber or air separator required), no suction check valve required, rapid priming time, self-purge of vapors, back pull-out design (one craft maintenance), parts interchangeable with Goulds Model 3196, external impeller adjustment. Inlets/outlets :(2)1-1/2 in. outlet port w/ 5 in. flange and (4)  $\frac{1}{2}$  in. bolt holes. Overall dimensions: 39 in. L x 15 in. W x 20 in. H.