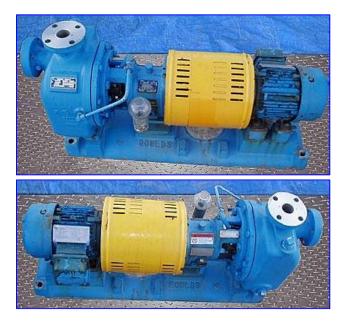

| Goulds 3796 Series Centrifugal Pump |                            |
|-------------------------------------|----------------------------|
| Mfg: Goulds                         | Model: 3796                |
| Stock No. OIP078.                   | Serial No <u>.</u> 718E488 |

Goulds 3796 Series Centrifugal Pump. Model 3796. S/N: 718E488. Size: 1.50x1.50x-8. Capacity: 50 gpm @ 22 TDH. Impeller diameter: 6 in. Siemens Motor: 1 hp, 1745 rpm, 230/460V, 3.0/1.5 amps, 60 Hz, 3 ph. Goulds Model 3796 process pump line is specifically designed to provide superior performance for self-priming services of the Chemical Process Industries. Uses: Industrial sump, Mine dewatering, chemical transfer, Bilge water removal, Coal pile drainage. Goulds 3796 series features: One-piece casing with integral priming and air separation (no external priming chamber or air separator required), no suction check valve required, rapid priming time, self-purge of vapors, back pull-out design (one craft maintenance), parts interchangeable with Goulds Model 3196, external impeller adjustment. Inlets/outlets :(2)1-1/2 in. outlet port w/ 5 in. flange and (4)  $\frac{1}{2}$  in. bolt holes. Overall dimensions: 39 in. L x 15 in. W x 20 in. H.