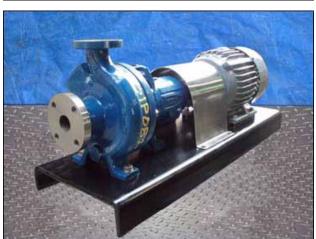

| Durco Centrifugal Pump |                   |
|------------------------|-------------------|
| Mfg: Durco / Durion    | Model:            |
| Stock No: OIP082       | Serial No: 227569 |

Durco Centrifugal Pump. S/N: 227569. Size: 1-1/2x1-6/60. Alloy: D4. Flow rate for new pump is 30 gpm with required horsepower and pressure. Discuss with salesperson your process and product to determine if this refurbished pump should handle your specific duty. Impeller diameter: 4-1/2 in. Maximum design pressure: 275 psi at 100 °F. Dayton energy efficient electric motor, 5 hp, 1750 rpm, 208-230/460 V, 14.1-12.8/6.4 amps, 60 Hz, 3 phase. Inlets: (1) 1-1/2 in. dia. port with 125 lb ANSI flange. Outlets: (1) 1 in. dia. port with 125 lb ANSI flange. Overall dimensions: 3 ft. L x 1 ft. 2 in. W x 1 ft. 2-3/4 in. H. (ACN57).