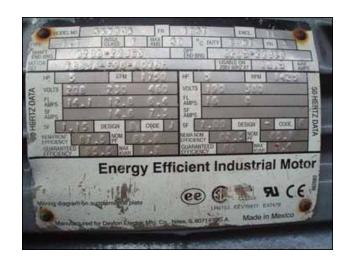

| Durco Centrifugal Pump |                   |
|------------------------|-------------------|
| Mfg: Durco / Durion    | Model:            |
| Stock No: OIP082       | Serial No: 227569 |

Durco Centrifugal Pump. S/N: 227569. Size: 1-1/2x1-6/60. Alloy: D4. Flow rate for new pump is 30 gpm with required horsepower and pressure. Discuss with salesperson your process and product to determine if this refurbished pump should handle your specific duty. Impeller diameter: 4-1/2 in. Maximum design pressure: 275 psi at 100 °F. Dayton energy efficient electric motor, 5 hp, 1750 rpm, 208-230/460 V, 14.1-12.8/6.4 amps, 60 Hz, 3 phase. Inlets: (1) 1-1/2 in. dia. port with 125 lb ANSI flange. Outlets: (1) 1 in. dia. port with 125 lb ANSI flange. Overall dimensions: 3 ft. L x 1 ft. 2 in. W x 1 ft. 2-3/4 in. H. (ACN57).