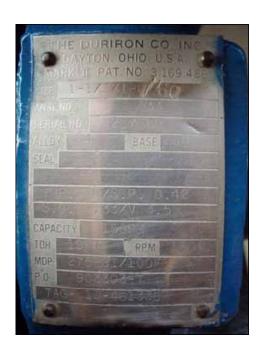

| Durco Centrifugal Pump |                   |
|------------------------|-------------------|
| Mfg: Durco / Durion    | Model:            |
| Stock No: OIP082       | Serial No: 227569 |

Durco Centrifugal Pump. S/N: 227569. Size: 1-1/2x1-6/60. Alloy: D4. Flow rate for new pump is 30 gpm with required horsepower and pressure. Discuss with salesperson your process and product to determine if this refurbished pump should handle your specific duty. Impeller diameter: 4-1/2 in. Maximum design pressure: 275 psi at 100 °F. Dayton energy efficient electric motor, 5 hp, 1750 rpm, 208-230/460 V, 14.1-12.8/6.4 amps, 60 Hz, 3 phase. Inlets: (1) 1-1/2 in. dia. port with 125 lb ANSI flange. Outlets: (1) 1 in. dia. port with 125 lb ANSI flange. Overall dimensions: 3 ft. L x 1 ft. 2 in. W x 1 ft. 2-3/4 in. H. (ACN57).