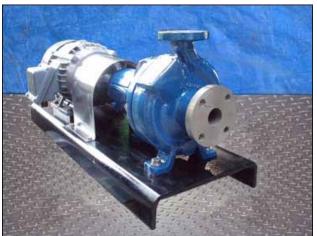

| Durco Centrifugal Pump |                   |
|------------------------|-------------------|
| Mfg: Durco / Durion    | Model:            |
| Stock No: OIP082       | Serial No: 227569 |

Durco Centrifugal Pump. S/N: 227569. Size: 1-1/2x1-6/60. Alloy: D4. Flow rate for new pump is 30 gpm with required horsepower and pressure. Discuss with salesperson your process and product to determine if this refurbished pump should handle your specific duty. Impeller diameter: 4-1/2 in. Maximum design pressure: 275 psi at 100 °F. Dayton energy efficient electric motor, 5 hp, 1750 rpm, 208-230/460 V, 14.1-12.8/6.4 amps, 60 Hz, 3 phase. Inlets: (1) 1-1/2 in. dia. port with 125 lb ANSI flange. Outlets: (1) 1 in. dia. port with 125 lb ANSI flange. Overall dimensions: 3 ft. L x 1 ft. 2 in. W x 1 ft. 2-3/4 in. H. (ACN57).