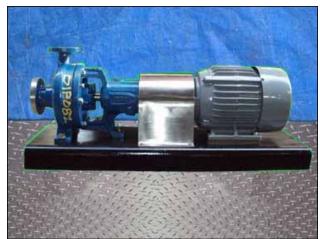

| Durco Centrifugal Pump |                   |
|------------------------|-------------------|
| Mfg: Durco / Durion    | Model:            |
| Stock No: OIP082       | Serial No: 227569 |

Durco Centrifugal Pump. S/N: 227569. Size: 1-1/2x1-6/60. Alloy: D4. Flow rate for new pump is 30 gpm with required horsepower and pressure. Discuss with salesperson your process and product to determine if this refurbished pump should handle your specific duty. Impeller diameter: 4-1/2 in. Maximum design pressure: 275 psi at 100 °F. Dayton energy efficient electric motor, 5 hp, 1750 rpm, 208-230/460 V, 14.1-12.8/6.4 amps, 60 Hz, 3 phase. Inlets: (1) 1-1/2 in. dia. port with 125 lb ANSI flange. Outlets: (1) 1 in. dia. port with 125 lb ANSI flange. Overall dimensions: 3 ft. L x 1 ft. 2 in. W x 1 ft. 2-3/4 in. H. (ACN57).