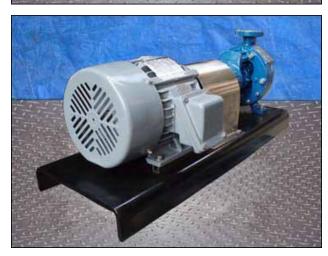

| Durco Centrifugal Pump |                   |
|------------------------|-------------------|
| Mfg: Durco / Durion    | Model:            |
| Stock No: OIP082       | Serial No: 227569 |

Durco Centrifugal Pump. S/N: 227569. Size: 1-1/2x1-6/60. Alloy: D4. Flow rate for new pump is 30 gpm with required horsepower and pressure. Discuss with salesperson your process and product to determine if this refurbished pump should handle your specific duty. Impeller diameter: 4-1/2 in. Maximum design pressure: 275 psi at 100 °F. Dayton energy efficient electric motor, 5 hp, 1750 rpm, 208-230/460 V, 14.1-12.8/6.4 amps, 60 Hz, 3 phase. Inlets: (1) 1-1/2 in. dia. port with 125 lb ANSI flange. Outlets: (1) 1 in. dia. port with 125 lb ANSI flange. Overall dimensions: 3 ft. L x 1 ft. 2 in. W x 1 ft. 2-3/4 in. H. (ACN57).