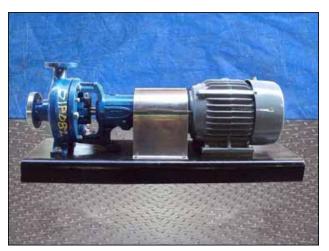

| Durco Centrifugal Pump |                   |
|------------------------|-------------------|
| Mfg: Durco / Durion    | Model:            |
| Stock No: OIP082       | Serial No: 227569 |

Durco Centrifugal Pump. S/N: 227569. Size: 1-1/2x1-6/60. Alloy: D4. Flow rate for new pump is 30 gpm with required horsepower and pressure. Discuss with salesperson your process and product to determine if this refurbished pump should handle your specific duty. Impeller diameter: 4-1/2 in. Maximum design pressure: 275 psi at 100 °F. Dayton energy efficient electric motor, 5 hp, 1750 rpm, 208-230/460 V, 14.1-12.8/6.4 amps, 60 Hz, 3 phase. Inlets: (1) 1-1/2 in. dia. port with 125 lb ANSI flange. Outlets: (1) 1 in. dia. port with 125 lb ANSI flange. Overall dimensions: 3 ft. L x 1 ft. 2 in. W x 1 ft. 2-3/4 in. H. (ACN57).