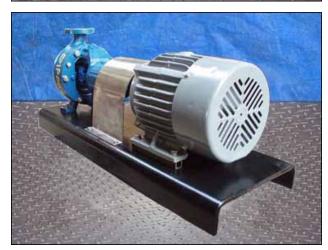

| Durco Centrifugal Pump |                   |
|------------------------|-------------------|
| Mfg: Durco / Durion    | Model:            |
| Stock No: OIP082       | Serial No: 227569 |

Durco Centrifugal Pump. S/N: 227569. Size: 1-1/2x1-6/60. Alloy: D4. Flow rate for new pump is 30 gpm with required horsepower and pressure. Discuss with salesperson your process and product to determine if this refurbished pump should handle your specific duty. Impeller diameter: 4-1/2 in. Maximum design pressure: 275 psi at 100 °F. Dayton energy efficient electric motor, 5 hp, 1750 rpm, 208-230/460 V, 14.1-12.8/6.4 amps, 60 Hz, 3 phase. Inlets: (1) 1-1/2 in. dia. port with 125 lb ANSI flange. Outlets: (1) 1 in. dia. port with 125 lb ANSI flange. Overall dimensions: 3 ft. L x 1 ft. 2 in. W x 1 ft. 2-3/4 in. H. (ACN57).