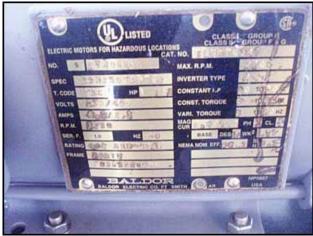

| Durco Centrifugal Pump |                    |
|------------------------|--------------------|
| Mfg: Durco / Duriron   | Model:             |
| Stock No.: OIP083      | Serial No.: 239665 |

Durco / Duriron Centrifugal Pump. S/N: 239665. Size: 1-1/2 x 1-6/60. Flow rate for new pump is 80 gpm with required horsepower. Discuss with salesperson your process and product to determine if this refurbished pump should handle your specific duty. Maximum design pressure: 275 psi @ 100 °F. Baldor motor: 1.5 hp, 2706 rpm, 230/460 V, 4.6/2.3 amps, 60 Hz, 3 phase. Inlets: 1-1/2 in. dia. 125 lb. ANSI flange. Outlets: 1 in. dia. 125 lb. ANSI flange. Materials of construction include 316 stainless steel. Overall dimensions: 2 ft. 11 in. L x 1 ft. 1/2 in. W x 1 ft. 3 in. H.(ACN17a).