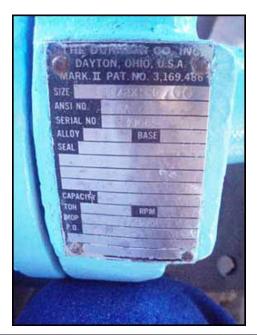

| Durco Centrifugal Pump |                    |
|------------------------|--------------------|
| Mfg: Durco / Duriron   | Model:             |
| Stock No.: OIP083      | Serial No.: 239665 |

Durco / Duriron Centrifugal Pump. S/N: 239665. Size: 1-1/2 x 1-6/60. Flow rate for new pump is 80 gpm with required horsepower. Discuss with salesperson your process and product to determine if this refurbished pump should handle your specific duty. Maximum design pressure: 275 psi @ 100 °F. Baldor motor: 1.5 hp, 2706 rpm, 230/460 V, 4.6/2.3 amps, 60 Hz, 3 phase. Inlets: 1-1/2 in. dia. 125 lb. ANSI flange. Outlets: 1 in. dia. 125 lb. ANSI flange. Materials of construction include 316 stainless steel. Overall dimensions: 2 ft. 11 in. L x 1 ft. 1/2 in. W x 1 ft. 3 in. H.(ACN17a).