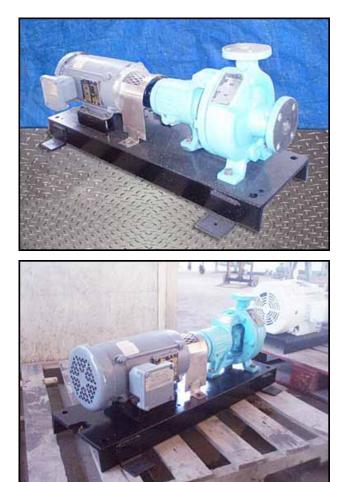

| Durco Centrifugal Pump |                    |
|------------------------|--------------------|
| Mfg: Durco / Duriron   | Model:             |
| Stock No.: OIP083      | Serial No.: 239665 |

Durco / Duriron Centrifugal Pump. S/N: 239665. Size: 1-1/2 x 1-6/60. Flow rate for new pump is 80 gpm with required horsepower. Discuss with salesperson your process and product to determine if this refurbished pump should handle your specific duty. Maximum design pressure: 275 psi @ 100 °F. Baldor motor: 1.5 hp, 2706 rpm, 230/460 V, 4.6/2.3 amps, 60 Hz, 3 phase. Inlets: 1-1/2 in. dia. 125 lb. ANSI flange. Outlets: 1 in. dia. 125 lb. ANSI flange. Materials of construction include 316 stainless steel. Overall dimensions: 2 ft. 11 in. L x 1 ft. 1/2 in. W x 1 ft. 3 in. H.(ACN17a).