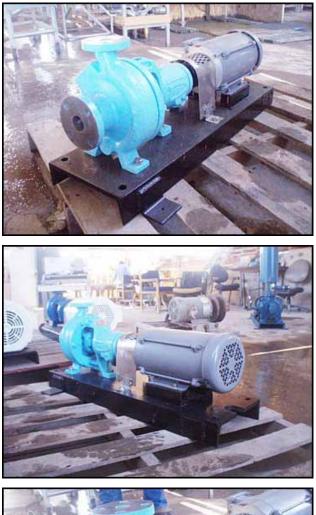

| Durco Centrifugal Pump |                    |
|------------------------|--------------------|
| Mfg: Durco / Duriron   | Model:             |
| Stock No.: OIP083      | Serial No.: 239665 |

Durco / Duriron Centrifugal Pump. S/N: 239665. Size: 1-1/2 x 1-6/60. Flow rate for new pump is 80 gpm with required horsepower. Discuss with salesperson your process and product to determine if this refurbished pump should handle your specific duty. Maximum design pressure: 275 psi @ 100 °F. Baldor motor: 1.5 hp, 2706 rpm, 230/460 V, 4.6/2.3 amps, 60 Hz, 3 phase. Inlets: 1-1/2 in. dia. 125 lb. ANSI flange. Outlets: 1 in. dia. 125 lb. ANSI flange. Materials of construction include 316 stainless steel. Overall dimensions: 2 ft. 11 in. L x 1 ft. 1/2 in. W x 1 ft. 3 in. H.(ACN17a).