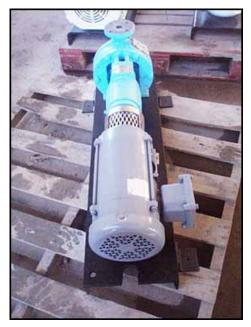

| Durco Centrifugal Pump |                    |
|------------------------|--------------------|
| Mfg: Durco / Duriron   | Model:             |
| Stock No.: OIP083      | Serial No.: 239665 |

Durco / Duriron Centrifugal Pump. S/N: 239665. Size: 1-1/2 x 1-6/60. Flow rate for new pump is 80 gpm with required horsepower. Discuss with salesperson your process and product to determine if this refurbished pump should handle your specific duty. Maximum design pressure: 275 psi @ 100 °F. Baldor motor: 1.5 hp, 2706 rpm, 230/460 V, 4.6/2.3 amps, 60 Hz, 3 phase. Inlets: 1-1/2 in. dia. 125 lb. ANSI flange. Outlets: 1 in. dia. 125 lb. ANSI flange. Materials of construction include 316 stainless steel. Overall dimensions: 2 ft. 11 in. L x 1 ft. 1/2 in. W x 1 ft. 3 in. H.(ACN17a).