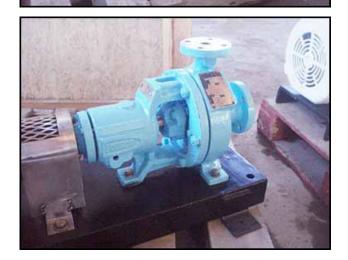

| Durco Centrifugal Pump |                    |
|------------------------|--------------------|
| Mfg: Durco / Duriron   | Model:             |
| Stock No.: OIP083      | Serial No.: 239665 |

Durco / Duriron Centrifugal Pump. S/N: 239665. Size: 1-1/2 x 1-6/60. Flow rate for new pump is 80 gpm with required horsepower. Discuss with salesperson your process and product to determine if this refurbished pump should handle your specific duty. Maximum design pressure: 275 psi @ 100 °F. Baldor motor: 1.5 hp, 2706 rpm, 230/460 V, 4.6/2.3 amps, 60 Hz, 3 phase. Inlets: 1-1/2 in. dia. 125 lb. ANSI flange. Outlets: 1 in. dia. 125 lb. ANSI flange. Materials of construction include 316 stainless steel. Overall dimensions: 2 ft. 11 in. L x 1 ft. 1/2 in. W x 1 ft. 3 in. H.(ACN17a).