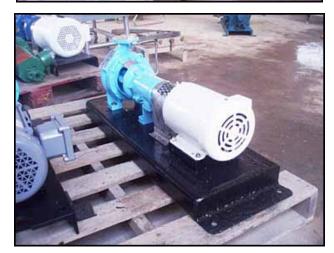

| Crane Centrifugal Pump |                       |
|------------------------|-----------------------|
| Mfg: Crane             | Model: 3062 0925      |
| Stock No.: OIP084      | Serial No.: DC-564970 |

Crane Centrifugal Pump. Model: 3062 0925. S/N: DC-564970. Flow rate for new pump is 48 gpm with required horsepower and 31 TDH. Discuss with salesperson your process and product to determine if this refurbished pump should handle your specific duty. Maximum speed: 1750 rpm. Impeller diameter: 6 in. Baldor Industrial Motor, 1.5 hp, 1725 rpm, 208-230/460 V, 5.3-5.3/2.5 amps, 60 Hz, 3 phase. Inlets: (1) 1-1/2 in. dia. 125 lb. ANSI flange. Outlets: (1) 1 in. dia. 125 lb. ANSI flange. Overall dimensions: 3 ft. 4 in. L x 1 ft. 1 in. W x 1 ft. 3 in. H. (ACN35a)