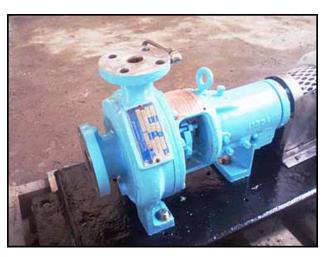

| Crane Centrifugal Pump |                       |
|------------------------|-----------------------|
| Mfg: Crane             | Model: 3062 0925      |
| Stock No.: OIP084      | Serial No.: DC-564970 |

Crane Centrifugal Pump. Model: 3062 0925. S/N: DC-564970. Flow rate for new pump is 48 gpm with required horsepower and 31 TDH. Discuss with salesperson your process and product to determine if this refurbished pump should handle your specific duty. Maximum speed: 1750 rpm. Impeller diameter: 6 in. Baldor Industrial Motor, 1.5 hp, 1725 rpm, 208-230/460 V, 5.3-5.3/2.5 amps, 60 Hz, 3 phase. Inlets: (1) 1-1/2 in. dia. 125 lb. ANSI flange. Outlets: (1) 1 in. dia. 125 lb. ANSI flange. Overall dimensions: 3 ft. 4 in. L x 1 ft. 1 in. W x 1 ft. 3 in. H. (ACN35a)