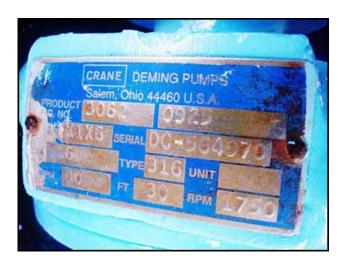

| Crane Centrifugal Pump |                       |
|------------------------|-----------------------|
| Mfg: Crane             | Model: 3062 0925      |
| Stock No.: OIP084      | Serial No.: DC-564970 |

Crane Centrifugal Pump. Model: 3062 0925. S/N: DC-564970. Flow rate for new pump is 48 gpm with required horsepower and 31 TDH. Discuss with salesperson your process and product to determine if this refurbished pump should handle your specific duty. Maximum speed: 1750 rpm. Impeller diameter: 6 in. Baldor Industrial Motor, 1.5 hp, 1725 rpm, 208-230/460 V, 5.3-5.3/2.5 amps, 60 Hz, 3 phase. Inlets: (1) 1-1/2 in. dia. 125 lb. ANSI flange. Outlets: (1) 1 in. dia. 125 lb. ANSI flange. Overall dimensions: 3 ft. 4 in. L x 1 ft. 1 in. W x 1 ft. 3 in. H. (ACN35a)