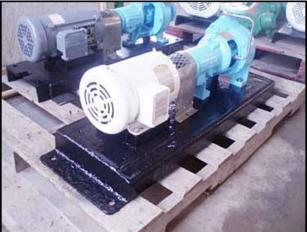

| Crane Centrifugal Pump |                       |
|------------------------|-----------------------|
| Mfg: Crane             | Model: 3062 0925      |
| Stock No.: OIP084      | Serial No.: DC-564970 |

Crane Centrifugal Pump. Model: 3062 0925. S/N: DC-564970. Flow rate for new pump is 48 gpm with required horsepower and 31 TDH. Discuss with salesperson your process and product to determine if this refurbished pump should handle your specific duty. Maximum speed: 1750 rpm. Impeller diameter: 6 in. Baldor Industrial Motor, 1.5 hp, 1725 rpm, 208-230/460 V, 5.3-5.3/2.5 amps, 60 Hz, 3 phase. Inlets: (1) 1-1/2 in. dia. 125 lb. ANSI flange. Outlets: (1) 1 in. dia. 125 lb. ANSI flange. Overall dimensions: 3 ft. 4 in. L x 1 ft. 1 in. W x 1 ft. 3 in. H. (ACN35a)