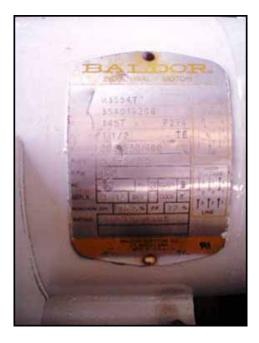

Crane Centrifugal Pump. Model: 3062 0925. S/N: DC-564970. Flow rate for new pump is 48 gpm with required horsepower and 31 TDH. Discuss with salesperson your process and product to determine if this refurbished pump should handle your specific duty. Maximum speed: 1750 rpm. Impeller diameter: 6 in. Baldor Industrial Motor, 1.5 hp, 1725 rpm, 208-230/460 V, 5.3-5.3/2.5 amps, 60 Hz, 3 phase. Inlets: (1) 1-1/2 in. dia. 125 lb. ANSI flange. Outlets: (1) 1 in. dia. 125 lb. ANSI flange. Overall dimensions: 3 ft. 4 in. L x 1 ft. 1 in. W x 1 ft. 3 in. H. (ACN35a)