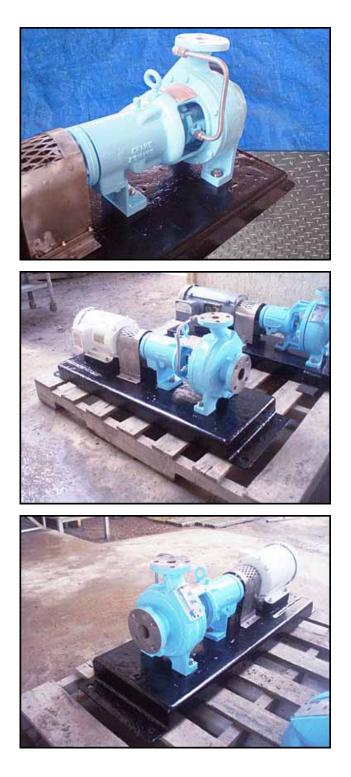

| Crane Centrifugal Pump |                       |
|------------------------|-----------------------|
| Mfg: Crane             | Model: 3062 0925      |
| Stock No.: OIP084      | Serial No.: DC-564970 |

Crane Centrifugal Pump. Model: 3062 0925. S/N: DC-564970. Flow rate for new pump is 48 gpm with required horsepower and 31 TDH. Discuss with salesperson your process and product to determine if this refurbished pump should handle your specific duty. Maximum speed: 1750 rpm. Impeller diameter: 6 in. Baldor Industrial Motor, 1.5 hp, 1725 rpm, 208-230/460 V, 5.3-5.3/2.5 amps, 60 Hz, 3 phase. Inlets: (1) 1-1/2 in. dia. 125 lb. ANSI flange. Outlets: (1) 1 in. dia. 125 lb. ANSI flange. Overall dimensions: 3 ft. 4 in. L x 1 ft. 1 in. W x 1 ft. 3 in. H. (ACN35a)