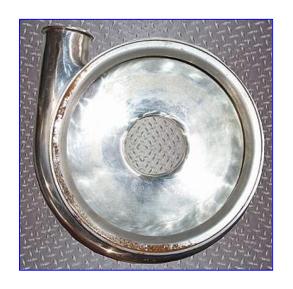

| Tri-Flo C218 Centrifugal Pump |                              |
|-------------------------------|------------------------------|
| Mfg: Tri-Flo                  | Model: C218 MD21T-S          |
| Stock No. OIP086.             | Serial No <u>.</u> 166095-01 |

Tri-Flo C218 Centrifugal Pump. Model: C218 MD21T-S. S/N: 166095-01. Capacity: 15 gpm @ 325 tdh. Impeller diameter: 8 in. Baldor Industrial Motor, 10 hp, 3450 rpm, 208-230/460 V, 25-24/12 amps, 60 Hz, 3 phase. C-series pumps deliver dependable performance under any low-viscosity application. They feature a practical low maintenance design and can handle viscous products at elevated GPM and pressure ratings. Applications include: pharmaceutical, biotechnology, fine chemical, food and beverage industries. Inlet: 3 in. dia. S-Line port. Outlet: 1-1/2 in. dia. S-Line. Overall dimensions: 24-1/2 in. L x 12 in. W x 12-1/2 in. H.