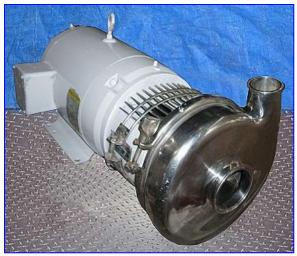

| Tri-Flo C218 Centrifugal Pump |                              |
|-------------------------------|------------------------------|
| Mfg: Tri-Flo                  | Model: C218 MD21T-S          |
| Stock No. OIP086.             | Serial No <u>.</u> 166095-01 |

Tri-Flo C218 Centrifugal Pump. Model: C218 MD21T-S. S/N: 166095-01. Capacity: 15 gpm @ 325 tdh. Impeller diameter: 8 in. Baldor Industrial Motor, 10 hp, 3450 rpm, 208-230/460 V, 25-24/12 amps, 60 Hz, 3 phase. C-series pumps deliver dependable performance under any low-viscosity application. They feature a practical low maintenance design and can handle viscous products at elevated GPM and pressure ratings. Applications include: pharmaceutical, biotechnology, fine chemical, food and beverage industries. Inlet: 3 in. dia. S-Line port. Outlet: 1-1/2 in. dia. S-Line. Overall dimensions: 24-1/2 in. L x 12 in. W x 12-1/2 in. H.