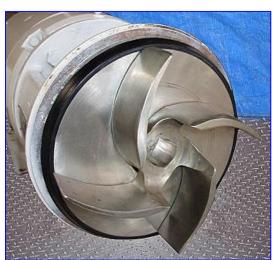

| Tri-Flo C218 Centrifugal Pump |                              |
|-------------------------------|------------------------------|
| Mfg: Tri-Flo                  | Model: C218 MD21T-S          |
| Stock No. OIP086.             | Serial No <u>.</u> 166095-01 |

Tri-Flo C218 Centrifugal Pump. Model: C218 MD21T-S. S/N: 166095-01. Capacity: 15 gpm @ 325 tdh. Impeller diameter: 8 in. Baldor Industrial Motor, 10 hp, 3450 rpm, 208-230/460 V, 25-24/12 amps, 60 Hz, 3 phase. C-series pumps deliver dependable performance under any low-viscosity application. They feature a practical low maintenance design and can handle viscous products at elevated GPM and pressure ratings. Applications include: pharmaceutical, biotechnology, fine chemical, food and beverage industries. Inlet: 3 in. dia. S-Line port. Outlet: 1-1/2 in. dia. S-Line. Overall dimensions: 24-1/2 in. L x 12 in. W x 12-1/2 in. H.