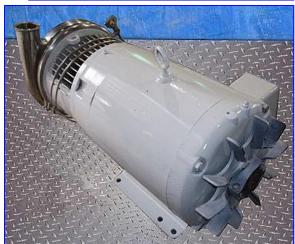

| Tri-Flo C218 Centrifugal Pump |                              |
|-------------------------------|------------------------------|
| Mfg: Tri-Flo                  | Model: C218 MD21T-S          |
| Stock No. OIP086.             | Serial No <u>.</u> 166095-01 |

Tri-Flo C218 Centrifugal Pump. Model: C218 MD21T-S. S/N: 166095-01. Capacity: 15 gpm @ 325 tdh. Impeller diameter: 8 in. Baldor Industrial Motor, 10 hp, 3450 rpm, 208-230/460 V, 25-24/12 amps, 60 Hz, 3 phase. C-series pumps deliver dependable performance under any low-viscosity application. They feature a practical low maintenance design and can handle viscous products at elevated GPM and pressure ratings. Applications include: pharmaceutical, biotechnology, fine chemical, food and beverage industries. Inlet: 3 in. dia. S-Line port. Outlet: 1-1/2 in. dia. S-Line. Overall dimensions: 24-1/2 in. L x 12 in. W x 12-1/2 in. H.