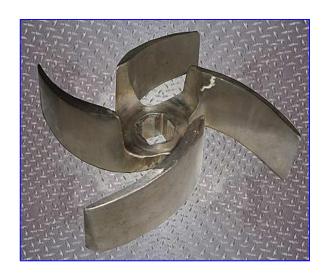

| Tri-Flo C218 Centrifugal Pump |                              |
|-------------------------------|------------------------------|
| Mfg: Tri-Flo                  | Model: C218 MD21T-S          |
| Stock No. OIP086.             | Serial No <u>.</u> 166095-01 |

Tri-Flo C218 Centrifugal Pump. Model: C218 MD21T-S. S/N: 166095-01. Capacity: 15 gpm @ 325 tdh. Impeller diameter: 8 in. Baldor Industrial Motor, 10 hp, 3450 rpm, 208-230/460 V, 25-24/12 amps, 60 Hz, 3 phase. C-series pumps deliver dependable performance under any low-viscosity application. They feature a practical low maintenance design and can handle viscous products at elevated GPM and pressure ratings. Applications include: pharmaceutical, biotechnology, fine chemical, food and beverage industries. Inlet: 3 in. dia. S-Line port. Outlet: 1-1/2 in. dia. S-Line. Overall dimensions: 24-1/2 in. L x 12 in. W x 12-1/2 in. H.