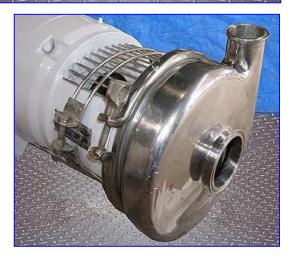

| Tri-Flo C218 Centrifugal Pump |                              |
|-------------------------------|------------------------------|
| Mfg: Tri-Flo                  | Model: C218 MD21T-S          |
| Stock No. OIP086.             | Serial No <u>.</u> 166095-01 |

Tri-Flo C218 Centrifugal Pump. Model: C218 MD21T-S. S/N: 166095-01. Capacity: 15 gpm @ 325 tdh. Impeller diameter: 8 in. Baldor Industrial Motor, 10 hp, 3450 rpm, 208-230/460 V, 25-24/12 amps, 60 Hz, 3 phase. C-series pumps deliver dependable performance under any low-viscosity application. They feature a practical low maintenance design and can handle viscous products at elevated GPM and pressure ratings. Applications include: pharmaceutical, biotechnology, fine chemical, food and beverage industries. Inlet: 3 in. dia. S-Line port. Outlet: 1-1/2 in. dia. S-Line. Overall dimensions: 24-1/2 in. L x 12 in. W x 12-1/2 in. H.