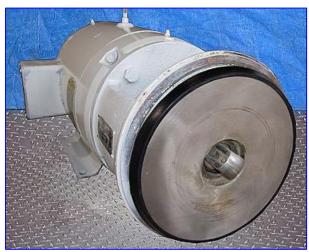

| Tri-Flo C218 Centrifugal Pump |                              |
|-------------------------------|------------------------------|
| Mfg: Tri-Flo                  | Model: C218 MD21T-S          |
| Stock No. OIP086.             | Serial No <u>.</u> 166095-01 |

Tri-Flo C218 Centrifugal Pump. Model: C218 MD21T-S. S/N: 166095-01. Capacity: 15 gpm @ 325 tdh. Impeller diameter: 8 in. Baldor Industrial Motor, 10 hp, 3450 rpm, 208-230/460 V, 25-24/12 amps, 60 Hz, 3 phase. C-series pumps deliver dependable performance under any low-viscosity application. They feature a practical low maintenance design and can handle viscous products at elevated GPM and pressure ratings. Applications include: pharmaceutical, biotechnology, fine chemical, food and beverage industries. Inlet: 3 in. dia. S-Line port. Outlet: 1-1/2 in. dia. S-Line. Overall dimensions: 24-1/2 in. L x 12 in. W x 12-1/2 in. H.