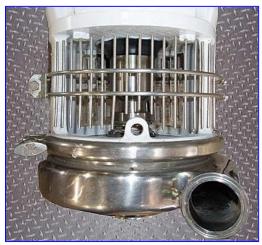

| Tri-Flo C218 Centrifugal Pump |                              |
|-------------------------------|------------------------------|
| Mfg: Tri-Flo                  | Model: C218 MD21T-S          |
| Stock No. OIP086.             | Serial No <u>.</u> 166095-01 |

Tri-Flo C218 Centrifugal Pump. Model: C218 MD21T-S. S/N: 166095-01. Capacity: 15 gpm @ 325 tdh. Impeller diameter: 8 in. Baldor Industrial Motor, 10 hp, 3450 rpm, 208-230/460 V, 25-24/12 amps, 60 Hz, 3 phase. C-series pumps deliver dependable performance under any low-viscosity application. They feature a practical low maintenance design and can handle viscous products at elevated GPM and pressure ratings. Applications include: pharmaceutical, biotechnology, fine chemical, food and beverage industries. Inlet: 3 in. dia. S-Line port. Outlet: 1-1/2 in. dia. S-Line. Overall dimensions: 24-1/2 in. L x 12 in. W x 12-1/2 in. H.