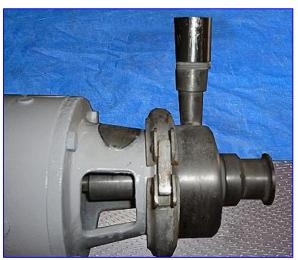

LC Thomsen Centrifugal Pump. Model: 4. S/N: 3A 6661. Pump capacity: 60 gpm @ 47 TDH. Baldor Industrial Motor, 1 hp, 3450 rpm, 208-230/460 V, 3.4-3.2/1.6 amps, 60 Hz, 3 phase. Thomsen pumps are manufactured from type 316 stainless steel and polished to a sanitary finish. Backplates incorporate a ceramic wear ring to reduce replacement costs. Inlet: 1-1/2 in. dia. S-line fitting. Outlets: 1-1/2 in. dia. FNPT. Overall dimensions: 17-1/4 in. L x 6-1/2 in. W x 14 in. H.