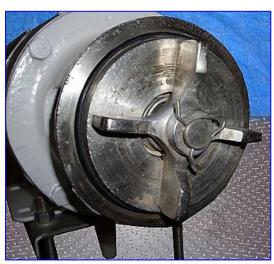

LC Thomsen Centrifugal Pump. Model: 4. S/N: 3A 6661. Pump capacity: 60 gpm @ 47 TDH. Baldor Industrial Motor, 1 hp, 3450 rpm, 208-230/460 V, 3.4-3.2/1.6 amps, 60 Hz, 3 phase. Thomsen pumps are manufactured from type 316 stainless steel and polished to a sanitary finish. Backplates incorporate a ceramic wear ring to reduce replacement costs. Inlet: 1-1/2 in. dia. S-line fitting. Outlets: 1-1/2 in. dia. FNPT. Overall dimensions: 17-1/4 in. L x 6-1/2 in. W x 14 in. H.