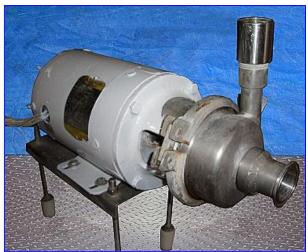

| LC Thomsen Centrifugal Pump |                            |
|-----------------------------|----------------------------|
| Mfg: Thomsen                | Model: 4                   |
| Stock No. OIP087.           | Serial No <u>.</u> 3A 6661 |

LC Thomsen Centrifugal Pump. Model: 4. S/N: 3A 6661. Pump capacity: 60 gpm @ 47 TDH. Baldor Industrial Motor, 1 hp, 3450 rpm, 208-230/460 V, 3.4-3.2/1.6 amps, 60 Hz, 3 phase. Thomsen pumps are manufactured from type 316 stainless steel and polished to a sanitary finish. Backplates incorporate a ceramic wear ring to reduce replacement costs. Inlet: 1-1/2 in. dia. S-line fitting. Outlets: 1-1/2 in. dia. FNPT. Overall dimensions: 17-1/4 in. L x 6-1/2 in. W x 14 in. H.