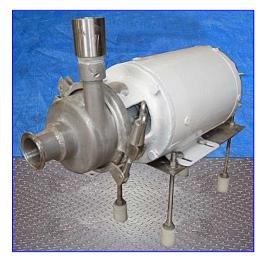

LC Thomsen Centrifugal Pump. Model: 4. S/N: 3A 6661. Pump capacity: 60 gpm @ 47 TDH. Baldor Industrial Motor, 1 hp, 3450 rpm, 208-230/460 V, 3.4-3.2/1.6 amps, 60 Hz, 3 phase. Thomsen pumps are manufactured from type 316 stainless steel and polished to a sanitary finish. Backplates incorporate a ceramic wear ring to reduce replacement costs. Inlet: 1-1/2 in. dia. S-line fitting. Outlets: 1-1/2 in. dia. FNPT. Overall dimensions: 17-1/4 in. L x 6-1/2 in. W x 14 in. H.