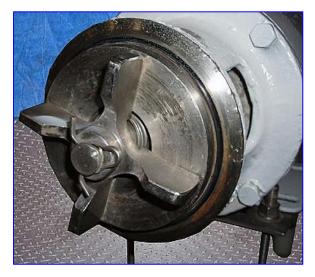

LC Thomsen Centrifugal Pump. Model: 4. S/N: 3A 6661. Pump capacity: 60 gpm @ 47 TDH. Baldor Industrial Motor, 1 hp, 3450 rpm, 208-230/460 V, 3.4-3.2/1.6 amps, 60 Hz, 3 phase. Thomsen pumps are manufactured from type 316 stainless steel and polished to a sanitary finish. Backplates incorporate a ceramic wear ring to reduce replacement costs. Inlet: 1-1/2 in. dia. S-line fitting. Outlets: 1-1/2 in. dia. FNPT. Overall dimensions: 17-1/4 in. L x 6-1/2 in. W x 14 in. H.