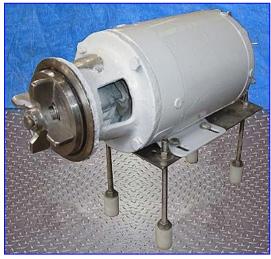

LC Thomsen Centrifugal Pump. Model: 4. S/N: 3A 6661. Pump capacity: 60 gpm @ 47 TDH. Baldor Industrial Motor, 1 hp, 3450 rpm, 208-230/460 V, 3.4-3.2/1.6 amps, 60 Hz, 3 phase. Thomsen pumps are manufactured from type 316 stainless steel and polished to a sanitary finish. Backplates incorporate a ceramic wear ring to reduce replacement costs. Inlet: 1-1/2 in. dia. S-line fitting. Outlets: 1-1/2 in. dia. FNPT. Overall dimensions: 17-1/4 in. L x 6-1/2 in. W x 14 in. H.