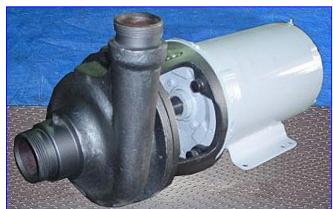

| Ampco Z-Series Centrifugal Pump |                                   |
|---------------------------------|-----------------------------------|
| Mfg: Ampco                      | Model: ZC1                        |
| Stock No. OIP088.               | Serial No <sub>.</sub> H55828-1-1 |

Ampco Z-Series Centrifugal Pump. Model: ZC1. S/N: H55828-1-1. Size: 2-1/2x2. Capacity: 150 gpm @ 80 tdh. Impeller diameter: 5 in. Maximum speed: 3500 rpm. Baldor Industrial Motor, 5 hp, 3450 rpm, 208-230/460 V, 13.1-11.5/5.7 amps, 60 Hz, 3 phase. Ampco's line of heavy duty, pumps are utilized in a wide range of industrial applications due to their high resistance to corrosion from many chemical solutions. Close-coupled. Inlets: (1) 2-1/2 in. dia. ACME fittings. Outlets: (1) 2 in. dia. ACME fittings. Overall dimensions: 2 ft. 1 in. L x 1 ft. W x 1 ft. 2 in. H.