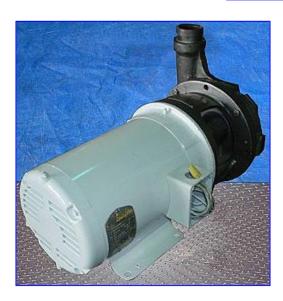

| Ampco Z-Series Centrifugal Pump |                                   |
|---------------------------------|-----------------------------------|
| Mfg: Ampco                      | Model: ZC1                        |
| Stock No. OIP088.               | Serial No <sub>.</sub> H55828-1-1 |

Ampco Z-Series Centrifugal Pump. Model: ZC1. S/N: H55828-1-1. Size: 2-1/2x2. Capacity: 150 gpm @ 80 tdh. Impeller diameter: 5 in. Maximum speed: 3500 rpm. Baldor Industrial Motor, 5 hp, 3450 rpm, 208-230/460 V, 13.1-11.5/5.7 amps, 60 Hz, 3 phase. Ampco's line of heavy duty, pumps are utilized in a wide range of industrial applications due to their high resistance to corrosion from many chemical solutions. Close-coupled. Inlets: (1) 2-1/2 in. dia. ACME fittings. Outlets: (1) 2 in. dia. ACME fittings. Overall dimensions: 2 ft. 1 in. L x 1 ft. W x 1 ft. 2 in. H.