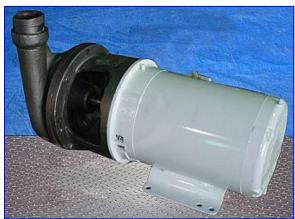

| Ampco Z-Series Centrifugal Pump |                                   |
|---------------------------------|-----------------------------------|
| Mfg: Ampco                      | Model: ZC1                        |
| Stock No. OIP088.               | Serial No <sub>.</sub> H55828-1-1 |

Ampco Z-Series Centrifugal Pump. Model: ZC1. S/N: H55828-1-1. Size: 2-1/2x2. Capacity: 150 gpm @ 80 tdh. Impeller diameter: 5 in. Maximum speed: 3500 rpm. Baldor Industrial Motor, 5 hp, 3450 rpm, 208-230/460 V, 13.1-11.5/5.7 amps, 60 Hz, 3 phase. Ampco's line of heavy duty, pumps are utilized in a wide range of industrial applications due to their high resistance to corrosion from many chemical solutions. Close-coupled. Inlets: (1) 2-1/2 in. dia. ACME fittings. Outlets: (1) 2 in. dia. ACME fittings. Overall dimensions: 2 ft. 1 in. L x 1 ft. W x 1 ft. 2 in. H.