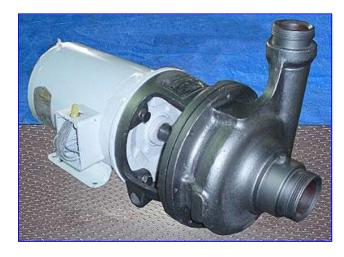

| Ampco Z-Series Centrifugal Pump |                                   |
|---------------------------------|-----------------------------------|
| Mfg: Ampco                      | Model: ZC1                        |
| Stock No. OIP088.               | Serial No <sub>.</sub> H55828-1-1 |

Ampco Z-Series Centrifugal Pump. Model: ZC1. S/N: H55828-1-1. Size: 2-1/2x2. Capacity: 150 gpm @ 80 tdh. Impeller diameter: 5 in. Maximum speed: 3500 rpm. Baldor Industrial Motor, 5 hp, 3450 rpm, 208-230/460 V, 13.1-11.5/5.7 amps, 60 Hz, 3 phase. Ampco's line of heavy duty, pumps are utilized in a wide range of industrial applications due to their high resistance to corrosion from many chemical solutions. Close-coupled. Inlets: (1) 2-1/2 in. dia. ACME fittings. Outlets: (1) 2 in. dia. ACME fittings. Overall dimensions: 2 ft. 1 in. L x 1 ft. W x 1 ft. 2 in. H.