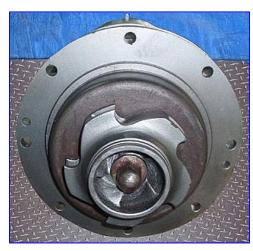

| Ampco Z-Series Centrifugal Pump |                                   |
|---------------------------------|-----------------------------------|
| Mfg: Ampco                      | Model: ZC1                        |
| Stock No. OIP088.               | Serial No <sub>.</sub> H55828-1-1 |

Ampco Z-Series Centrifugal Pump. Model: ZC1. S/N: H55828-1-1. Size: 2-1/2x2. Capacity: 150 gpm @ 80 tdh. Impeller diameter: 5 in. Maximum speed: 3500 rpm. Baldor Industrial Motor, 5 hp, 3450 rpm, 208-230/460 V, 13.1-11.5/5.7 amps, 60 Hz, 3 phase. Ampco's line of heavy duty, pumps are utilized in a wide range of industrial applications due to their high resistance to corrosion from many chemical solutions. Close-coupled. Inlets: (1) 2-1/2 in. dia. ACME fittings. Outlets: (1) 2 in. dia. ACME fittings. Overall dimensions: 2 ft. 1 in. L x 1 ft. W x 1 ft. 2 in. H.