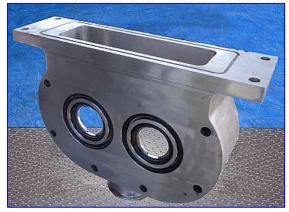

Tri Clover PREDS Positive Displacement Pump. Model: PREDS125-R3M-UC4-ST-S. S/N: T2296J. Capacity: 79 gpm @ 80 psi. Maximum capacity: 120 gpm @ 20 psi. Diplacement per 100 rpm: 30.0 gal. Seal option: double mechanical with flushing. Ajax Electric Motor, 7-1/2 hp, 1200 rpm, 230 rpm (final), 200 V, 22 amps, 60 Hz, 3 phase. Tri-Clover positive pumps handle high viscosity products at elevated GPM and pressure ratings, provide longer seal and rotor life, reduce maintenance costs and downtime, perform effectively on suction lift service, and handle liquids and semi-solids with entrained vapors. For operations such as: liquid sugar, tacky products like corn syrup, and viscous products. Inlets: (1) 9 in. L x 2-1/2 in. W rectangular infeed with a 15 in. L x 4 in. W flange and (4) 1/2 in. thru-holes. Outlets: (1) 3 in. dia. S-line fitting. Overall dimensions: 46 in. L x 20 in. W x 21 in. H.