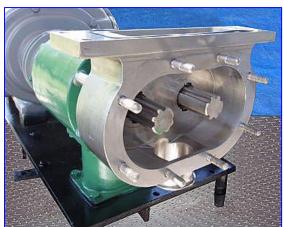

Tri Clover PREDS Positive Displacement Pump. Model: PREDS125-R3M-UC4-ST-S. S/N: T2296J. Capacity: 79 gpm @ 80 psi. Maximum capacity: 120 gpm @ 20 psi. Diplacement per 100 rpm: 30.0 gal. Seal option: double mechanical with flushing. Ajax Electric Motor, 7-1/2 hp, 1200 rpm, 230 rpm (final), 200 V, 22 amps, 60 Hz, 3 phase. Tri-Clover positive pumps handle high viscosity products at elevated GPM and pressure ratings, provide longer seal and rotor life, reduce maintenance costs and downtime, perform effectively on suction lift service, and handle liquids and semi-solids with entrained vapors. For operations such as: liquid sugar, tacky products like corn syrup, and viscous products. Inlets: (1) 9 in. L x 2-1/2 in. W rectangular infeed with a 15 in. L x 4 in. W flange and (4) 1/2 in. thru-holes. Outlets: (1) 3 in. dia. S-line fitting. Overall dimensions: 46 in. L x 20 in. W x 21 in. H.