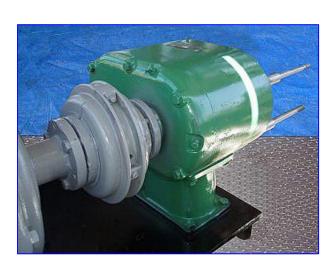

| Tri Clover PREDS Positive Displacement Pump |                               |
|---------------------------------------------|-------------------------------|
| Mfg: Tri Clover                             | Model: PREDS125-R3M-UC4-ST-S  |
| Stock No. OIP097.                           | Serial No <sub>2</sub> T2296J |

Tri Clover PREDS Positive Displacement Pump. Model: PREDS125-R3M-UC4-ST-S. S/N: T2296J. Capacity: 79 gpm @ 80 psi. Maximum capacity: 120 gpm @ 20 psi. Diplacement per 100 rpm: 30.0 gal. Seal option: double mechanical with flushing. Ajax Electric Motor, 7-1/2 hp, 1200 rpm, 230 rpm (final), 200 V, 22 amps, 60 Hz, 3 phase. Tri-Clover positive pumps handle high viscosity products at elevated GPM and pressure ratings, provide longer seal and rotor life, reduce maintenance costs and downtime, perform effectively on suction lift service, and handle liquids and semi-solids with entrained vapors. For operations such as: liquid sugar, tacky products like corn syrup, and viscous products. Inlets: (1) 9 in. L x 2-1/2 in. W rectangular infeed with a 15 in. L x 4 in. W flange and (4) 1/2 in. thru-holes. Outlets: (1) 3 in. dia. S-line fitting. Overall dimensions: 46 in. L x 20 in. W x 21 in. H.