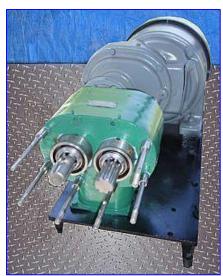

Tri Clover PREDS Positive Displacement Pump. Model: PREDS125-R3M-UC4-ST-S. S/N: T2296J. Capacity: 79 gpm @ 80 psi. Maximum capacity: 120 gpm @ 20 psi. Diplacement per 100 rpm: 30.0 gal. Seal option: double mechanical with flushing. Ajax Electric Motor, 7-1/2 hp, 1200 rpm, 230 rpm (final), 200 V, 22 amps, 60 Hz, 3 phase. Tri-Clover positive pumps handle high viscosity products at elevated GPM and pressure ratings, provide longer seal and rotor life, reduce maintenance costs and downtime, perform effectively on suction lift service, and handle liquids and semi-solids with entrained vapors. For operations such as: liquid sugar, tacky products like corn syrup, and viscous products. Inlets: (1) 9 in. L x 2-1/2 in. W rectangular infeed with a 15 in. L x 4 in. W flange and (4) 1/2 in. thru-holes. Outlets: (1) 3 in. dia. S-line fitting. Overall dimensions: 46 in. L x 20 in. W x 21 in. H.