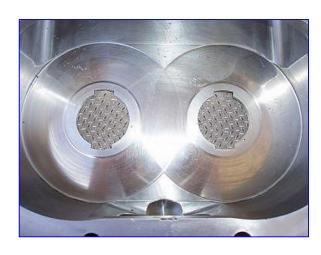

Tri Clover PREDS Positive Displacement Pump. Model: PREDS125-R3M-UC4-ST-S. S/N: T2296J. Capacity: 79 gpm @ 80 psi. Maximum capacity: 120 gpm @ 20 psi. Diplacement per 100 rpm: 30.0 gal. Seal option: double mechanical with flushing. Ajax Electric Motor, 7-1/2 hp, 1200 rpm, 230 rpm (final), 200 V, 22 amps, 60 Hz, 3 phase. Tri-Clover positive pumps handle high viscosity products at elevated GPM and pressure ratings, provide longer seal and rotor life, reduce maintenance costs and downtime, perform effectively on suction lift service, and handle liquids and semi-solids with entrained vapors. For operations such as: liquid sugar, tacky products like corn syrup, and viscous products. Inlets: (1) 9 in. L x 2-1/2 in. W rectangular infeed with a 15 in. L x 4 in. W flange and (4) 1/2 in. thru-holes. Outlets: (1) 3 in. dia. S-line fitting. Overall dimensions: 46 in. L x 20 in. W x 21 in. H.