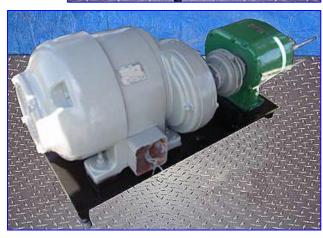

| Tri Clover PREDS Positive Displacement Pump |                               |
|---------------------------------------------|-------------------------------|
| Mfg: Tri Clover                             | Model: PREDS125-R3M-UC4-ST-S  |
| Stock No. OIP097.                           | Serial No <sub>2</sub> T2296J |

Tri Clover PREDS Positive Displacement Pump. Model: PREDS125-R3M-UC4-ST-S. S/N: T2296J. Capacity: 79 gpm @ 80 psi. Maximum capacity: 120 gpm @ 20 psi. Diplacement per 100 rpm: 30.0 gal. Seal option: double mechanical with flushing. Ajax Electric Motor, 7-1/2 hp, 1200 rpm, 230 rpm (final), 200 V, 22 amps, 60 Hz, 3 phase. Tri-Clover positive pumps handle high viscosity products at elevated GPM and pressure ratings, provide longer seal and rotor life, reduce maintenance costs and downtime, perform effectively on suction lift service, and handle liquids and semi-solids with entrained vapors. For operations such as: liquid sugar, tacky products like corn syrup, and viscous products. Inlets: (1) 9 in. L x 2-1/2 in. W rectangular infeed with a 15 in. L x 4 in. W flange and (4) 1/2 in. thru-holes. Outlets: (1) 3 in. dia. S-line fitting. Overall dimensions: 46 in. L x 20 in. W x 21 in. H.