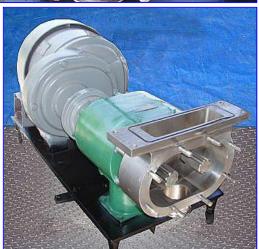

| Tri Clover PREDS Positive Displacement Pump |                               |
|---------------------------------------------|-------------------------------|
| Mfg: Tri Clover                             | Model: PREDS125-R3M-UC4-ST-S  |
| Stock No. OIP097.                           | Serial No <sub>2</sub> T2296J |

Tri Clover PREDS Positive Displacement Pump. Model: PREDS125-R3M-UC4-ST-S. S/N: T2296J. Capacity: 79 gpm @ 80 psi. Maximum capacity: 120 gpm @ 20 psi. Diplacement per 100 rpm: 30.0 gal. Seal option: double mechanical with flushing. Ajax Electric Motor, 7-1/2 hp, 1200 rpm, 230 rpm (final), 200 V, 22 amps, 60 Hz, 3 phase. Tri-Clover positive pumps handle high viscosity products at elevated GPM and pressure ratings, provide longer seal and rotor life, reduce maintenance costs and downtime, perform effectively on suction lift service, and handle liquids and semi-solids with entrained vapors. For operations such as: liquid sugar, tacky products like corn syrup, and viscous products. Inlets: (1) 9 in. L x 2-1/2 in. W rectangular infeed with a 15 in. L x 4 in. W flange and (4) 1/2 in. thru-holes. Outlets: (1) 3 in. dia. S-line fitting. Overall dimensions: 46 in. L x 20 in. W x 21 in. H.