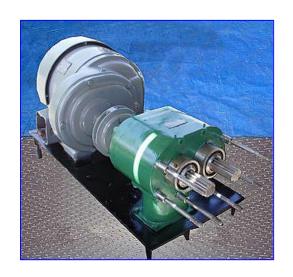

| Tri Clover PREDS Positive Displacement Pump |                               |
|---------------------------------------------|-------------------------------|
| Mfg: Tri Clover                             | Model: PREDS125-R3M-UC4-ST-S  |
| Stock No. OIP097.                           | Serial No <sub>2</sub> T2296J |

Tri Clover PREDS Positive Displacement Pump. Model: PREDS125-R3M-UC4-ST-S. S/N: T2296J. Capacity: 79 gpm @ 80 psi. Maximum capacity: 120 gpm @ 20 psi. Diplacement per 100 rpm: 30.0 gal. Seal option: double mechanical with flushing. Ajax Electric Motor, 7-1/2 hp, 1200 rpm, 230 rpm (final), 200 V, 22 amps, 60 Hz, 3 phase. Tri-Clover positive pumps handle high viscosity products at elevated GPM and pressure ratings, provide longer seal and rotor life, reduce maintenance costs and downtime, perform effectively on suction lift service, and handle liquids and semi-solids with entrained vapors. For operations such as: liquid sugar, tacky products like corn syrup, and viscous products. Inlets: (1) 9 in. L x 2-1/2 in. W rectangular infeed with a 15 in. L x 4 in. W flange and (4) 1/2 in. thru-holes. Outlets: (1) 3 in. dia. S-line fitting. Overall dimensions: 46 in. L x 20 in. W x 21 in. H.