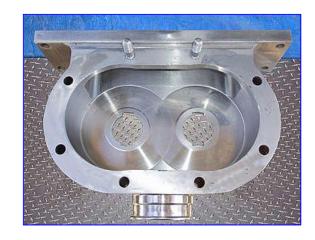

Tri Clover PREDS Positive Displacement Pump. Model: PREDS125-R3M-UC4-ST-S. S/N: T2296J. Capacity: 79 gpm @ 80 psi. Maximum capacity: 120 gpm @ 20 psi. Diplacement per 100 rpm: 30.0 gal. Seal option: double mechanical with flushing. Ajax Electric Motor, 7-1/2 hp, 1200 rpm, 230 rpm (final), 200 V, 22 amps, 60 Hz, 3 phase. Tri-Clover positive pumps handle high viscosity products at elevated GPM and pressure ratings, provide longer seal and rotor life, reduce maintenance costs and downtime, perform effectively on suction lift service, and handle liquids and semi-solids with entrained vapors. For operations such as: liquid sugar, tacky products like corn syrup, and viscous products. Inlets: (1) 9 in. L x 2-1/2 in. W rectangular infeed with a 15 in. L x 4 in. W flange and (4) 1/2 in. thru-holes. Outlets: (1) 3 in. dia. S-line fitting. Overall dimensions: 46 in. L x 20 in. W x 21 in. H.