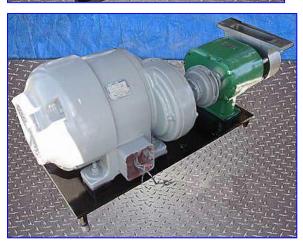

| Tri Clover PREDS Positive Displacement Pump |                               |
|---------------------------------------------|-------------------------------|
| Mfg: Tri Clover                             | Model: PREDS125-R3M-UC4-ST-S  |
| Stock No. OIP097.                           | Serial No <sub>2</sub> T2296J |

Tri Clover PREDS Positive Displacement Pump. Model: PREDS125-R3M-UC4-ST-S. S/N: T2296J. Capacity: 79 gpm @ 80 psi. Maximum capacity: 120 gpm @ 20 psi. Diplacement per 100 rpm: 30.0 gal. Seal option: double mechanical with flushing. Ajax Electric Motor, 7-1/2 hp, 1200 rpm, 230 rpm (final), 200 V, 22 amps, 60 Hz, 3 phase. Tri-Clover positive pumps handle high viscosity products at elevated GPM and pressure ratings, provide longer seal and rotor life, reduce maintenance costs and downtime, perform effectively on suction lift service, and handle liquids and semi-solids with entrained vapors. For operations such as: liquid sugar, tacky products like corn syrup, and viscous products. Inlets: (1) 9 in. L x 2-1/2 in. W rectangular infeed with a 15 in. L x 4 in. W flange and (4) 1/2 in. thru-holes. Outlets: (1) 3 in. dia. S-line fitting. Overall dimensions: 46 in. L x 20 in. W x 21 in. H.