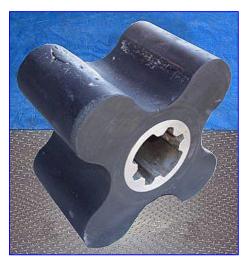

Tri Clover PREDS Positive Displacement Pump. Model: PREDS125-R3M-UC4-ST-S. S/N: T2296J. Capacity: 79 gpm @ 80 psi. Maximum capacity: 120 gpm @ 20 psi. Diplacement per 100 rpm: 30.0 gal. Seal option: double mechanical with flushing. Ajax Electric Motor, 7-1/2 hp, 1200 rpm, 230 rpm (final), 200 V, 22 amps, 60 Hz, 3 phase. Tri-Clover positive pumps handle high viscosity products at elevated GPM and pressure ratings, provide longer seal and rotor life, reduce maintenance costs and downtime, perform effectively on suction lift service, and handle liquids and semi-solids with entrained vapors. For operations such as: liquid sugar, tacky products like corn syrup, and viscous products. Inlets: (1) 9 in. L x 2-1/2 in. W rectangular infeed with a 15 in. L x 4 in. W flange and (4) 1/2 in. thru-holes. Outlets: (1) 3 in. dia. S-line fitting. Overall dimensions: 46 in. L x 20 in. W x 21 in. H.