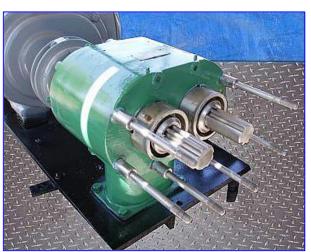

Tri Clover PREDS Positive Displacement Pump. Model: PREDS125-R3M-UC4-ST-S. S/N: T2296J. Capacity: 79 gpm @ 80 psi. Maximum capacity: 120 gpm @ 20 psi. Diplacement per 100 rpm: 30.0 gal. Seal option: double mechanical with flushing. Ajax Electric Motor, 7-1/2 hp, 1200 rpm, 230 rpm (final), 200 V, 22 amps, 60 Hz, 3 phase. Tri-Clover positive pumps handle high viscosity products at elevated GPM and pressure ratings, provide longer seal and rotor life, reduce maintenance costs and downtime, perform effectively on suction lift service, and handle liquids and semi-solids with entrained vapors. For operations such as: liquid sugar, tacky products like corn syrup, and viscous products. Inlets: (1) 9 in. L x 2-1/2 in. W rectangular infeed with a 15 in. L x 4 in. W flange and (4) 1/2 in. thru-holes. Outlets: (1) 3 in. dia. S-line fitting. Overall dimensions: 46 in. L x 20 in. W x 21 in. H.