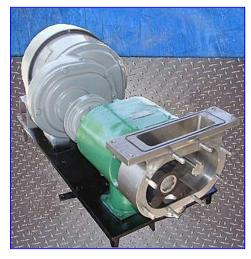

| Tri Clover PREDS Positive Displacement Pump |                               |
|---------------------------------------------|-------------------------------|
| Mfg: Tri Clover                             | Model: PREDS125-R3M-UC4-ST-S  |
| Stock No. OIP097.                           | Serial No <sub>2</sub> T2296J |

Tri Clover PREDS Positive Displacement Pump. Model: PREDS125-R3M-UC4-ST-S. S/N: T2296J. Capacity: 79 gpm @ 80 psi. Maximum capacity: 120 gpm @ 20 psi. Diplacement per 100 rpm: 30.0 gal. Seal option: double mechanical with flushing. Ajax Electric Motor, 7-1/2 hp, 1200 rpm, 230 rpm (final), 200 V, 22 amps, 60 Hz, 3 phase. Tri-Clover positive pumps handle high viscosity products at elevated GPM and pressure ratings, provide longer seal and rotor life, reduce maintenance costs and downtime, perform effectively on suction lift service, and handle liquids and semi-solids with entrained vapors. For operations such as: liquid sugar, tacky products like corn syrup, and viscous products. Inlets: (1) 9 in. L x 2-1/2 in. W rectangular infeed with a 15 in. L x 4 in. W flange and (4) 1/2 in. thru-holes. Outlets: (1) 3 in. dia. S-line fitting. Overall dimensions: 46 in. L x 20 in. W x 21 in. H.