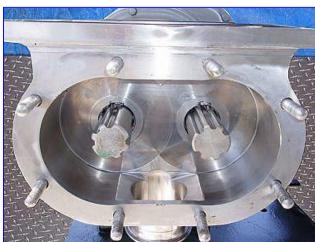

Tri Clover PREDS Positive Displacement Pump. Model: PREDS125-R3M-UC4-ST-S. S/N: T2296J. Capacity: 79 gpm @ 80 psi. Maximum capacity: 120 gpm @ 20 psi. Diplacement per 100 rpm: 30.0 gal. Seal option: double mechanical with flushing. Ajax Electric Motor, 7-1/2 hp, 1200 rpm, 230 rpm (final), 200 V, 22 amps, 60 Hz, 3 phase. Tri-Clover positive pumps handle high viscosity products at elevated GPM and pressure ratings, provide longer seal and rotor life, reduce maintenance costs and downtime, perform effectively on suction lift service, and handle liquids and semi-solids with entrained vapors. For operations such as: liquid sugar, tacky products like corn syrup, and viscous products. Inlets: (1) 9 in. L x 2-1/2 in. W rectangular infeed with a 15 in. L x 4 in. W flange and (4) 1/2 in. thru-holes. Outlets: (1) 3 in. dia. S-line fitting. Overall dimensions: 46 in. L x 20 in. W x 21 in. H.