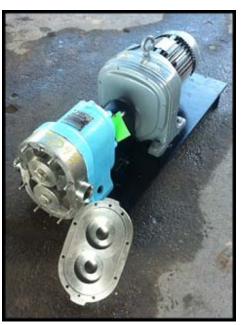

| Waukesha Model 100 Positive Displacement Pump |                      |
|-----------------------------------------------|----------------------|
| Mfg: Waukesha                                 | Model: 100           |
| Stock No: OIP099                              | Serial No: DO22516SS |

Waukesha Model 100 Positive Displacement Pump. S/N: DO22516SS. Flow rate for a new pump is 110 gpm at max rpm of 600. Pump currently is mounted with Sterling Electric motor, 3hp, 1750 rpms, 6.2 gear ratio, 280 rpms final, 230/ 460 Volts, 8.4/ 4.2 amps, 3 phase, 60 hertz. Carbon steel base. Inlet/outlet: 2 in. Bevel seat fittings. Discuss with salesperson your process and product to determine if this pump should handle your specific duty. Overall dimensions: 3 ft. 10 in. L x 1 ft. 4 in. W x 1 ft. 8 in. H.