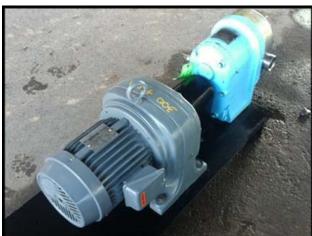

| Waukesha Model 100 Positive Displacement Pump |                      |
|-----------------------------------------------|----------------------|
| Mfg: Waukesha                                 | Model: 100           |
| Stock No: OIP099                              | Serial No: DO22516SS |

Waukesha Model 100 Positive Displacement Pump. S/N: DO22516SS. Flow rate for a new pump is 110 gpm at max rpm of 600. Pump currently is mounted with Sterling Electric motor, 3hp, 1750 rpms, 6.2 gear ratio, 280 rpms final, 230/ 460 Volts, 8.4/ 4.2 amps, 3 phase, 60 hertz. Carbon steel base. Inlet/outlet: 2 in. Bevel seat fittings. Discuss with salesperson your process and product to determine if this pump should handle your specific duty. Overall dimensions: 3 ft. 10 in. L x 1 ft. 4 in. W x 1 ft. 8 in. H.