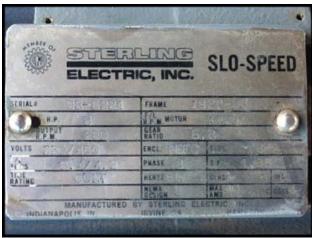

Waukesha Model 100 Positive Displacement Pump. S/N: DO22516SS. Flow rate for a new pump is 110 gpm at max rpm of 600. Pump currently is mounted with Sterling Electric motor, 3hp, 1750 rpms, 6.2 gear ratio, 280 rpms final, 230/ 460 Volts, 8.4/ 4.2 amps, 3 phase, 60 hertz. Carbon steel base. Inlet/outlet: 2 in. Bevel seat fittings. Discuss with salesperson your process and product to determine if this pump should handle your specific duty. Overall dimensions: 3 ft. 10 in. L x 1 ft. 4 in. W x 1 ft. 8 in. H.