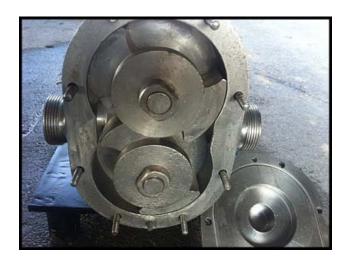

| Waukesha Model 100 Positive Displacement Pump |                      |
|-----------------------------------------------|----------------------|
| Mfg: Waukesha                                 | Model: 100           |
| Stock No: OIP099                              | Serial No: DO22516SS |

Waukesha Model 100 Positive Displacement Pump. S/N: DO22516SS. Flow rate for a new pump is 110 gpm at max rpm of 600. Pump currently is mounted with Sterling Electric motor, 3hp, 1750 rpms, 6.2 gear ratio, 280 rpms final, 230/ 460 Volts, 8.4/ 4.2 amps, 3 phase, 60 hertz. Carbon steel base. Inlet/outlet: 2 in. Bevel seat fittings. Discuss with salesperson your process and product to determine if this pump should handle your specific duty. Overall dimensions: 3 ft. 10 in. L x 1 ft. 4 in. W x 1 ft. 8 in. H.