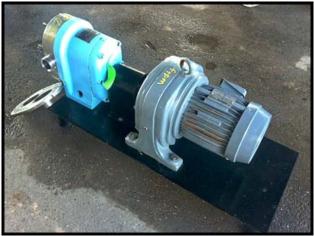

| Waukesha Model 100 Positive Displacement Pump |                      |
|-----------------------------------------------|----------------------|
| Mfg: Waukesha                                 | Model: 100           |
| Stock No: OIP099                              | Serial No: DO22516SS |

Waukesha Model 100 Positive Displacement Pump. S/N: DO22516SS. Flow rate for a new pump is 110 gpm at max rpm of 600. Pump currently is mounted with Sterling Electric motor, 3hp, 1750 rpms, 6.2 gear ratio, 280 rpms final, 230/ 460 Volts, 8.4/ 4.2 amps, 3 phase, 60 hertz. Carbon steel base. Inlet/outlet: 2 in. Bevel seat fittings. Discuss with salesperson your process and product to determine if this pump should handle your specific duty. Overall dimensions: 3 ft. 10 in. L x 1 ft. 4 in. W x 1 ft. 8 in. H.