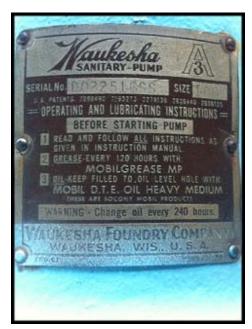

| Waukesha Model 100 Positive Displacement Pump |                      |
|-----------------------------------------------|----------------------|
| Mfg: Waukesha                                 | Model: 100           |
| Stock No: OIP099                              | Serial No: DO22516SS |

Waukesha Model 100 Positive Displacement Pump. S/N: DO22516SS. Flow rate for a new pump is 110 gpm at max rpm of 600. Pump currently is mounted with Sterling Electric motor, 3hp, 1750 rpms, 6.2 gear ratio, 280 rpms final, 230/ 460 Volts, 8.4/ 4.2 amps, 3 phase, 60 hertz. Carbon steel base. Inlet/outlet: 2 in. Bevel seat fittings. Discuss with salesperson your process and product to determine if this pump should handle your specific duty. Overall dimensions: 3 ft. 10 in. L x 1 ft. 4 in. W x 1 ft. 8 in. H.