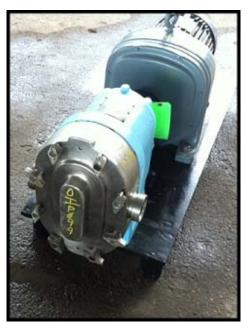

| Waukesha Model 100 Positive Displacement Pump |                      |
|-----------------------------------------------|----------------------|
| Mfg: Waukesha                                 | Model: 100           |
| Stock No: OIP099                              | Serial No: DO22516SS |

Waukesha Model 100 Positive Displacement Pump. S/N: DO22516SS. Flow rate for a new pump is 110 gpm at max rpm of 600. Pump currently is mounted with Sterling Electric motor, 3hp, 1750 rpms, 6.2 gear ratio, 280 rpms final, 230/ 460 Volts, 8.4/ 4.2 amps, 3 phase, 60 hertz. Carbon steel base. Inlet/outlet: 2 in. Bevel seat fittings. Discuss with salesperson your process and product to determine if this pump should handle your specific duty. Overall dimensions: 3 ft. 10 in. L x 1 ft. 4 in. W x 1 ft. 8 in. H.