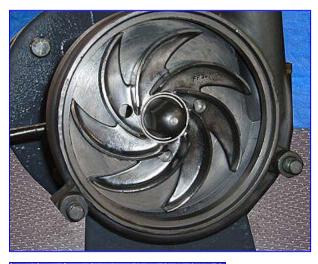

Fristam FP-Series Centrifugal Pump. Model: FP3422. S/N: 342223073. Capacity: 60 gpm. Impeller diameter: 5-3/4 in. Seal option: double mechanical with flushing. Baldor Motor. The FP-Series is the original Fristam pump with established the standard for high performance centrifugals. These heavy-duty, high performance sanitary centrifugal pumps handle the most demanding applications such as vacuum withdrawal from evaporators, viscous, hot, or abrasive products. Completely CIP-and SIP-able. Inlets: (1) 2-1/2 in. dia. S-line fitting. Outlets: (1) 1-1/2 in. dia. S-line fitting. Overall dimensions: 28 in. L x 13 in. W x 14 in. H.