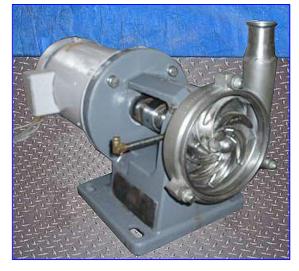

| Fristam FP-Series Centrifugal Pump |                              |
|------------------------------------|------------------------------|
| Mfg: Fristam                       | Model: FP3422                |
| Stock No. OIP101.                  | Serial No <u>.</u> 342223073 |

Fristam FP-Series Centrifugal Pump. Model: FP3422. S/N: 342223073. Capacity: 60 gpm. Impeller diameter: 5-3/4 in. Seal option: double mechanical with flushing. Baldor Motor. The FP-Series is the original Fristam pump with established the standard for high performance centrifugals. These heavy-duty, high performance sanitary centrifugal pumps handle the most demanding applications such as vacuum withdrawal from evaporators, viscous, hot, or abrasive products. Completely CIP-and SIP-able. Inlets: (1) 2-1/2 in. dia. S-line fitting. Outlets: (1) 1-1/2 in. dia. S-line fitting. Overall dimensions: 28 in. L x 13 in. W x 14 in. H.