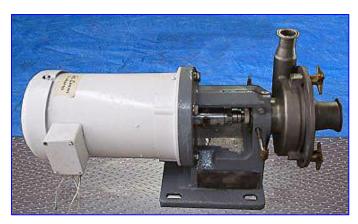

| Fristam FP-Series Centrifugal Pump |                              |
|------------------------------------|------------------------------|
| Mfg: Fristam                       | Model: FP3422                |
| Stock No. OIP101.                  | Serial No <u>.</u> 342223073 |

Fristam FP-Series Centrifugal Pump. Model: FP3422. S/N: 342223073. Capacity: 60 gpm. Impeller diameter: 5-3/4 in. Seal option: double mechanical with flushing. Baldor Motor. The FP-Series is the original Fristam pump with established the standard for high performance centrifugals. These heavy-duty, high performance sanitary centrifugal pumps handle the most demanding applications such as vacuum withdrawal from evaporators, viscous, hot, or abrasive products. Completely CIP-and SIP-able. Inlets: (1) 2-1/2 in. dia. S-line fitting. Outlets: (1) 1-1/2 in. dia. S-line fitting. Overall dimensions: 28 in. L x 13 in. W x 14 in. H.