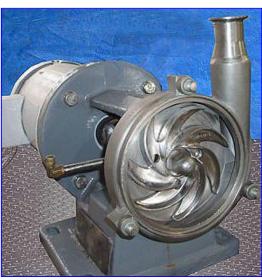

Fristam FP-Series Centrifugal Pump. Model: FP3422. S/N: 342223073. Capacity: 60 gpm. Impeller diameter: 5-3/4 in. Seal option: double mechanical with flushing. Baldor Motor. The FP-Series is the original Fristam pump with established the standard for high performance centrifugals. These heavy-duty, high performance sanitary centrifugal pumps handle the most demanding applications such as vacuum withdrawal from evaporators, viscous, hot, or abrasive products. Completely CIP-and SIP-able. Inlets: (1) 2-1/2 in. dia. S-line fitting. Outlets: (1) 1-1/2 in. dia. S-line fitting. Overall dimensions: 28 in. L x 13 in. W x 14 in. H.