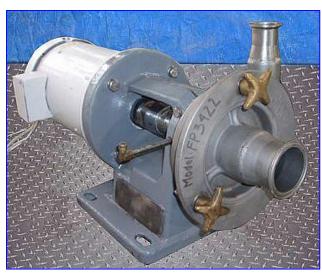

| Fristam FP-Series Centrifugal Pump |                              |
|------------------------------------|------------------------------|
| Mfg: Fristam                       | Model: FP3422                |
| Stock No. OIP101.                  | Serial No <u>.</u> 342223073 |

Fristam FP-Series Centrifugal Pump. Model: FP3422. S/N: 342223073. Capacity: 60 gpm. Impeller diameter: 5-3/4 in. Seal option: double mechanical with flushing. Baldor Motor. The FP-Series is the original Fristam pump with established the standard for high performance centrifugals. These heavy-duty, high performance sanitary centrifugal pumps handle the most demanding applications such as vacuum withdrawal from evaporators, viscous, hot, or abrasive products. Completely CIP-and SIP-able. Inlets: (1) 2-1/2 in. dia. S-line fitting. Outlets: (1) 1-1/2 in. dia. S-line fitting. Overall dimensions: 28 in. L x 13 in. W x 14 in. H.