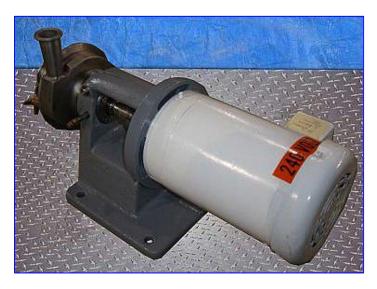

| Fristam FP-Series Centrifugal Pump |                     |
|------------------------------------|---------------------|
| Mfg: Fristam                       | Model: FP712        |
| Stock No. OIP102.                  | Serial No. 12122713 |

Fristam FP-Series Centrifugal Pump. Model: FP712. S/N: 12122713. Capacity: 75 gpm. Impeller diameter: 2-7/8 in. Seal option: double mechanical with flushing. Baldor Industrial Motor. The FP-Series is the original Fristam pump with established the standard for high performance centrifugals. These heavy-duty, high performance sanitary centrifugal pumps handle the most demanding applications such as vacuum withdrawal from evaporators, viscous, hot, or abrasive products. Completely CIP-and SIP-able. Inlets: (1) 2 in. dia. S-line fitting. Outlets: (1) 1-1/2 in. dia. S-line fitting. Overall dimensions: 25-1/2 in. L x 10 in. W x 13 in. H.