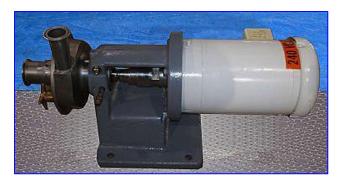

| Fristam FP-Series Centrifugal Pump |                     |
|------------------------------------|---------------------|
| Mfg: Fristam                       | Model: FP712        |
| Stock No. OIP102.                  | Serial No. 12122713 |

Fristam FP-Series Centrifugal Pump. Model: FP712. S/N: 12122713. Capacity: 75 gpm. Impeller diameter: 2-7/8 in. Seal option: double mechanical with flushing. Baldor Industrial Motor. The FP-Series is the original Fristam pump with established the standard for high performance centrifugals. These heavy-duty, high performance sanitary centrifugal pumps handle the most demanding applications such as vacuum withdrawal from evaporators, viscous, hot, or abrasive products. Completely CIP-and SIP-able. Inlets: (1) 2 in. dia. S-line fitting. Outlets: (1) 1-1/2 in. dia. S-line fitting. Overall dimensions: 25-1/2 in. L x 10 in. W x 13 in. H.