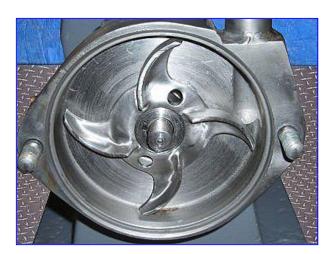

Fristam FP-Series Centrifugal Pump. Model: FP712. S/N: 12122713. Capacity: 75 gpm. Impeller diameter: 2-7/8 in. Seal option: double mechanical with flushing. Baldor Industrial Motor. The FP-Series is the original Fristam pump with established the standard for high performance centrifugals. These heavy-duty, high performance sanitary centrifugal pumps handle the most demanding applications such as vacuum withdrawal from evaporators, viscous, hot, or abrasive products. Completely CIP-and SIP-able. Inlets: (1) 2 in. dia. S-line fitting. Outlets: (1) 1-1/2 in. dia. S-line fitting. Overall dimensions: 25-1/2 in. L x 10 in. W x 13 in. H.