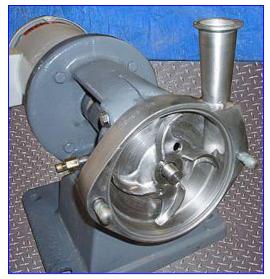

| Fristam FP-Series Centrifugal Pump |                     |
|------------------------------------|---------------------|
| Mfg: Fristam                       | Model: FP712        |
| Stock No. OIP102.                  | Serial No. 12122713 |

Fristam FP-Series Centrifugal Pump. Model: FP712. S/N: 12122713. Capacity: 75 gpm. Impeller diameter: 2-7/8 in. Seal option: double mechanical with flushing. Baldor Industrial Motor. The FP-Series is the original Fristam pump with established the standard for high performance centrifugals. These heavy-duty, high performance sanitary centrifugal pumps handle the most demanding applications such as vacuum withdrawal from evaporators, viscous, hot, or abrasive products. Completely CIP-and SIP-able. Inlets: (1) 2 in. dia. S-line fitting. Outlets: (1) 1-1/2 in. dia. S-line fitting. Overall dimensions: 25-1/2 in. L x 10 in. W x 13 in. H.