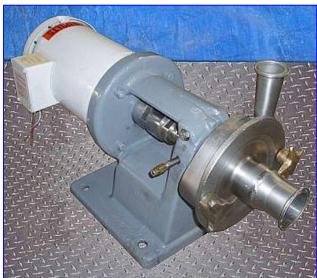

| Fristam FP-Series Centrifugal Pump |                     |
|------------------------------------|---------------------|
| Mfg: Fristam                       | Model: FP712        |
| Stock No. OIP102.                  | Serial No. 12122713 |

Fristam FP-Series Centrifugal Pump. Model: FP712. S/N: 12122713. Capacity: 75 gpm. Impeller diameter: 2-7/8 in. Seal option: double mechanical with flushing. Baldor Industrial Motor. The FP-Series is the original Fristam pump with established the standard for high performance centrifugals. These heavy-duty, high performance sanitary centrifugal pumps handle the most demanding applications such as vacuum withdrawal from evaporators, viscous, hot, or abrasive products. Completely CIP-and SIP-able. Inlets: (1) 2 in. dia. S-line fitting. Outlets: (1) 1-1/2 in. dia. S-line fitting. Overall dimensions: 25-1/2 in. L x 10 in. W x 13 in. H.