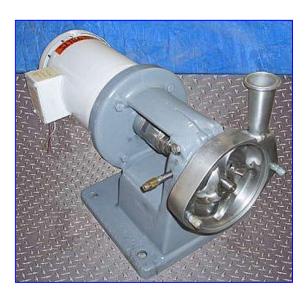

| Fristam FP-Series Centrifugal Pump |                     |
|------------------------------------|---------------------|
| Mfg: Fristam                       | Model: FP712        |
| Stock No. OIP102.                  | Serial No. 12122713 |

Fristam FP-Series Centrifugal Pump. Model: FP712. S/N: 12122713. Capacity: 75 gpm. Impeller diameter: 2-7/8 in. Seal option: double mechanical with flushing. Baldor Industrial Motor. The FP-Series is the original Fristam pump with established the standard for high performance centrifugals. These heavy-duty, high performance sanitary centrifugal pumps handle the most demanding applications such as vacuum withdrawal from evaporators, viscous, hot, or abrasive products. Completely CIP-and SIP-able. Inlets: (1) 2 in. dia. S-line fitting. Outlets: (1) 1-1/2 in. dia. S-line fitting. Overall dimensions: 25-1/2 in. L x 10 in. W x 13 in. H.