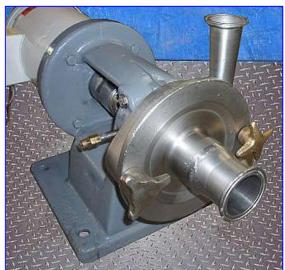

| Fristam FP-Series Centrifugal Pump |                     |
|------------------------------------|---------------------|
| Mfg: Fristam                       | Model: FP712        |
| Stock No. OIP102.                  | Serial No. 12122713 |

Fristam FP-Series Centrifugal Pump. Model: FP712. S/N: 12122713. Capacity: 75 gpm. Impeller diameter: 2-7/8 in. Seal option: double mechanical with flushing. Baldor Industrial Motor. The FP-Series is the original Fristam pump with established the standard for high performance centrifugals. These heavy-duty, high performance sanitary centrifugal pumps handle the most demanding applications such as vacuum withdrawal from evaporators, viscous, hot, or abrasive products. Completely CIP-and SIP-able. Inlets: (1) 2 in. dia. S-line fitting. Outlets: (1) 1-1/2 in. dia. S-line fitting. Overall dimensions: 25-1/2 in. L x 10 in. W x 13 in. H.