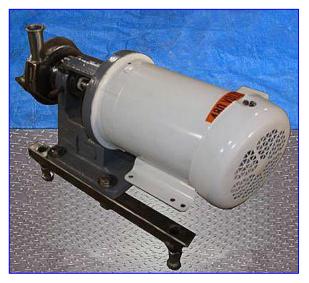

Fristam FP-Series Centrifugal Pump. S/N: 12122759. Capacity: 150 gpm. Impeller diameter: 5.00 in. Seal option: double mechanical with flushing. Baldor Industrial Motor, 5 hp, 3450 rpm, 208-230/460 V, 13-12/6 amps, 60 Hz, 3 phase. The FP-Series is the original Fristam pump with established the standard for high performance centrifugals. These heavy-duty, high performance sanitary centrifugal pumps handle the most demanding applications such as vacuum withdrawal from evaporators, viscous, hot, or abrasive products. Completely CIP-and SIP-able. Inlets: (2) 2-1/2 in. dia. S-line. Outlets: (1) 1-1/2 in. dia. S-line. Overall dimensions: 29 in. L x 13 in. W x 18-1/2 in. H.