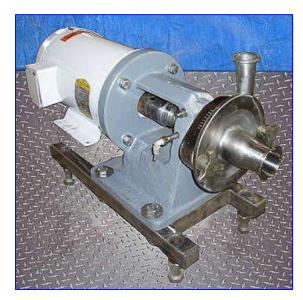

Fristam FP-Series Centrifugal Pump. S/N: 12122759. Capacity: 150 gpm. Impeller diameter: 5.00 in. Seal option: double mechanical with flushing. Baldor Industrial Motor, 5 hp, 3450 rpm, 208-230/460 V, 13-12/6 amps, 60 Hz, 3 phase. The FP-Series is the original Fristam pump with established the standard for high performance centrifugals. These heavy-duty, high performance sanitary centrifugal pumps handle the most demanding applications such as vacuum withdrawal from evaporators, viscous, hot, or abrasive products. Completely CIP-and SIP-able. Inlets: (2) 2-1/2 in. dia. S-line. Outlets: (1) 1-1/2 in. dia. S-line. Overall dimensions: 29 in. L x 13 in. W x 18-1/2 in. H.