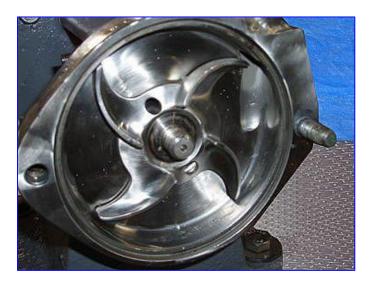

Fristam FP-Series Centrifugal Pump. S/N: 12122759. Capacity: 150 gpm. Impeller diameter: 5.00 in. Seal option: double mechanical with flushing. Baldor Industrial Motor, 5 hp, 3450 rpm, 208-230/460 V, 13-12/6 amps, 60 Hz, 3 phase. The FP-Series is the original Fristam pump with established the standard for high performance centrifugals. These heavy-duty, high performance sanitary centrifugal pumps handle the most demanding applications such as vacuum withdrawal from evaporators, viscous, hot, or abrasive products. Completely CIP-and SIP-able. Inlets: (2) 2-1/2 in. dia. S-line. Outlets: (1) 1-1/2 in. dia. S-line. Overall dimensions: 29 in. L x 13 in. W x 18-1/2 in. H.