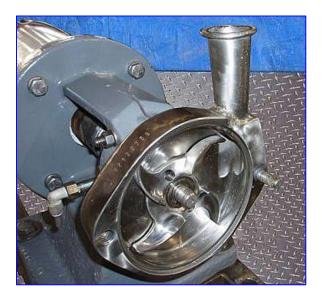

Fristam FP-Series Centrifugal Pump. S/N: 12122759. Capacity: 150 gpm. Impeller diameter: 5.00 in. Seal option: double mechanical with flushing. Baldor Industrial Motor, 5 hp, 3450 rpm, 208-230/460 V, 13-12/6 amps, 60 Hz, 3 phase. The FP-Series is the original Fristam pump with established the standard for high performance centrifugals. These heavy-duty, high performance sanitary centrifugal pumps handle the most demanding applications such as vacuum withdrawal from evaporators, viscous, hot, or abrasive products. Completely CIP-and SIP-able. Inlets: (2) 2-1/2 in. dia. S-line. Outlets: (1) 1-1/2 in. dia. S-line. Overall dimensions: 29 in. L x 13 in. W x 18-1/2 in. H.