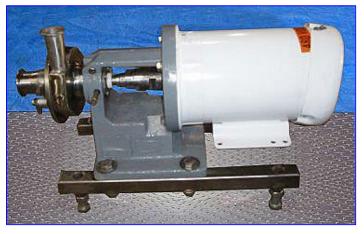

Fristam FP-Series Centrifugal Pump. S/N: 12122759. Capacity: 150 gpm. Impeller diameter: 5.00 in. Seal option: double mechanical with flushing. Baldor Industrial Motor, 5 hp, 3450 rpm, 208-230/460 V, 13-12/6 amps, 60 Hz, 3 phase. The FP-Series is the original Fristam pump with established the standard for high performance centrifugals. These heavy-duty, high performance sanitary centrifugal pumps handle the most demanding applications such as vacuum withdrawal from evaporators, viscous, hot, or abrasive products. Completely CIP-and SIP-able. Inlets: (2) 2-1/2 in. dia. S-line. Outlets: (1) 1-1/2 in. dia. S-line. Overall dimensions: 29 in. L x 13 in. W x 18-1/2 in. H.