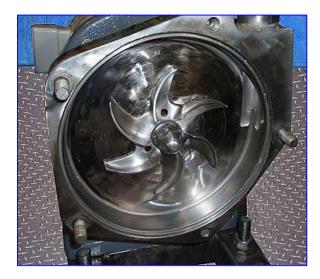

Fristam FP-Series Centrifugal Pump. Model: FP742. S/N: 42122495. Capacity: 100 gpm. Impeller diameter: 5-3/4 in. Seal option: double mechanical with flushing. Motor, 230 V, 7.5 amps. The FP-Series is the original Fristam pump with established the standard for high performance centrifugals. These heavy-duty, high performance sanitary centrifugal pumps handle the most demanding applications such as vacuum withdrawal from evaporators, viscous, hot, or abrasive products. Completely CIP-and SIP-able. Inlets: (1) 2-1/2 in. dia. S-line fittings. Outlets: (1) 2 in. dia. S-line fittings. Overall dimensions: 29 in. L x 13 in. W x 18-1/2 in. H.