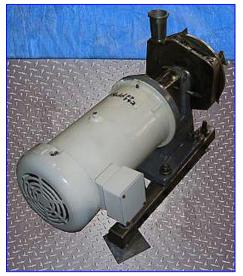

Fristam FP-Series Centrifugal Pump. Model: FP742. S/N: 42122495. Capacity: 100 gpm. Impeller diameter: 5-3/4 in. Seal option: double mechanical with flushing. Motor, 230 V, 7.5 amps. The FP-Series is the original Fristam pump with established the standard for high performance centrifugals. These heavy-duty, high performance sanitary centrifugal pumps handle the most demanding applications such as vacuum withdrawal from evaporators, viscous, hot, or abrasive products. Completely CIP-and SIP-able. Inlets: (1) 2-1/2 in. dia. S-line fittings. Outlets: (1) 2 in. dia. S-line fittings. Overall dimensions: 29 in. L x 13 in. W x 18-1/2 in. H.