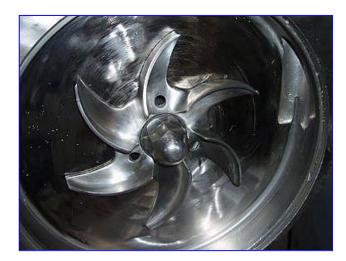

Fristam FP-Series Centrifugal Pump. Model: FP742. S/N: 42122495. Capacity: 100 gpm. Impeller diameter: 5-3/4 in. Seal option: double mechanical with flushing. Motor, 230 V, 7.5 amps. The FP-Series is the original Fristam pump with established the standard for high performance centrifugals. These heavy-duty, high performance sanitary centrifugal pumps handle the most demanding applications such as vacuum withdrawal from evaporators, viscous, hot, or abrasive products. Completely CIP-and SIP-able. Inlets: (1) 2-1/2 in. dia. S-line fittings. Outlets: (1) 2 in. dia. S-line fittings. Overall dimensions: 29 in. L x 13 in. W x 18-1/2 in. H.