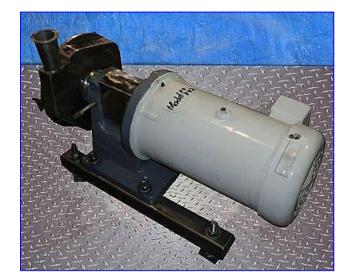

Fristam FP-Series Centrifugal Pump. Model: FP742. S/N: 42122495. Capacity: 100 gpm. Impeller diameter: 5-3/4 in. Seal option: double mechanical with flushing. Motor, 230 V, 7.5 amps. The FP-Series is the original Fristam pump with established the standard for high performance centrifugals. These heavy-duty, high performance sanitary centrifugal pumps handle the most demanding applications such as vacuum withdrawal from evaporators, viscous, hot, or abrasive products. Completely CIP-and SIP-able. Inlets: (1) 2-1/2 in. dia. S-line fittings. Outlets: (1) 2 in. dia. S-line fittings. Overall dimensions: 29 in. L x 13 in. W x 18-1/2 in. H.