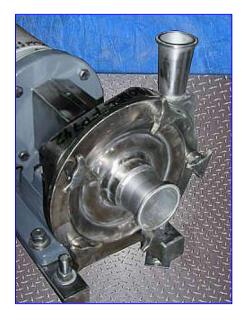

Fristam FP-Series Centrifugal Pump. Model: FP742. S/N: 42122495. Capacity: 100 gpm. Impeller diameter: 5-3/4 in. Seal option: double mechanical with flushing. Motor, 230 V, 7.5 amps. The FP-Series is the original Fristam pump with established the standard for high performance centrifugals. These heavy-duty, high performance sanitary centrifugal pumps handle the most demanding applications such as vacuum withdrawal from evaporators, viscous, hot, or abrasive products. Completely CIP-and SIP-able. Inlets: (1) 2-1/2 in. dia. S-line fittings. Outlets: (1) 2 in. dia. S-line fittings. Overall dimensions: 29 in. L x 13 in. W x 18-1/2 in. H.