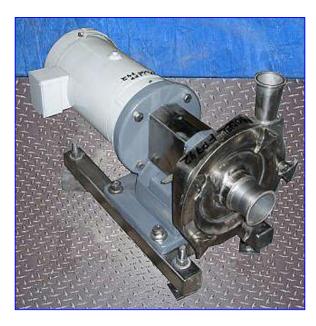

Fristam FP-Series Centrifugal Pump. Model: FP742. S/N: 42122495. Capacity: 100 gpm. Impeller diameter: 5-3/4 in. Seal option: double mechanical with flushing. Motor, 230 V, 7.5 amps. The FP-Series is the original Fristam pump with established the standard for high performance centrifugals. These heavy-duty, high performance sanitary centrifugal pumps handle the most demanding applications such as vacuum withdrawal from evaporators, viscous, hot, or abrasive products. Completely CIP-and SIP-able. Inlets: (1) 2-1/2 in. dia. S-line fittings. Outlets: (1) 2 in. dia. S-line fittings. Overall dimensions: 29 in. L x 13 in. W x 18-1/2 in. H.