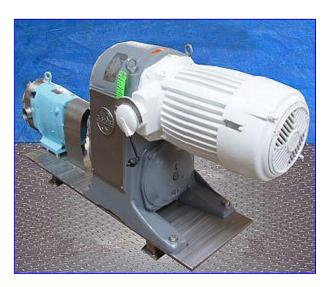

Waukesha 60 Positve Displacement Pump. Model: 60. S/N: 2785 SS. 3-A Sanitary rated. Pumping capacity (min/max): 12/60 gpm. Displacement per revolution: 0.153 gal. Nominal capacity: 90 gpm. Maximum rpm: 600. Seal option: o-ring. U.S. Motor, 7-1/2 hp, 1800 rpm, 23/460 V, 24.5/12.25 amps, 60 Hz, 3 phase. U.S. Varidrive Module, 80 rpm (min), 395 rpm (max). Typical product application: (beverage), fruit concentrates, fruit drinks, wine, (confectionery) syrups, cream fillings, chocolate, (dairy) cream, milk, butter. Inlets/outlets: 2-1/2 in. dia. S-line fittings. Overall dimensions: 65 in. L x 20 in. W x 32-1/2 in. H.