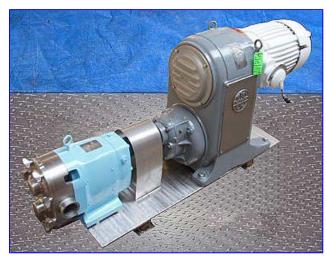

Waukesha 60 Positve Displacement Pump. Model: 60. S/N: 2785 SS. 3-A Sanitary rated. Pumping capacity (min/max): 12/60 gpm. Displacement per revolution: 0.153 gal. Nominal capacity: 90 gpm. Maximum rpm: 600. Seal option: o-ring. U.S. Motor, 7-1/2 hp, 1800 rpm, 23/460 V, 24.5/12.25 amps, 60 Hz, 3 phase. U.S. Varidrive Module, 80 rpm (min), 395 rpm (max). Typical product application: (beverage), fruit concentrates, fruit drinks, wine, (confectionery) syrups, cream fillings, chocolate, (dairy) cream, milk, butter. Inlets/outlets: 2-1/2 in. dia. S-line fittings. Overall dimensions: 65 in. L x 20 in. W x 32-1/2 in. H.