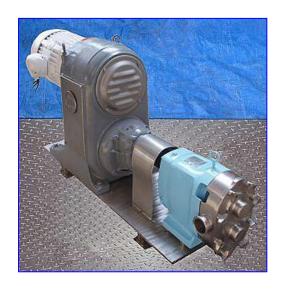

Waukesha 60 Positve Displacement Pump. Model: 60. S/N: 2785 SS. 3-A Sanitary rated. Pumping capacity (min/max): 12/60 gpm. Displacement per revolution: 0.153 gal. Nominal capacity: 90 gpm. Maximum rpm: 600. Seal option: o-ring. U.S. Motor, 7-1/2 hp, 1800 rpm, 23/460 V, 24.5/12.25 amps, 60 Hz, 3 phase. U.S. Varidrive Module, 80 rpm (min), 395 rpm (max). Typical product application: (beverage), fruit concentrates, fruit drinks, wine, (confectionery) syrups, cream fillings, chocolate, (dairy) cream, milk, butter. Inlets/outlets: 2-1/2 in. dia. S-line fittings. Overall dimensions: 65 in. L x 20 in. W x 32-1/2 in. H.