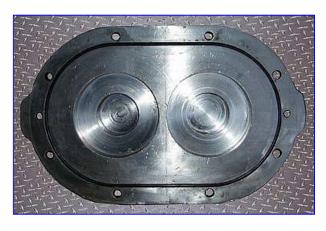

Waukesha 60 Positve Displacement Pump. Model: 60. S/N: 2785 SS. 3-A Sanitary rated. Pumping capacity (min/max): 12/60 gpm. Displacement per revolution: 0.153 gal. Nominal capacity: 90 gpm. Maximum rpm: 600. Seal option: o-ring. U.S. Motor, 7-1/2 hp, 1800 rpm, 23/460 V, 24.5/12.25 amps, 60 Hz, 3 phase. U.S. Varidrive Module, 80 rpm (min), 395 rpm (max). Typical product application: (beverage), fruit concentrates, fruit drinks, wine, (confectionery) syrups, cream fillings, chocolate, (dairy) cream, milk, butter. Inlets/outlets: 2-1/2 in. dia. S-line fittings. Overall dimensions: 65 in. L x 20 in. W x 32-1/2 in. H.