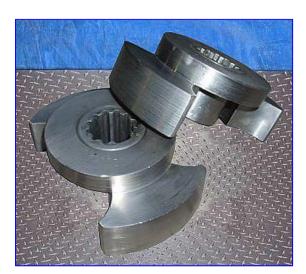

Waukesha 60 Positve Displacement Pump. Model: 60. S/N: 2785 SS. 3-A Sanitary rated. Pumping capacity (min/max): 12/60 gpm. Displacement per revolution: 0.153 gal. Nominal capacity: 90 gpm. Maximum rpm: 600. Seal option: o-ring. U.S. Motor, 7-1/2 hp, 1800 rpm, 23/460 V, 24.5/12.25 amps, 60 Hz, 3 phase. U.S. Varidrive Module, 80 rpm (min), 395 rpm (max). Typical product application: (beverage), fruit concentrates, fruit drinks, wine, (confectionery) syrups, cream fillings, chocolate, (dairy) cream, milk, butter. Inlets/outlets: 2-1/2 in. dia. S-line fittings. Overall dimensions: 65 in. L x 20 in. W x 32-1/2 in. H.