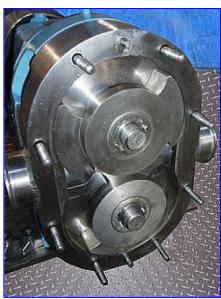

Waukesha 60 Positve Displacement Pump. Model: 60. S/N: 2785 SS. 3-A Sanitary rated. Pumping capacity (min/max): 12/60 gpm. Displacement per revolution: 0.153 gal. Nominal capacity: 90 gpm. Maximum rpm: 600. Seal option: o-ring. U.S. Motor, 7-1/2 hp, 1800 rpm, 23/460 V, 24.5/12.25 amps, 60 Hz, 3 phase. U.S. Varidrive Module, 80 rpm (min), 395 rpm (max). Typical product application: (beverage), fruit concentrates, fruit drinks, wine, (confectionery) syrups, cream fillings, chocolate, (dairy) cream, milk, butter. Inlets/outlets: 2-1/2 in. dia. S-line fittings. Overall dimensions: 65 in. L x 20 in. W x 32-1/2 in. H.