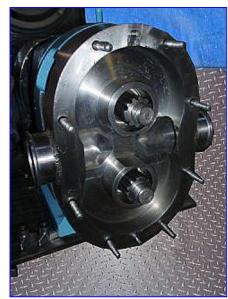

Waukesha 60 Positve Displacement Pump. Model: 60. S/N: 2785 SS. 3-A Sanitary rated. Pumping capacity (min/max): 12/60 gpm. Displacement per revolution: 0.153 gal. Nominal capacity: 90 gpm. Maximum rpm: 600. Seal option: o-ring. U.S. Motor, 7-1/2 hp, 1800 rpm, 23/460 V, 24.5/12.25 amps, 60 Hz, 3 phase. U.S. Varidrive Module, 80 rpm (min), 395 rpm (max). Typical product application: (beverage), fruit concentrates, fruit drinks, wine, (confectionery) syrups, cream fillings, chocolate, (dairy) cream, milk, butter. Inlets/outlets: 2-1/2 in. dia. S-line fittings. Overall dimensions: 65 in. L x 20 in. W x 32-1/2 in. H.