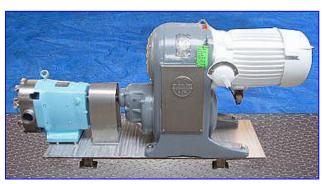

| Waukesha 60 Positve Displacement Pump |                    |
|---------------------------------------|--------------------|
| Mfg: Waukesha                         | Model: 60          |
| Stock No. OIP105.                     | Serial No. 2785 SS |

Waukesha 60 Positve Displacement Pump. Model: 60. S/N: 2785 SS. 3-A Sanitary rated. Pumping capacity (min/max): 12/60 gpm. Displacement per revolution: 0.153 gal. Nominal capacity: 90 gpm. Maximum rpm: 600. Seal option: o-ring. U.S. Motor, 7-1/2 hp, 1800 rpm, 23/460 V, 24.5/12.25 amps, 60 Hz, 3 phase. U.S. Varidrive Module, 80 rpm (min), 395 rpm (max). Typical product application: (beverage), fruit concentrates, fruit drinks, wine, (confectionery) syrups, cream fillings, chocolate, (dairy) cream, milk, butter. Inlets/outlets: 2-1/2 in. dia. S-line fittings. Overall dimensions: 65 in. L x 20 in. W x 32-1/2 in. H.