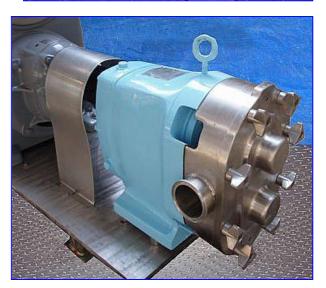

Waukesha 60 Positve Displacement Pump. Model: 60. S/N: 2785 SS. 3-A Sanitary rated. Pumping capacity (min/max): 12/60 gpm. Displacement per revolution: 0.153 gal. Nominal capacity: 90 gpm. Maximum rpm: 600. Seal option: o-ring. U.S. Motor, 7-1/2 hp, 1800 rpm, 23/460 V, 24.5/12.25 amps, 60 Hz, 3 phase. U.S. Varidrive Module, 80 rpm (min), 395 rpm (max). Typical product application: (beverage), fruit concentrates, fruit drinks, wine, (confectionery) syrups, cream fillings, chocolate, (dairy) cream, milk, butter. Inlets/outlets: 2-1/2 in. dia. S-line fittings. Overall dimensions: 65 in. L x 20 in. W x 32-1/2 in. H.