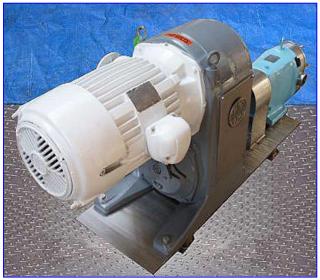

Waukesha 60 Positve Displacement Pump. Model: 60. S/N: 2785 SS. 3-A Sanitary rated. Pumping capacity (min/max): 12/60 gpm. Displacement per revolution: 0.153 gal. Nominal capacity: 90 gpm. Maximum rpm: 600. Seal option: o-ring. U.S. Motor, 7-1/2 hp, 1800 rpm, 23/460 V, 24.5/12.25 amps, 60 Hz, 3 phase. U.S. Varidrive Module, 80 rpm (min), 395 rpm (max). Typical product application: (beverage), fruit concentrates, fruit drinks, wine, (confectionery) syrups, cream fillings, chocolate, (dairy) cream, milk, butter. Inlets/outlets: 2-1/2 in. dia. S-line fittings. Overall dimensions: 65 in. L x 20 in. W x 32-1/2 in. H.