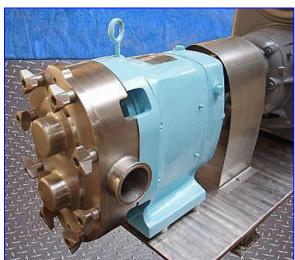

Waukesha 60 Positve Displacement Pump. Model: 60. S/N: 2785 SS. 3-A Sanitary rated. Pumping capacity (min/max): 12/60 gpm. Displacement per revolution: 0.153 gal. Nominal capacity: 90 gpm. Maximum rpm: 600. Seal option: o-ring. U.S. Motor, 7-1/2 hp, 1800 rpm, 23/460 V, 24.5/12.25 amps, 60 Hz, 3 phase. U.S. Varidrive Module, 80 rpm (min), 395 rpm (max). Typical product application: (beverage), fruit concentrates, fruit drinks, wine, (confectionery) syrups, cream fillings, chocolate, (dairy) cream, milk, butter. Inlets/outlets: 2-1/2 in. dia. S-line fittings. Overall dimensions: 65 in. L x 20 in. W x 32-1/2 in. H.