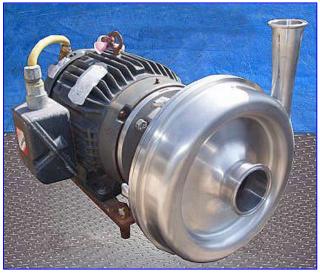

Alfa Laval LKH Series Centrifugal Pump. Model: LKH-40. S/N: 68560. Capacity: 280 gpm @ 50 tdh and 30 psi. Impeller diameter: 9 in. Baldor Industrial Motor, 10 hp, 1750 rpm, 230/460 V, 23.4/14.2 amps, 60 Hz, 3 phase. LKH-Series centrifugal pumps feature enlarged inlets. The advanced impeller design results in unobstructed product flow and low NPSH requirements. Designed for CIP or manual cleaning. All product contact parts are constructed of AISI 316L stainless steel. Inlets: (1) 3 in. dia. S-line fitting. Outlets: (1) 2 in. dia. S-line fitting. Overall dimensions: 25 in. L x 16-1/2 in. W x 16 in. H.