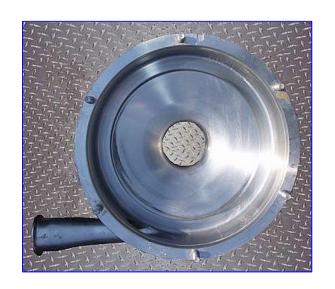

| Alfa Laval LKH Series Centrifugal Pump |                          |
|----------------------------------------|--------------------------|
| Mfg: Alfa Laval                        | Model: LKH-40            |
| Stock No. OIP107.                      | Serial No <u>.</u> 68560 |

Alfa Laval LKH Series Centrifugal Pump. Model: LKH-40. S/N: 68560. Capacity: 280 gpm @ 50 tdh and 30 psi. Impeller diameter: 9 in. Baldor Industrial Motor, 10 hp, 1750 rpm, 230/460 V, 23.4/14.2 amps, 60 Hz, 3 phase. LKH-Series centrifugal pumps feature enlarged inlets. The advanced impeller design results in unobstructed product flow and low NPSH requirements. Designed for CIP or manual cleaning. All product contact parts are constructed of AISI 316L stainless steel. Inlets: (1) 3 in. dia. S-line fitting. Outlets: (1) 2 in. dia. S-line fitting. Overall dimensions: 25 in. L x 16-1/2 in. W x 16 in. H.