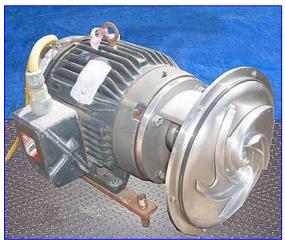

Alfa Laval LKH Series Centrifugal Pump. Model: LKH-40. S/N: 68560. Capacity: 280 gpm @ 50 tdh and 30 psi. Impeller diameter: 9 in. Baldor Industrial Motor, 10 hp, 1750 rpm, 230/460 V, 23.4/14.2 amps, 60 Hz, 3 phase. LKH-Series centrifugal pumps feature enlarged inlets. The advanced impeller design results in unobstructed product flow and low NPSH requirements. Designed for CIP or manual cleaning. All product contact parts are constructed of AISI 316L stainless steel. Inlets: (1) 3 in. dia. S-line fitting. Outlets: (1) 2 in. dia. S-line fitting. Overall dimensions: 25 in. L x 16-1/2 in. W x 16 in. H.