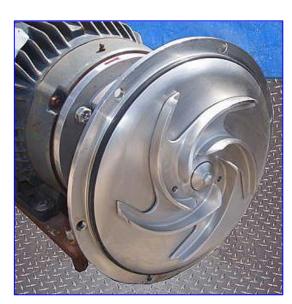

Alfa Laval LKH Series Centrifugal Pump. Model: LKH-40. S/N: 68560. Capacity: 280 gpm @ 50 tdh and 30 psi. Impeller diameter: 9 in. Baldor Industrial Motor, 10 hp, 1750 rpm, 230/460 V, 23.4/14.2 amps, 60 Hz, 3 phase. LKH-Series centrifugal pumps feature enlarged inlets. The advanced impeller design results in unobstructed product flow and low NPSH requirements. Designed for CIP or manual cleaning. All product contact parts are constructed of AISI 316L stainless steel. Inlets: (1) 3 in. dia. S-line fitting. Outlets: (1) 2 in. dia. S-line fitting. Overall dimensions: 25 in. L x 16-1/2 in. W x 16 in. H.