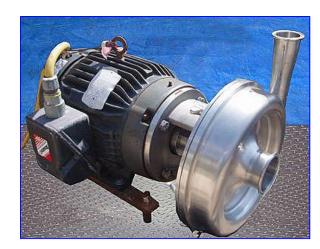

| Alfa Laval LKH Series Centrifugal Pump |                          |
|----------------------------------------|--------------------------|
| Mfg: Alfa Laval                        | Model: LKH-40            |
| Stock No. OIP107.                      | Serial No <u>.</u> 68560 |

Alfa Laval LKH Series Centrifugal Pump. Model: LKH-40. S/N: 68560. Capacity: 280 gpm @ 50 tdh and 30 psi. Impeller diameter: 9 in. Baldor Industrial Motor, 10 hp, 1750 rpm, 230/460 V, 23.4/14.2 amps, 60 Hz, 3 phase. LKH-Series centrifugal pumps feature enlarged inlets. The advanced impeller design results in unobstructed product flow and low NPSH requirements. Designed for CIP or manual cleaning. All product contact parts are constructed of AISI 316L stainless steel. Inlets: (1) 3 in. dia. S-line fitting. Outlets: (1) 2 in. dia. S-line fitting. Overall dimensions: 25 in. L x 16-1/2 in. W x 16 in. H.