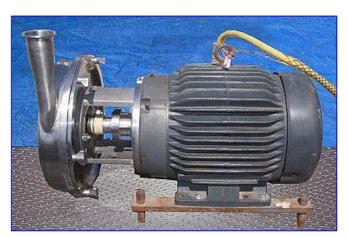

| Alfa Laval LKH Series Centrifugal Pump |                          |
|----------------------------------------|--------------------------|
| Mfg: Alfa Laval                        | Model: LKH-40            |
| Stock No. OIP107.                      | Serial No <u>.</u> 68560 |

Alfa Laval LKH Series Centrifugal Pump. Model: LKH-40. S/N: 68560. Capacity: 280 gpm @ 50 tdh and 30 psi. Impeller diameter: 9 in. Baldor Industrial Motor, 10 hp, 1750 rpm, 230/460 V, 23.4/14.2 amps, 60 Hz, 3 phase. LKH-Series centrifugal pumps feature enlarged inlets. The advanced impeller design results in unobstructed product flow and low NPSH requirements. Designed for CIP or manual cleaning. All product contact parts are constructed of AISI 316L stainless steel. Inlets: (1) 3 in. dia. S-line fitting. Outlets: (1) 2 in. dia. S-line fitting. Overall dimensions: 25 in. L x 16-1/2 in. W x 16 in. H.