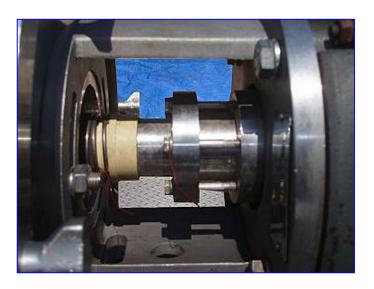

| Alfa Laval LKH Series Centrifugal Pump |                          |
|----------------------------------------|--------------------------|
| Mfg: Alfa Laval                        | Model: LKH-40            |
| Stock No. OIP107.                      | Serial No <u>.</u> 68560 |

Alfa Laval LKH Series Centrifugal Pump. Model: LKH-40. S/N: 68560. Capacity: 280 gpm @ 50 tdh and 30 psi. Impeller diameter: 9 in. Baldor Industrial Motor, 10 hp, 1750 rpm, 230/460 V, 23.4/14.2 amps, 60 Hz, 3 phase. LKH-Series centrifugal pumps feature enlarged inlets. The advanced impeller design results in unobstructed product flow and low NPSH requirements. Designed for CIP or manual cleaning. All product contact parts are constructed of AISI 316L stainless steel. Inlets: (1) 3 in. dia. S-line fitting. Outlets: (1) 2 in. dia. S-line fitting. Overall dimensions: 25 in. L x 16-1/2 in. W x 16 in. H.