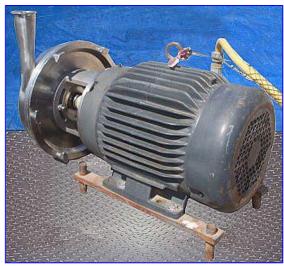

| Alfa Laval LKH Series Centrifugal Pump |                          |
|----------------------------------------|--------------------------|
| Mfg: Alfa Laval                        | Model: LKH-40            |
| Stock No. OIP107.                      | Serial No <u>.</u> 68560 |

Alfa Laval LKH Series Centrifugal Pump. Model: LKH-40. S/N: 68560. Capacity: 280 gpm @ 50 tdh and 30 psi. Impeller diameter: 9 in. Baldor Industrial Motor, 10 hp, 1750 rpm, 230/460 V, 23.4/14.2 amps, 60 Hz, 3 phase. LKH-Series centrifugal pumps feature enlarged inlets. The advanced impeller design results in unobstructed product flow and low NPSH requirements. Designed for CIP or manual cleaning. All product contact parts are constructed of AISI 316L stainless steel. Inlets: (1) 3 in. dia. S-line fitting. Outlets: (1) 2 in. dia. S-line fitting. Overall dimensions: 25 in. L x 16-1/2 in. W x 16 in. H.