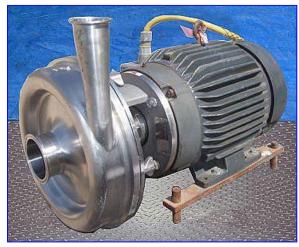

Alfa Laval LKH Series Centrifugal Pump. Model: LKH-40. S/N: 68560. Capacity: 280 gpm @ 50 tdh and 30 psi. Impeller diameter: 9 in. Baldor Industrial Motor, 10 hp, 1750 rpm, 230/460 V, 23.4/14.2 amps, 60 Hz, 3 phase. LKH-Series centrifugal pumps feature enlarged inlets. The advanced impeller design results in unobstructed product flow and low NPSH requirements. Designed for CIP or manual cleaning. All product contact parts are constructed of AISI 316L stainless steel. Inlets: (1) 3 in. dia. S-line fitting. Outlets: (1) 2 in. dia. S-line fitting. Overall dimensions: 25 in. L x 16-1/2 in. W x 16 in. H.